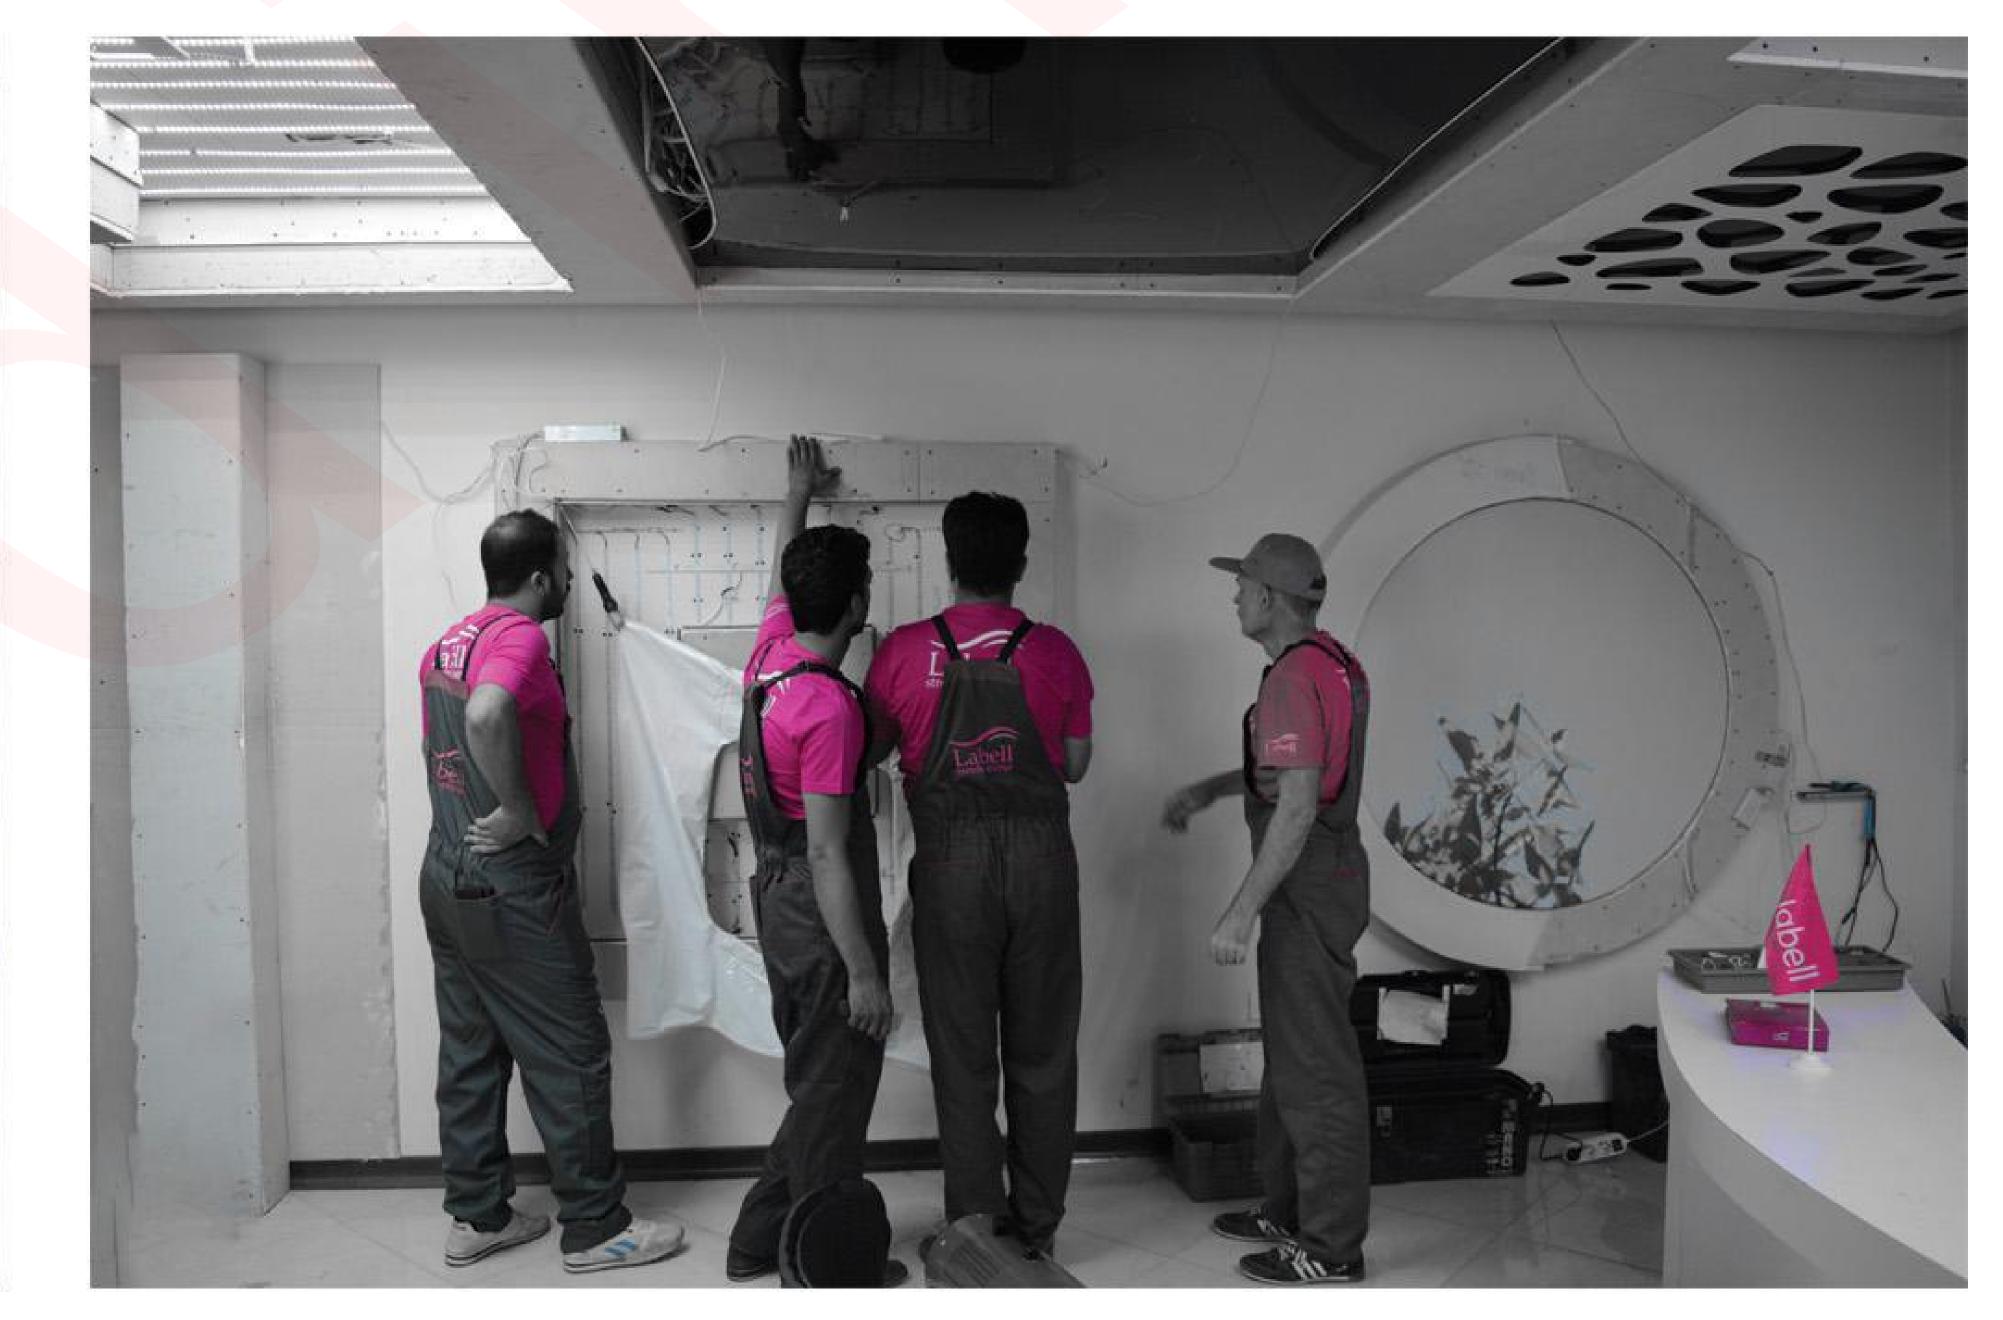

گروه صنعتی لابل آموز شگاهی مجهز و به روز برای علاقه مندان به یادگیری نصب سقف کشسان فراهم آورده است. تمامی عزیز ان علاقه مند به یادگیری نصب سقف کشسان، کناف کاران و مهندسین ساختمانی که علاقه مند به یادگیری و کسب اطلاعات در مورد به روز ترین دست آورد های حوزه کاری خود هستند می توانند در این دوره ها زیر نظر مدرسین اروپایی شرکت کنند. این دوره ها در دو مرحله مقدماتی و پیشر فته بر گزار می شوند.

## دوره های آموز ش نصب سقف های لابل

دریافت تندیس غرفہ برتر سال ۹۹