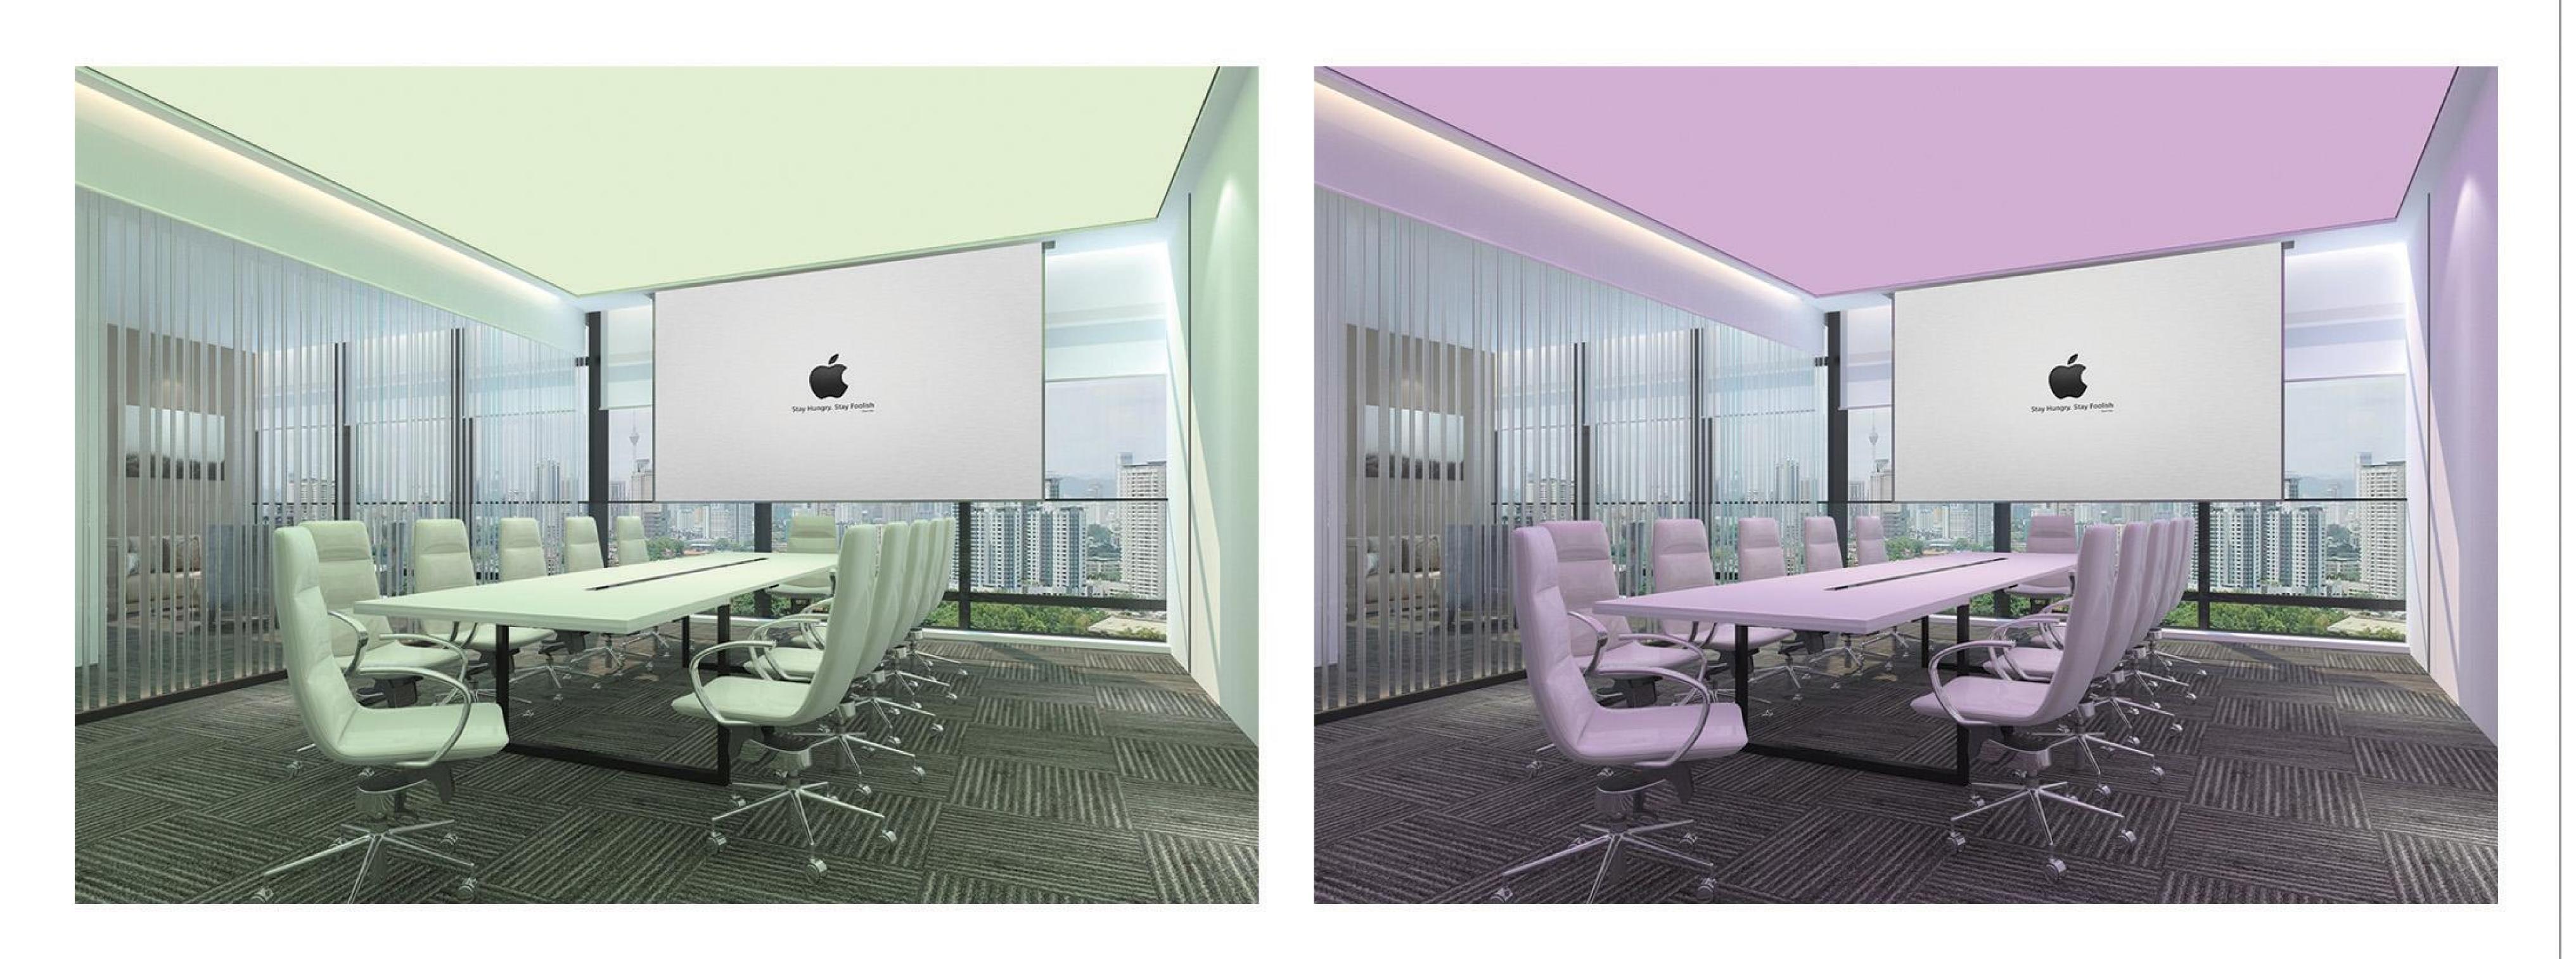

نور پردازی RGB نیز از رشته های LED ساخته می شود که حجم کم و نور زیادی دارند، اما نور پردازی RGB این امکان را به شما می دهد تا با استفاده از کنترل هوشمند، رنگ نور دلخواه خود را از میان رنگ های مختلف انتخاب کرده و محیطی متناسب با سلیقه خود داشته باشید. ر شـته هـای RGB دارای ۷ رنـگ زیبا و متنوع هسـتند کـه بـه صـورت لامـپ های ر شـته ای یا شـلنگی در پشـت سـقف کشسـان ترنسـپرنت یا سـقف ٰ چاپی با طرح کھکشان نصب می شوند.