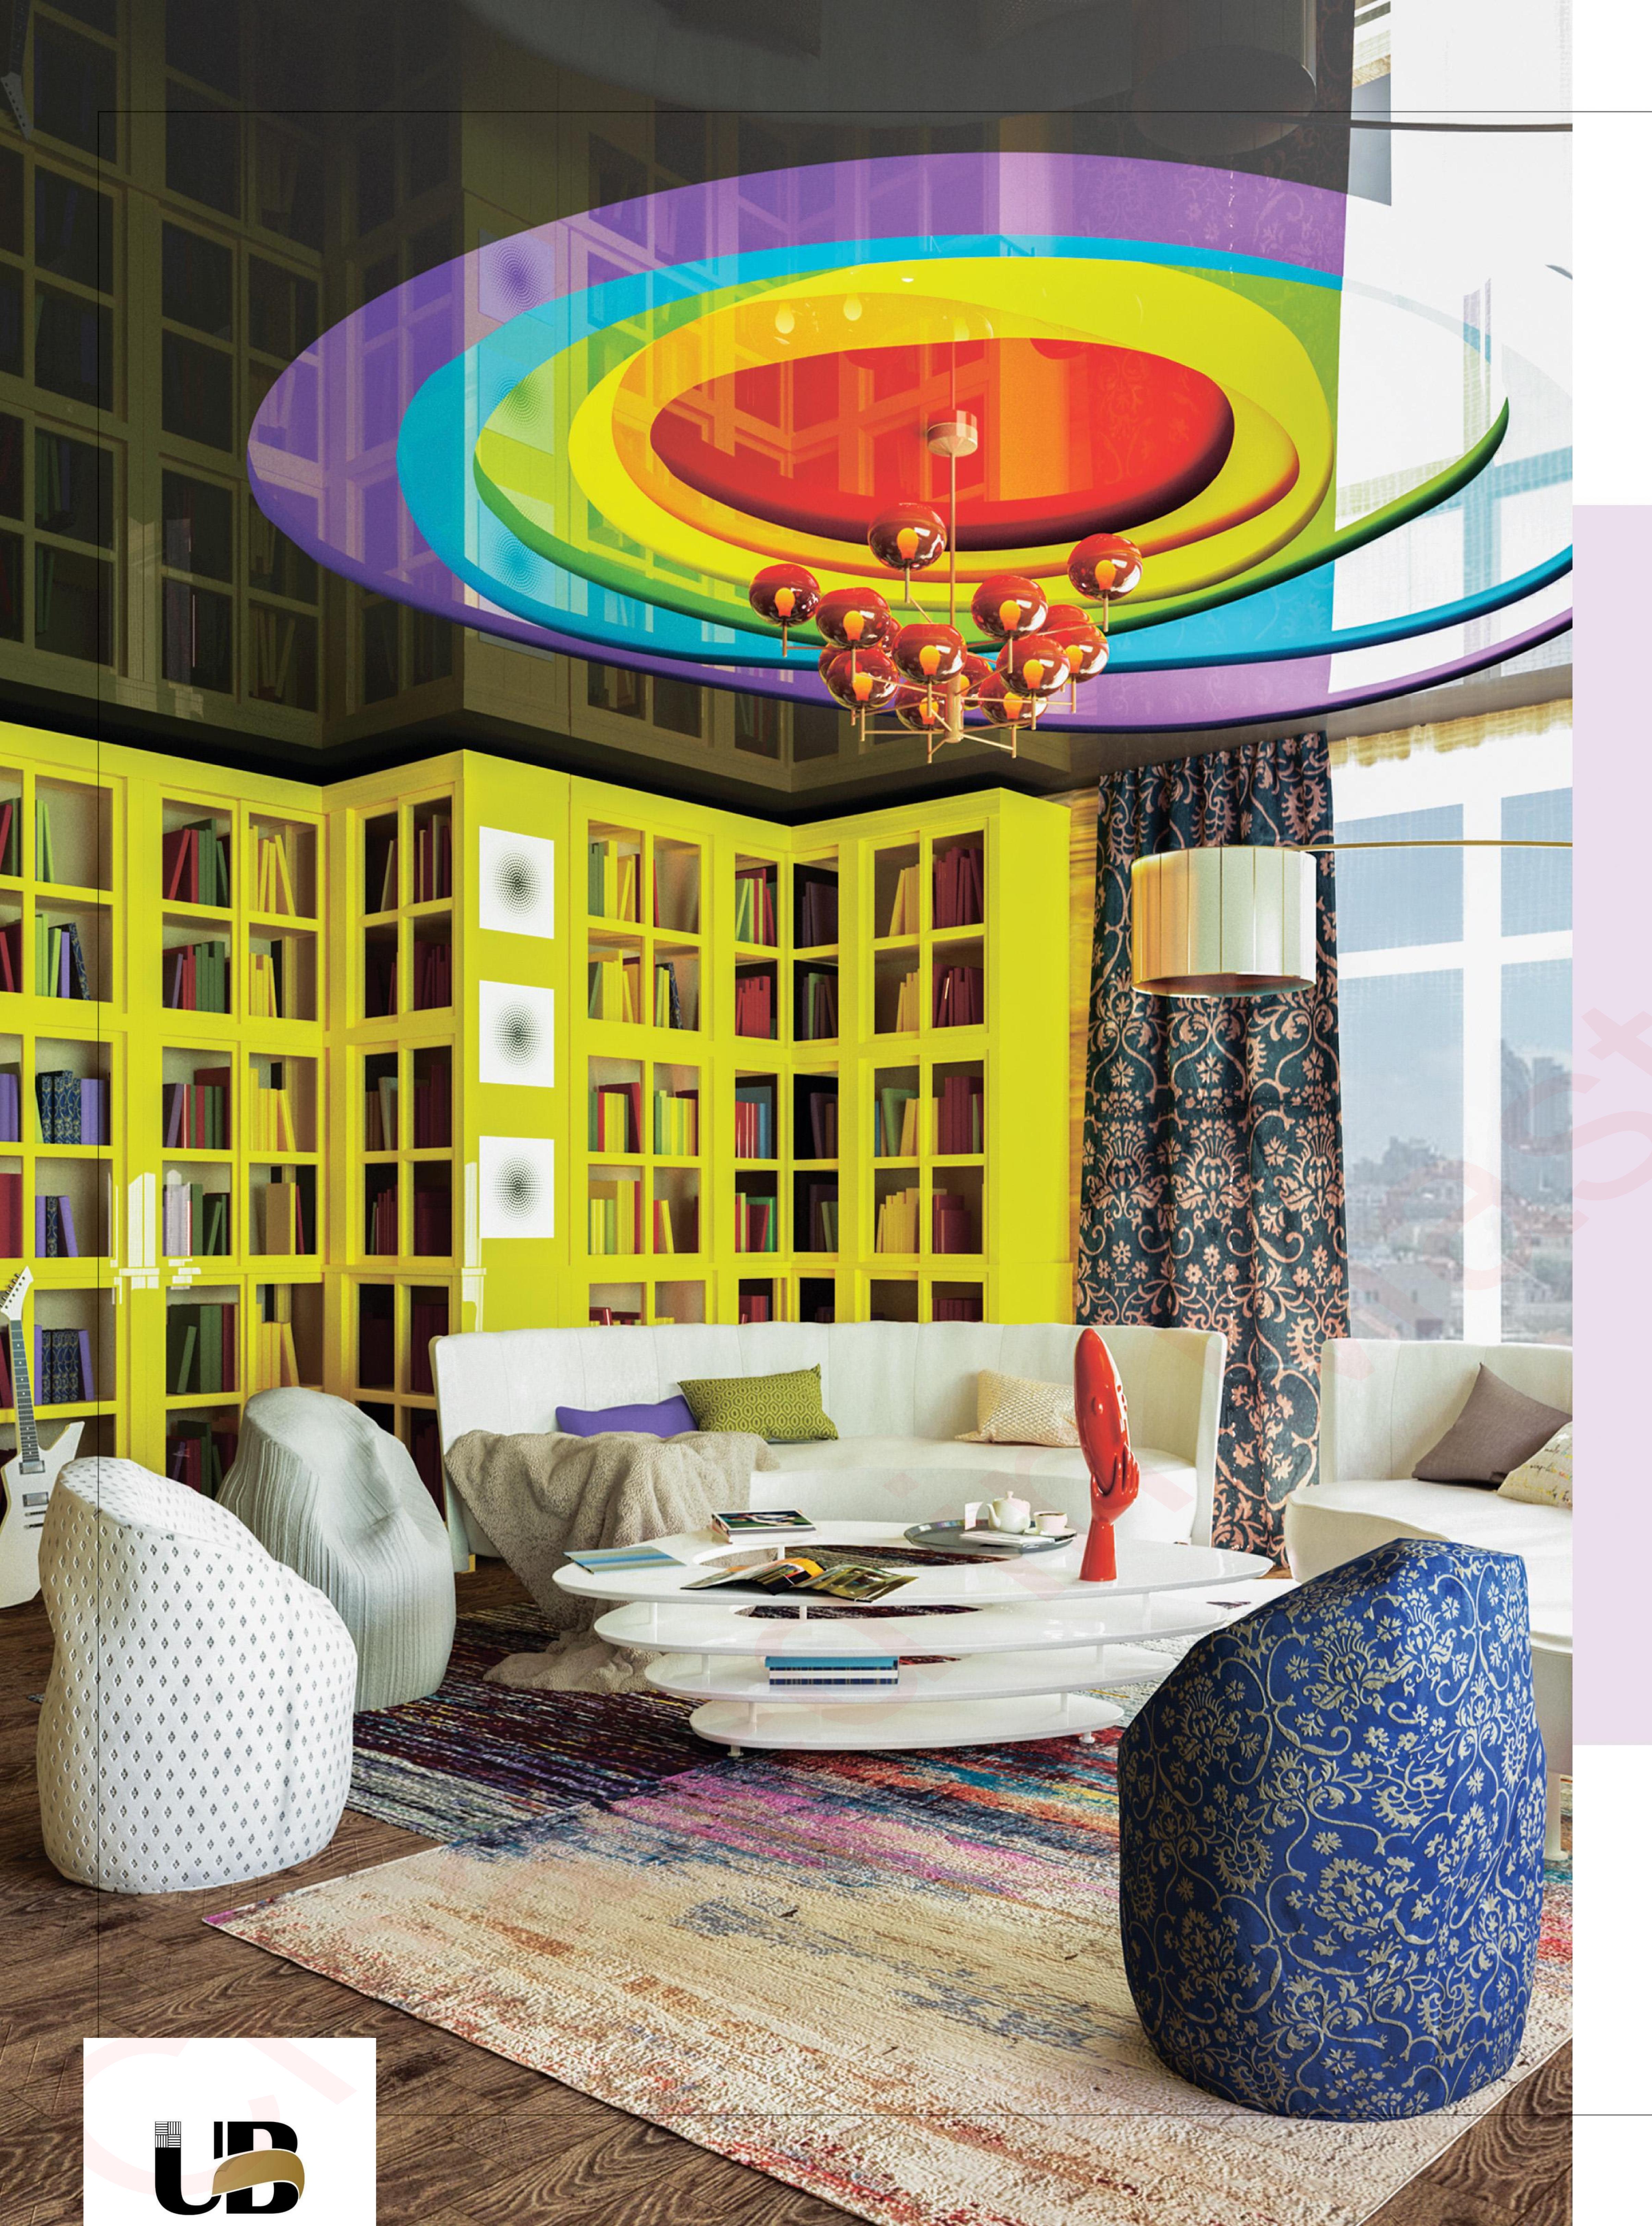

# سقفچاپی Printed

سقف های اپلای از <mark>دو یا</mark> چند سطح <mark>تش</mark>کیل می شوند که یک سطح یکپارچه به عنوان زمینه و سطوح دیگر دار ای برش های هنری، با طرح های مختلف هست<mark>ند</mark>. این طرح ها می توانند به صورت اشکال <mark>هند</mark>سی منظ<mark>م یا</mark> نامنظم باشند.

سـقف اپـلای، تکنولـوژی مـدرن روز دنیـا در زمینـه دکور اسـیون داخلـی بـوده کـه تولیـد آن در ایـران، انحصـارا در اختیـار گـروه صنعتـی لابل قرار دارد. چند سطح، افکت سه بعدی زیبایی به نمایش می گذارد.

بدون اغراق سقـف اپـلای لابـل، یکی از زیباتـرین و نوآور انه ترین انـواع سـقف کشسـان اسـت که مـی تـوان آن را در منـازل و واحدهای تجـاری کـه دار ای سـبک طراحـی داخلـی مـدرن و مینیمالیسـتی هسـتند، اجـرا کـرد. سـقف کشسـان اپـلای بـه دلیـل وجـود چنـد پارچـه در

# سقف اپلای APPLY

با استفاده از انواع واشر، پلتفرم و حلقه های مختلف موجود، هر نوع تجهیز ات سقفی مثل دریچه هوا، اسپیکر، تهویه، دستگاه اعلام حریق و انواع نور پردازی های هالوژن، لوستر و ... در سقف لابل به راحتی ممکن است.