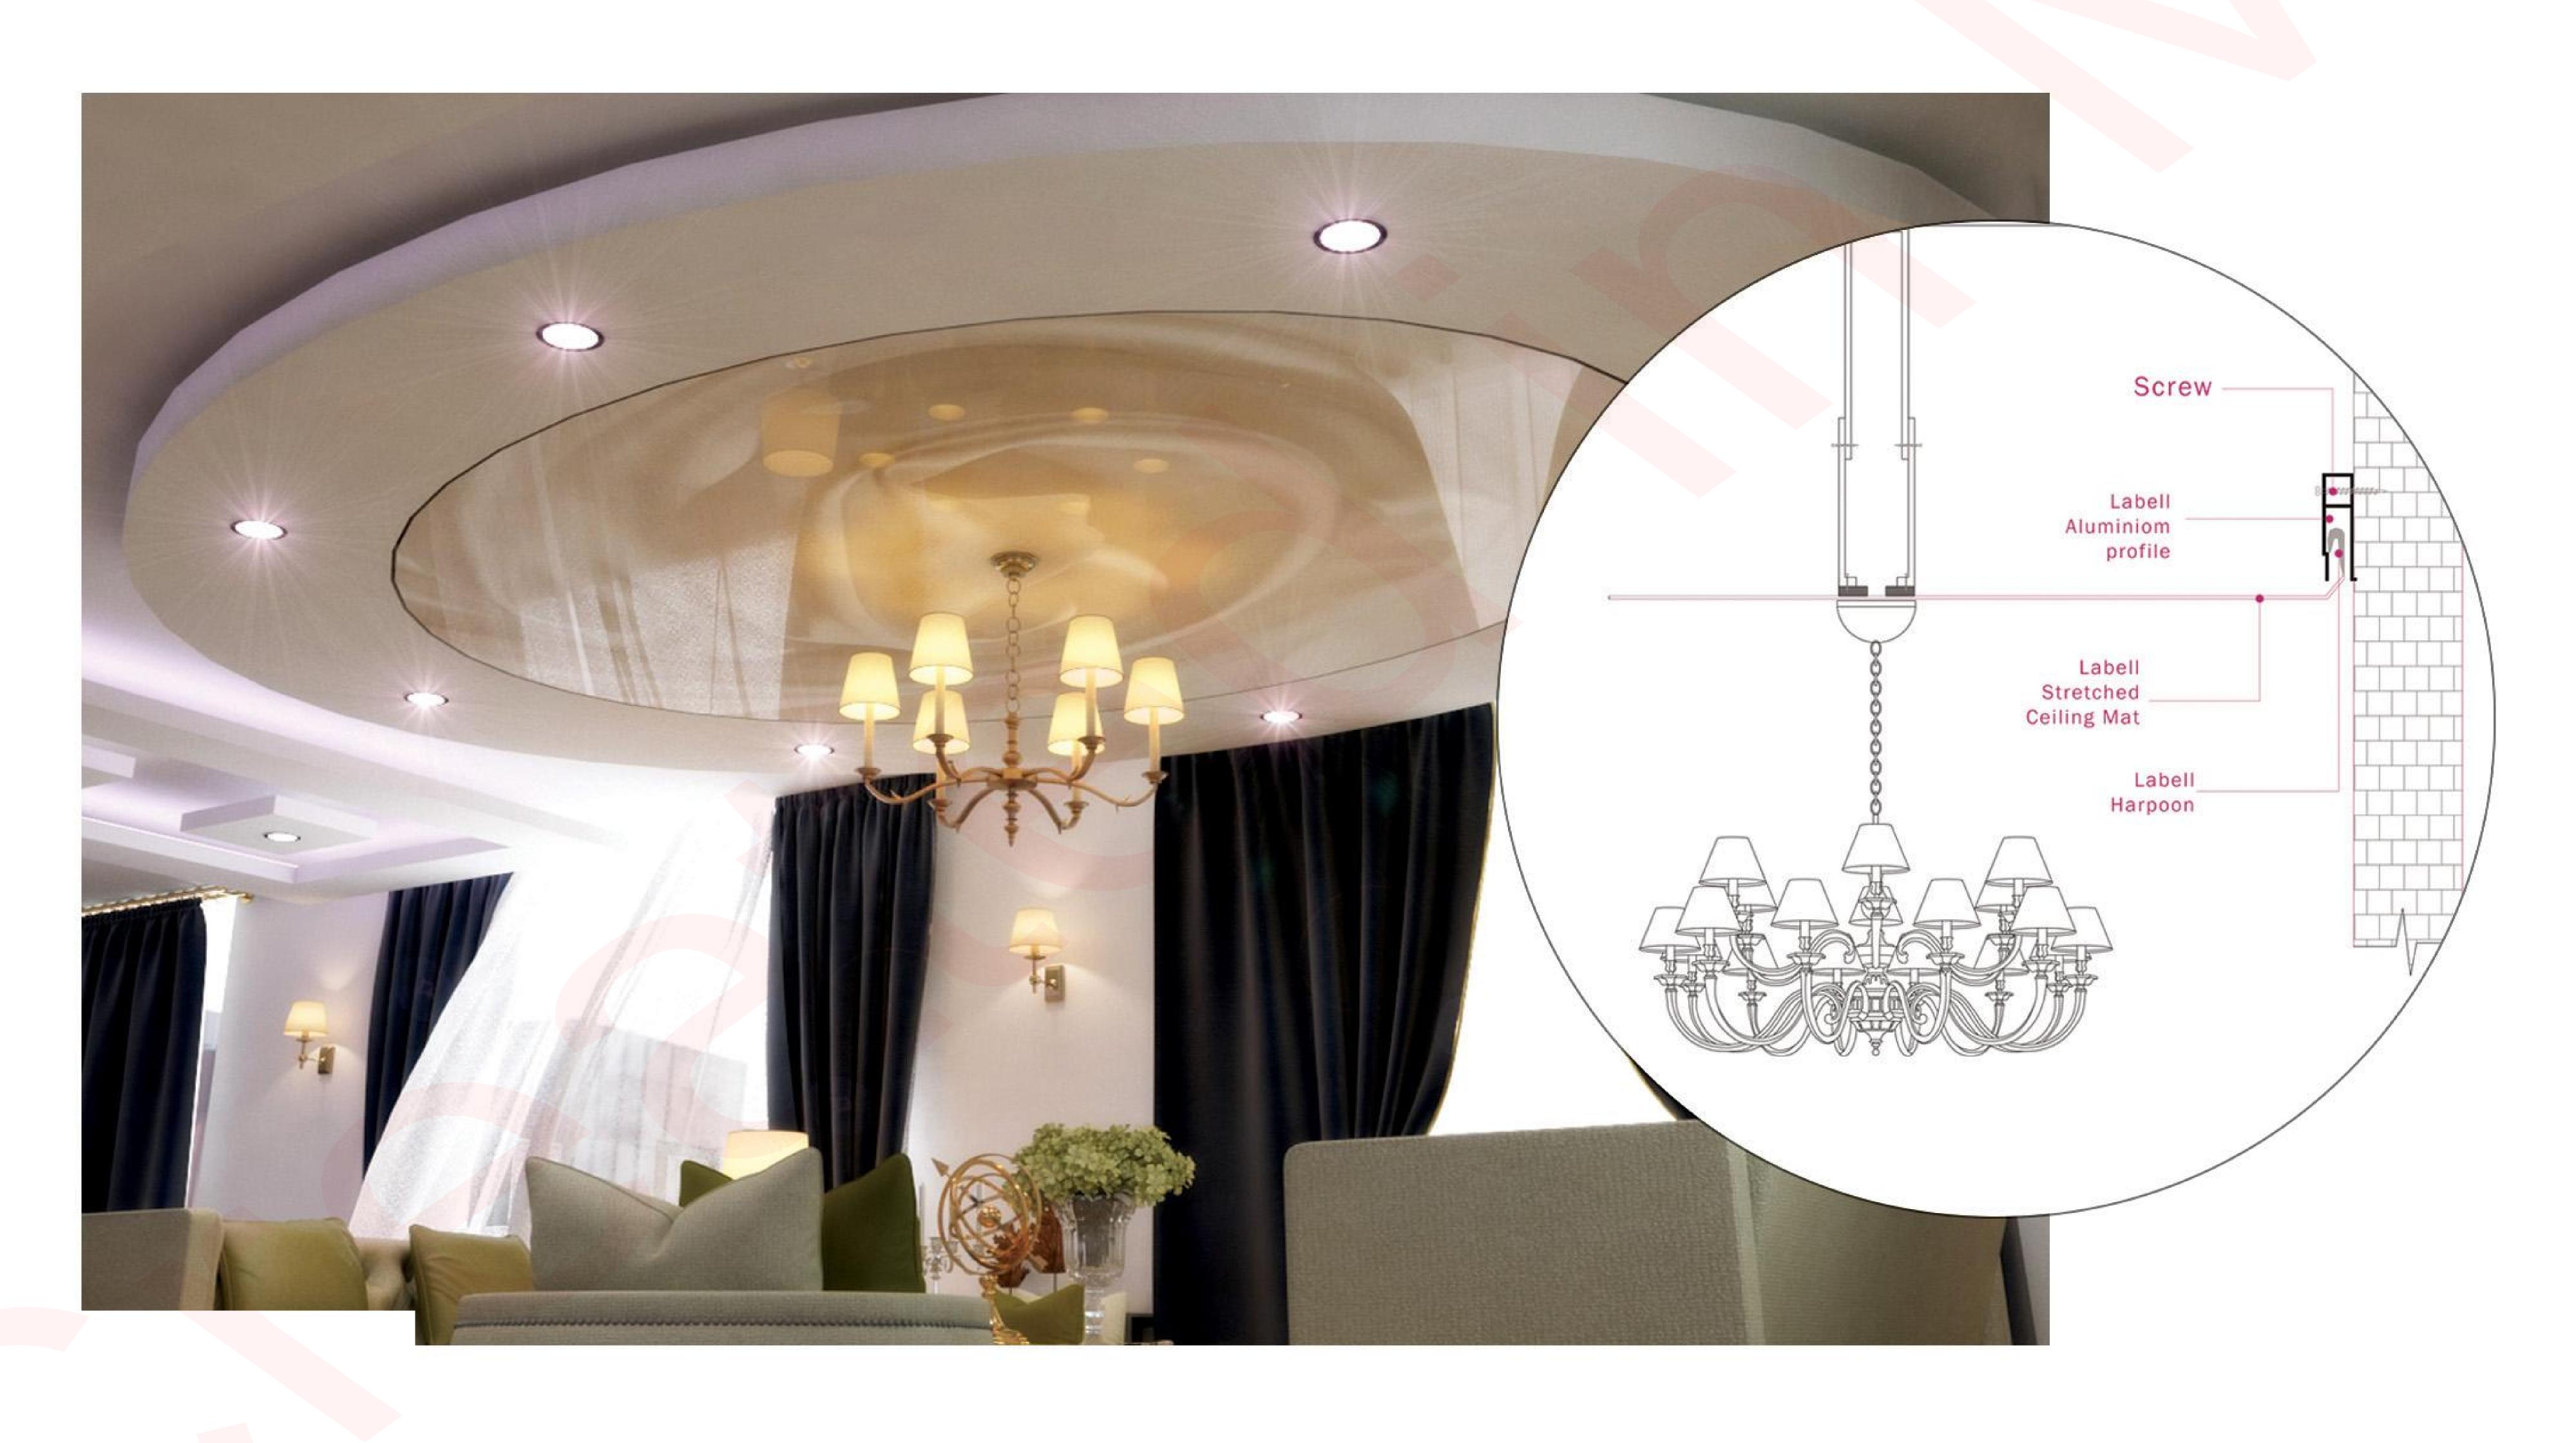

#### سـقف کشسـان لابـل ظـرف مـدت زمـان ۴۸ ال<mark>ی ۷</mark>۷ سـاعت کاری آماده و به م<mark>شـ</mark>تری تحویل داده می شـود. هر تیم اجرایـی لابل توانایی اجـرای روزانه تا ۱۵۵ مترمربع از سـقف لابـل را دارد. همچنيـن اجـرای سـقف کشسـان لابـل <mark>نيـ</mark>ازی بـه تخليـه محيـط نـدارد و حتـی مـی تـوان آن را در منـزل

هـر زمـان كـه نيـاز بـه دسترسـى بـه فضـاى پشـت سـقف وجـود داشـته باشـد<mark>، مـ</mark>ى تـوان در كوتـاه <mark>تريـن</mark> زمـان ممكـن، سـقف را بـاز و بسـتـه كـرد. سـقف هـای کشسـان لابـل دار ای قابلیـت جابجایـی نیـز هسـتند. در صـورت ن<mark>قـل</mark> مـکان مشـتری بـه منـزل جدیـد، مـی تـوان سـقف را بـاز کـرده و مجددا در محل جدید نصب کرد.

### اجرای سریع و تمیز

مبلەنصبكرد.

#### قابليتجابجايي