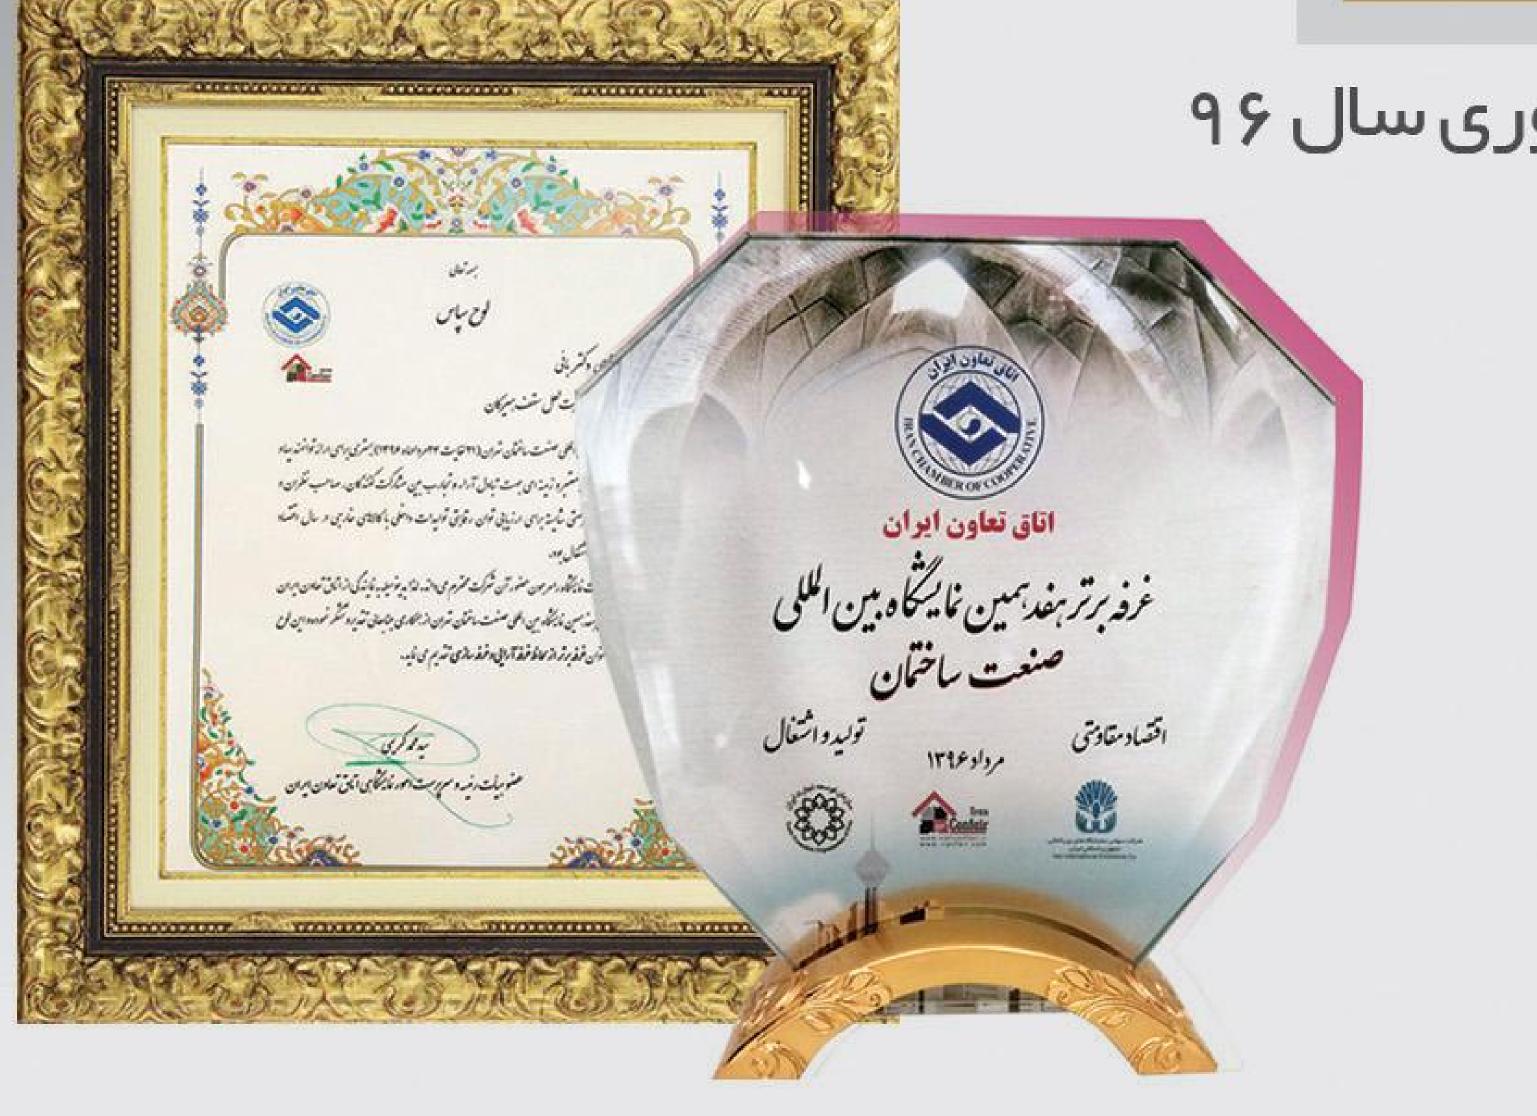

#### برخی از افتخارات لابل

- دارای استاندارد آتش نشانی اروپا
- دارای استاندارد بهداشت اروپا
- 🖕 منتخب طرح نمونہ صنعتی کشور سال ۹
  - منتخب طرح نمونه استانی سال ۹۹
- دارای تندیس غرفه برتر در نمایشگاه صنعت ساختمان سال ۹۶
- اولین و تنها دارنده گواهینامه فنی مرکز تحقیقات راه و مسکن و شهر سازی
  - ISO9001:2015 كيفيت ISO9001:2015
  - اخذ گواهینامه DIN EN 14716 از مرکز پژوهش متالوژی رازی