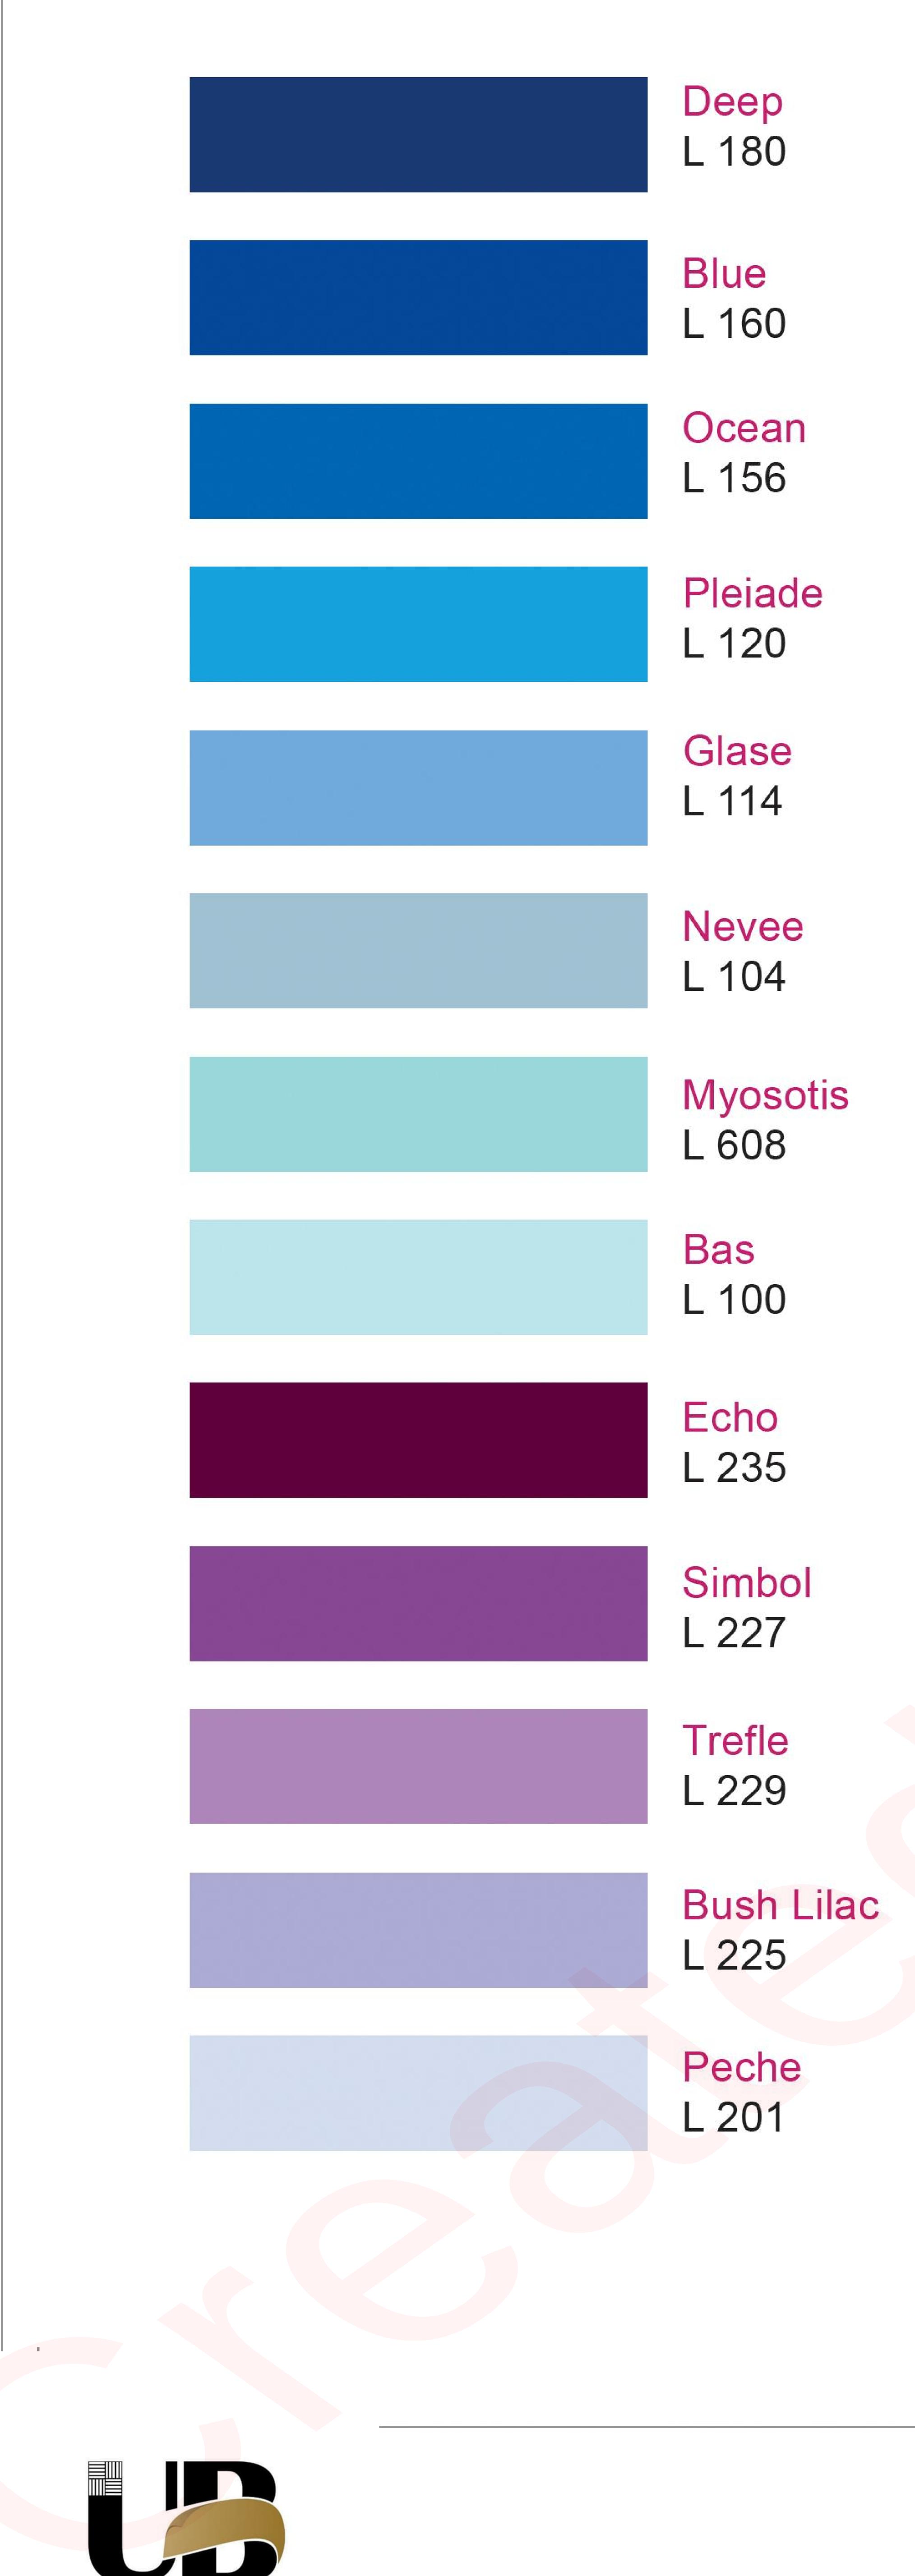

پارچـه هـای کشسـان ار ائـه شـده توسـط گـروه صنعتـی لابـل دار ای تنـوع بالایـی اسـت، جنـس پارچـه هـای کشسـان عبارتنـد از: مـات، لاکـر، ترنسپرنت، ساتن، گلکسی، برلیانت، کلودز و انواع طارح و اشاکال ساقف عبارتناد از ۱۰ ساده، چاپی، آسامان پار ساتاره، حجمای، چناد ساطحی و اپلای. این تنوع در سقف های کشسان ارائه شده در ایران کم نظیر است.