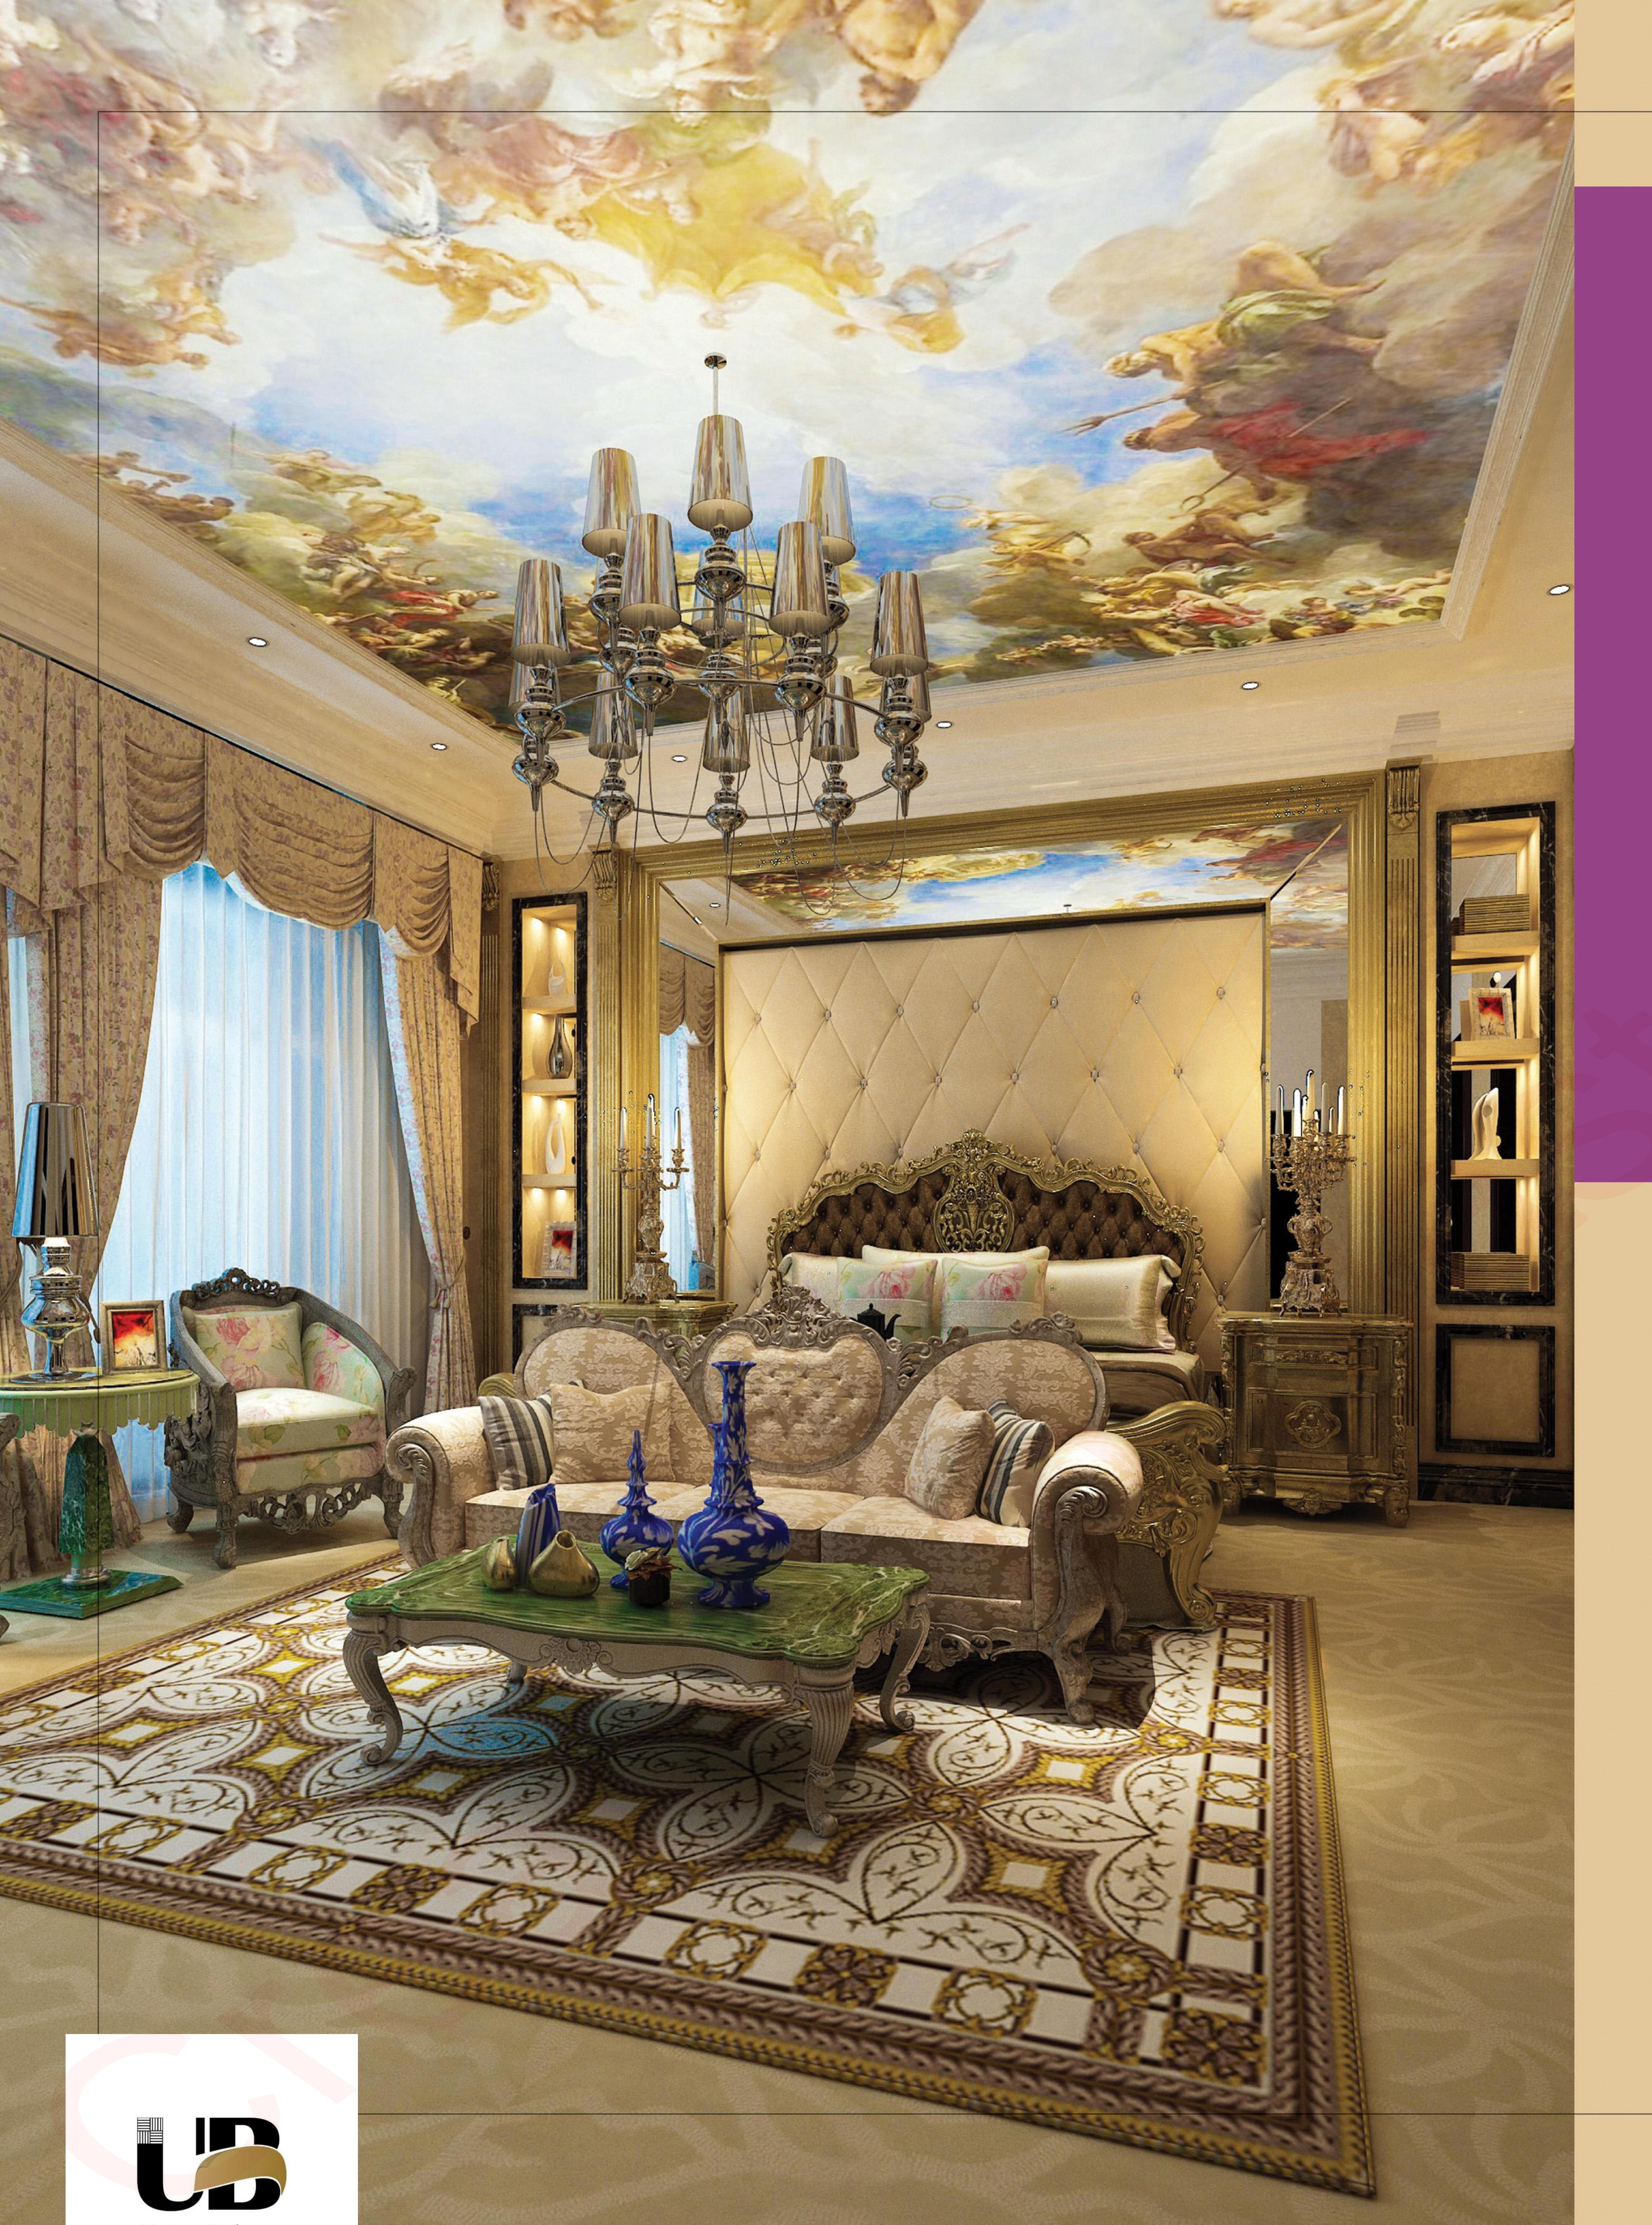

# سقفچاپی Printed

سقف های اپلای از <mark>دو یا</mark> چند سطح <mark>تش</mark>کیل می شوند که یک سطح یکپارچه به عنوان زمینه و سطوح دیگر دار ای برش های هنری، با طرح های مختلف هست<mark>ند</mark>. این طرح ها می توانند به صورت اشکال <mark>هند</mark>سی منظ<mark>م یا</mark> نامنظم باشند.

سـقف اپـلای، تکنولـوژی مـدرن روز دنیـا در زمینـه دکور اسـیون داخلـی بـوده کـه تولیـد آن در ایـران، انحصـارا در اختیـار گـروه صنعتـی لابل قرار دارد. چند سطح، افکت سه بعدی زیبایی به نمایش می گذارد.

بدون اغراق سقـف اپـلای لابـل، یکی از زیباتـرین و نوآور انه ترین انـواع سـقف کشسـان اسـت که مـی تـوان آن را در منـازل و واحدهای تجـاری کـه دار ای سـبک طراحـی داخلـی مـدرن و مینیمالیسـتی هسـتند، اجـرا کـرد. سـقف کشسـان اپـلای بـه دلیـل وجـود چنـد پارچـه در

# سقف اپلای APPLY

با استفاده از انواع واشر، پلتفرم و حلقه های مختلف موجود، هر نوع تجهیز ات سقفی مثل دریچه هوا، اسپیکر، تهویه، دستگاه اعلام حریق و انواع نور پردازی های هالوژن، لوستر و ... در سقف لابل به راحتی ممکن است.