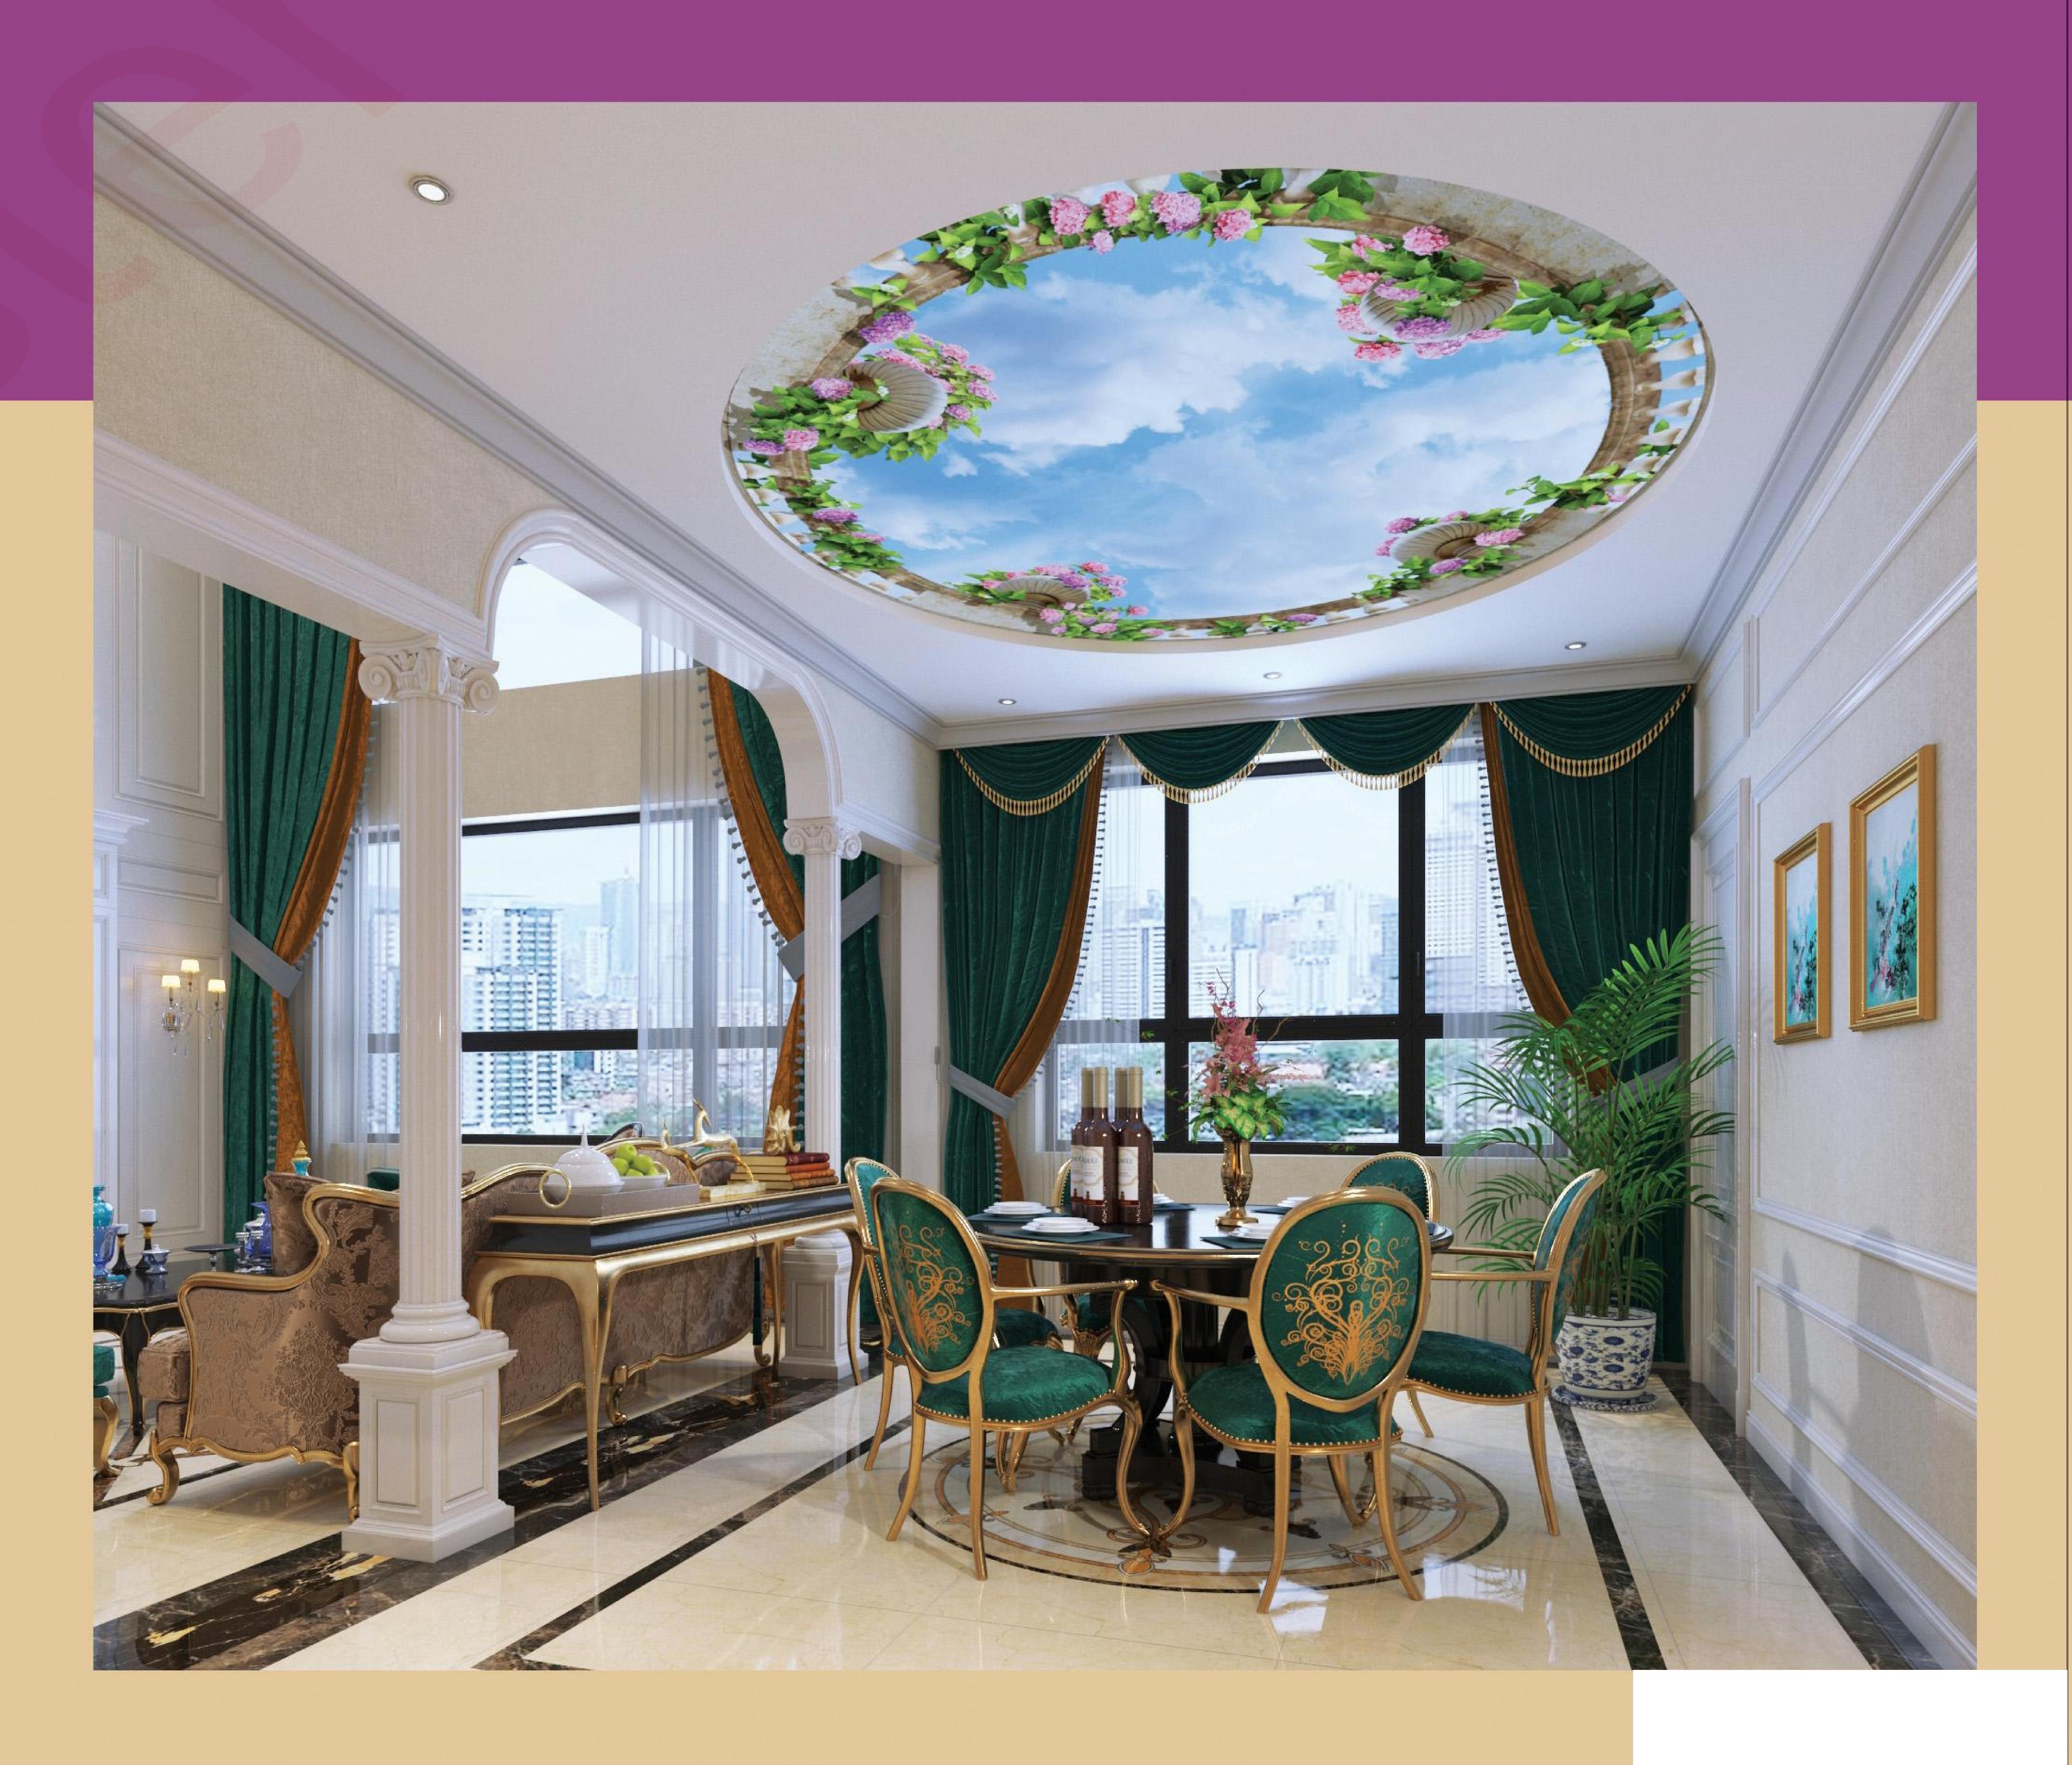

# سقفترنسپرنت

با امکان چاپ طرح و تصویر دلخواه روی سقف لابل می توانید سقفی منحصر به فرد داشته باشید. گروه صنعتی لابل از بهترین مواد اولیه اروپایی (رنولیت آلمان و آلکور در اکا فرانسه) بهره می برد و از آنجایی که کیفیت بالای این مواد، متریالی بی نقص به وجود می آورد، برای چاپ تصویر بسیار مناسب است. همه این ها به لطف فرمولاسیون خاص مواد اولیه اروپایی و سال ها تجربه تیم چاپ لابل امکان پذیر شده است. چاپ تصویر بر روی پارچه لاکر، ساتن و مات بیشترین زیبایی و وضوح را دارد.

# سقفچاپی Printed

سقف های اپلای از <mark>دو یا</mark> چند سطح <mark>تش</mark>کیل می شوند که یک سطح یکپارچه به عنوان زمینه و سطوح دیگر دار ای برش های هنری، با طرح های مختلف هست<mark>ند</mark>. این طرح ها می توانند به صورت اشکال <mark>هند</mark>سی منظ<mark>م یا</mark> نامنظم باشند.