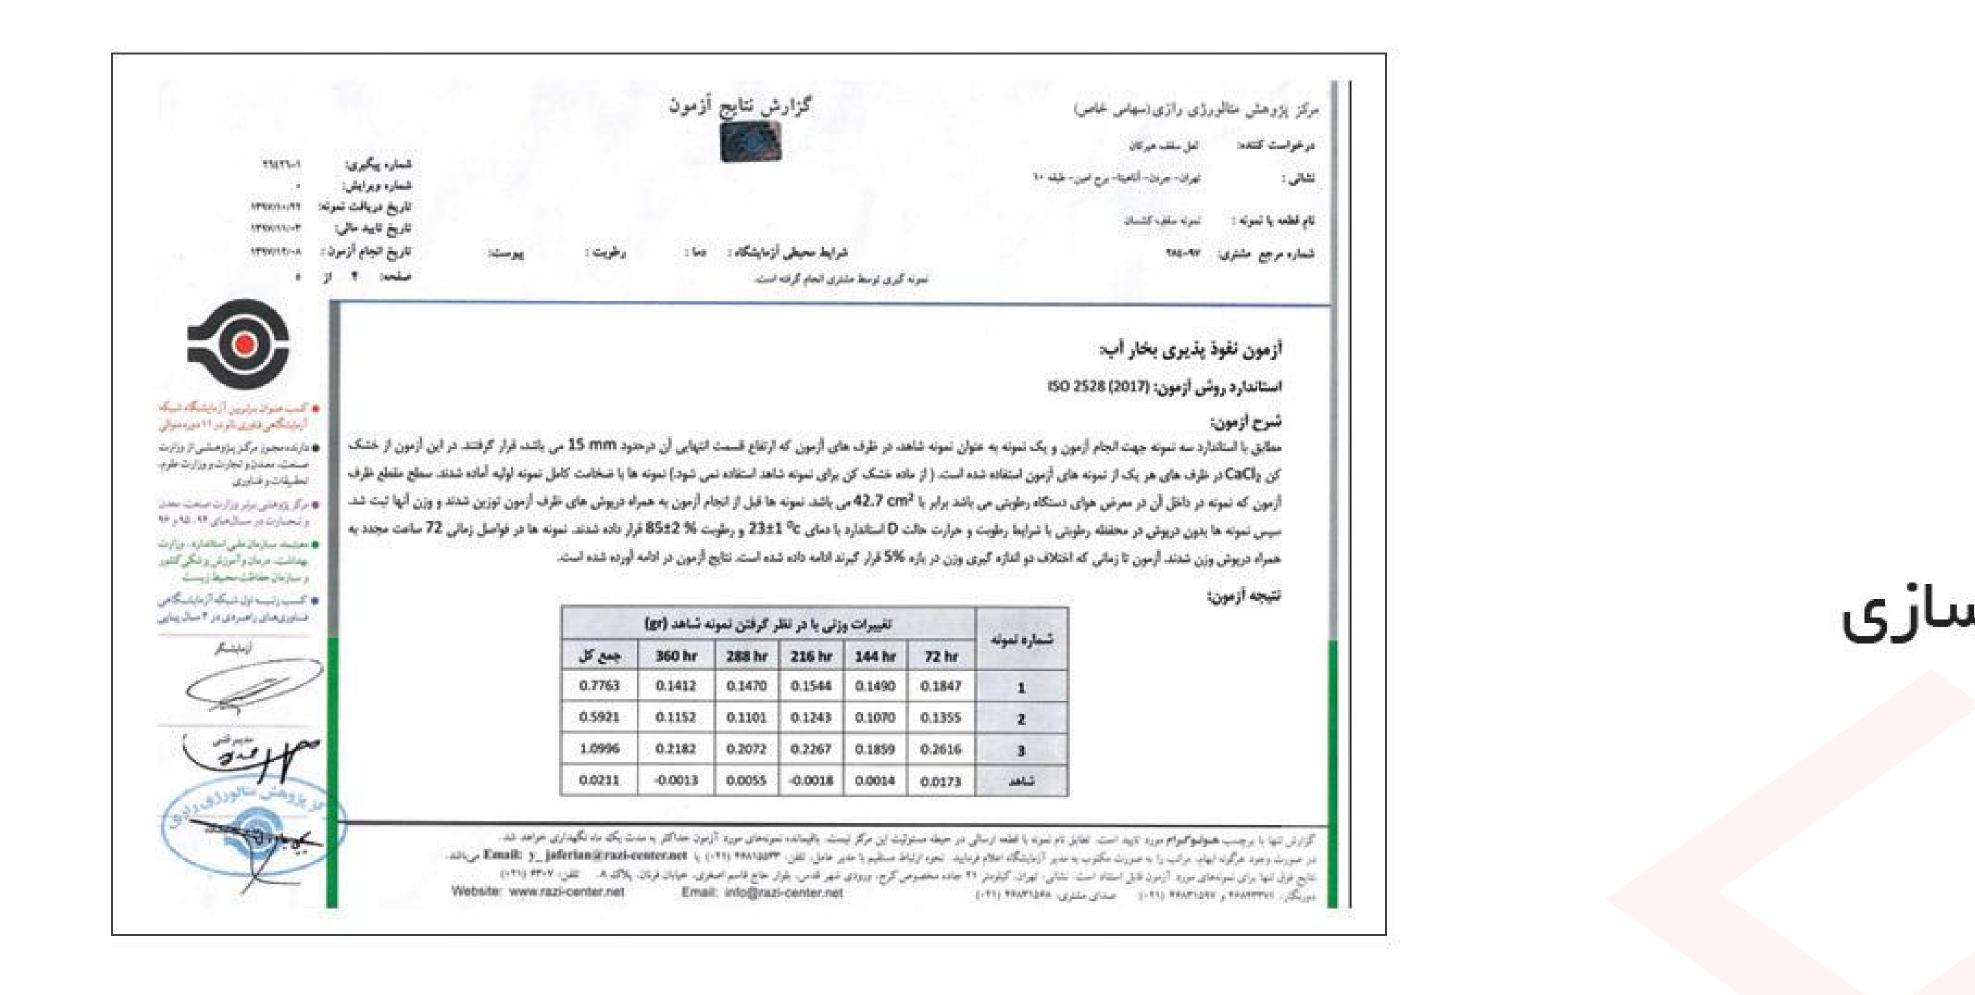

#### برخی از افتخارات لابل

- دارای استاندارد آتش نشانی اروپا
- دارای استاندارد بهداشت اروپا
- 🖕 منتخب طرح نمونہ صنعتی کشور سال ۹
  - منتخب طرح نمونه استانی سال ۹۹
- دارای تندیس غرفه برتر در نمایشگاه صنعت ساختمان سال ۹۶
- اولین و تنها دارنده گواهینامه فنی مرکز تحقیقات راه و مسکن و شهر سازی
  - ISO9001:2015 كيفيت ISO9001:2015
  - اخذ گواهینامه DIN EN 14716 از مرکز پژوهش متالوژی رازی

خاصیت ضـد رطوبت، ویژگـی مؤثـری اسـت کـه سـقف لابـل را بـه سـقفی ایـده آل جهـت اسـتفاده در فضاهـای مرطـوب ماننـد اسـتخر، سـرویس بهداشتی و حمام، تبدیـل مـی کنـد. ایـن ویژگـی در مـوار دی همچـون نشـتی لولـه هـای تاسیسـاتی و پسـاب، از انتقـال آب جلوگیـری می کنـد و باعث پیشگیری از ضررهای احتمالی ناشی از ریزش آب در داخل ساختمان می شود. عـلاوه بـر ايـن، مـواد بـه كار رفتـه در توليـد ايـن سـقفها امـكان رشـد و تكثير باكتـرى و قـارچ را رو<mark>ى</mark> سـطح ا<mark>يـن</mark> متريال ناممكن مـى كند. ايـن ويژگى، سقف لابل را برای استفاده در مکان های بهداشتی و استریل مانند بیمارستان ها، اتاق های عمل و آزمایشگاه ها ایده آل می نماید.