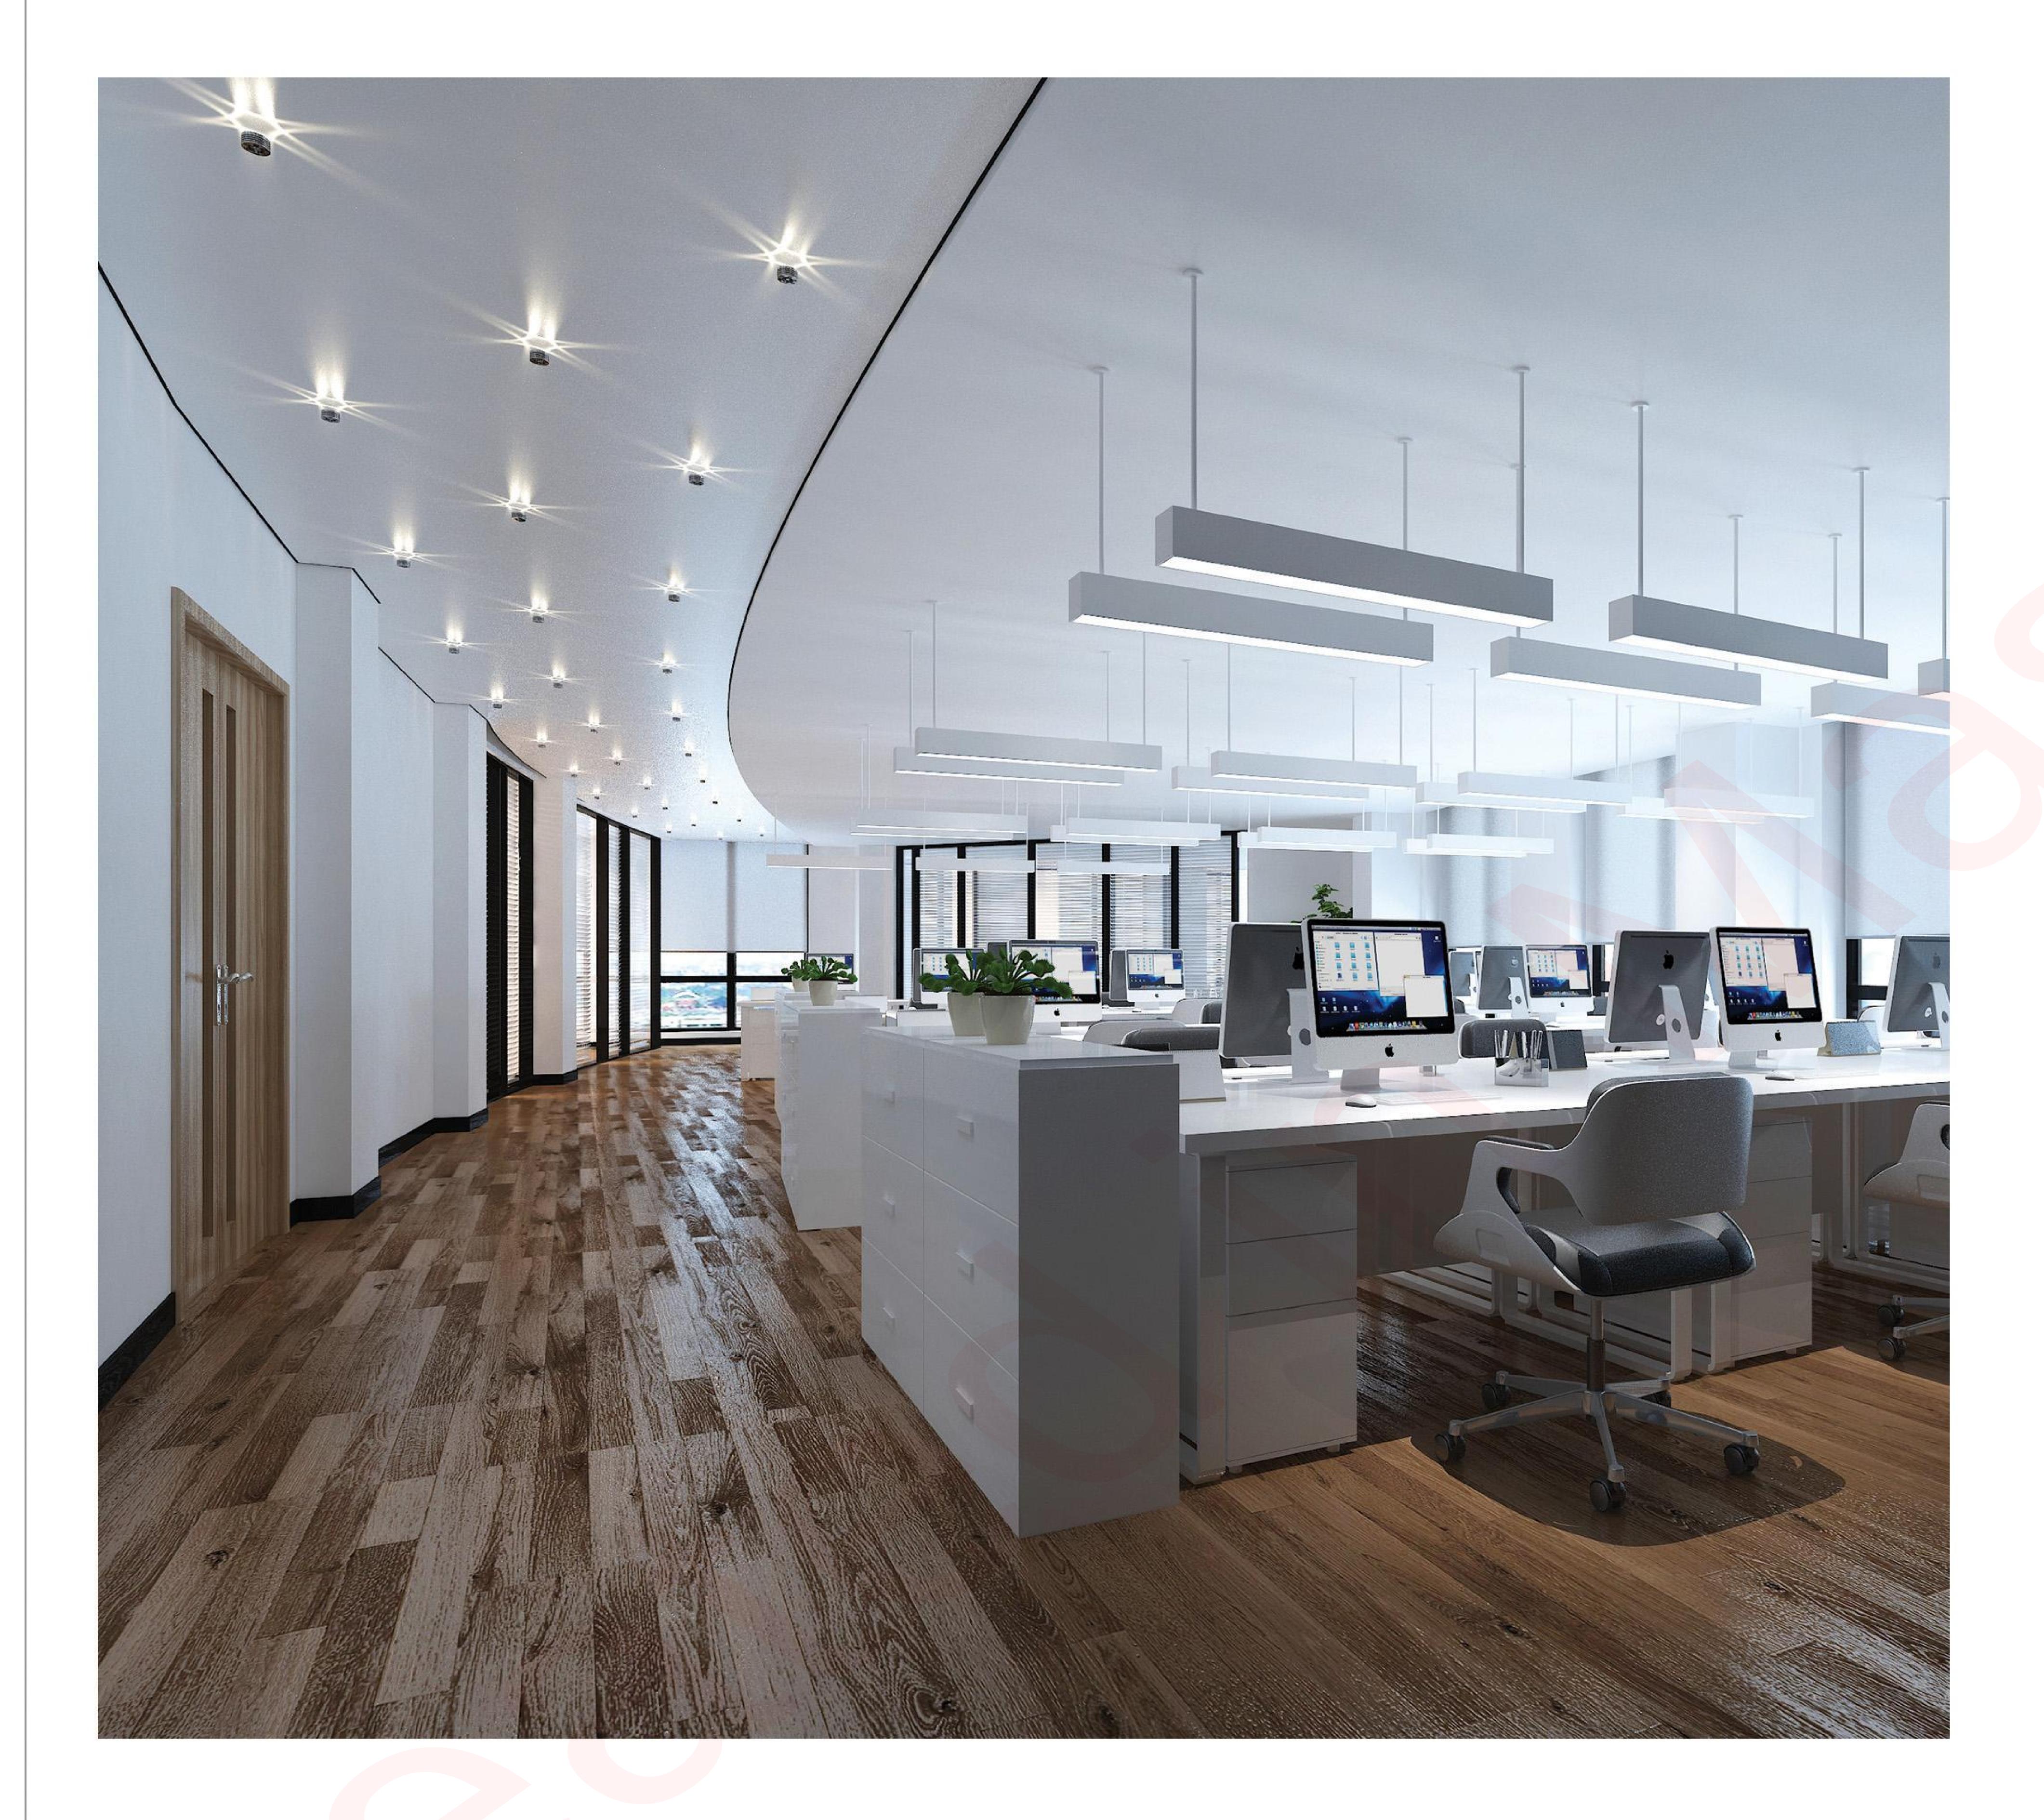

# دوام و زیبایی از نوع لابل

### اجرای سریع و تمیز

مبلەنصبكرد.

#### سـقف کشسـان لابـل ظـرف مـدت زمـان ۴۸ ال<mark>ی ۷</mark>۷ سـاعت کاری آماده و به م<mark>شـ</mark>تری تحویل داده می شـود. هر تیم اجرایـی لابل توانایی اجـرای روزانه تا ۱۵۵ مترمربع از سـقف لابـل را دارد. همچنيـن اجـرای سـقف کشسـان لابـل <mark>نيـ</mark>ازی بـه تخليـه محيـط نـدارد و حتـی مـی تـوان آن را در منـزل