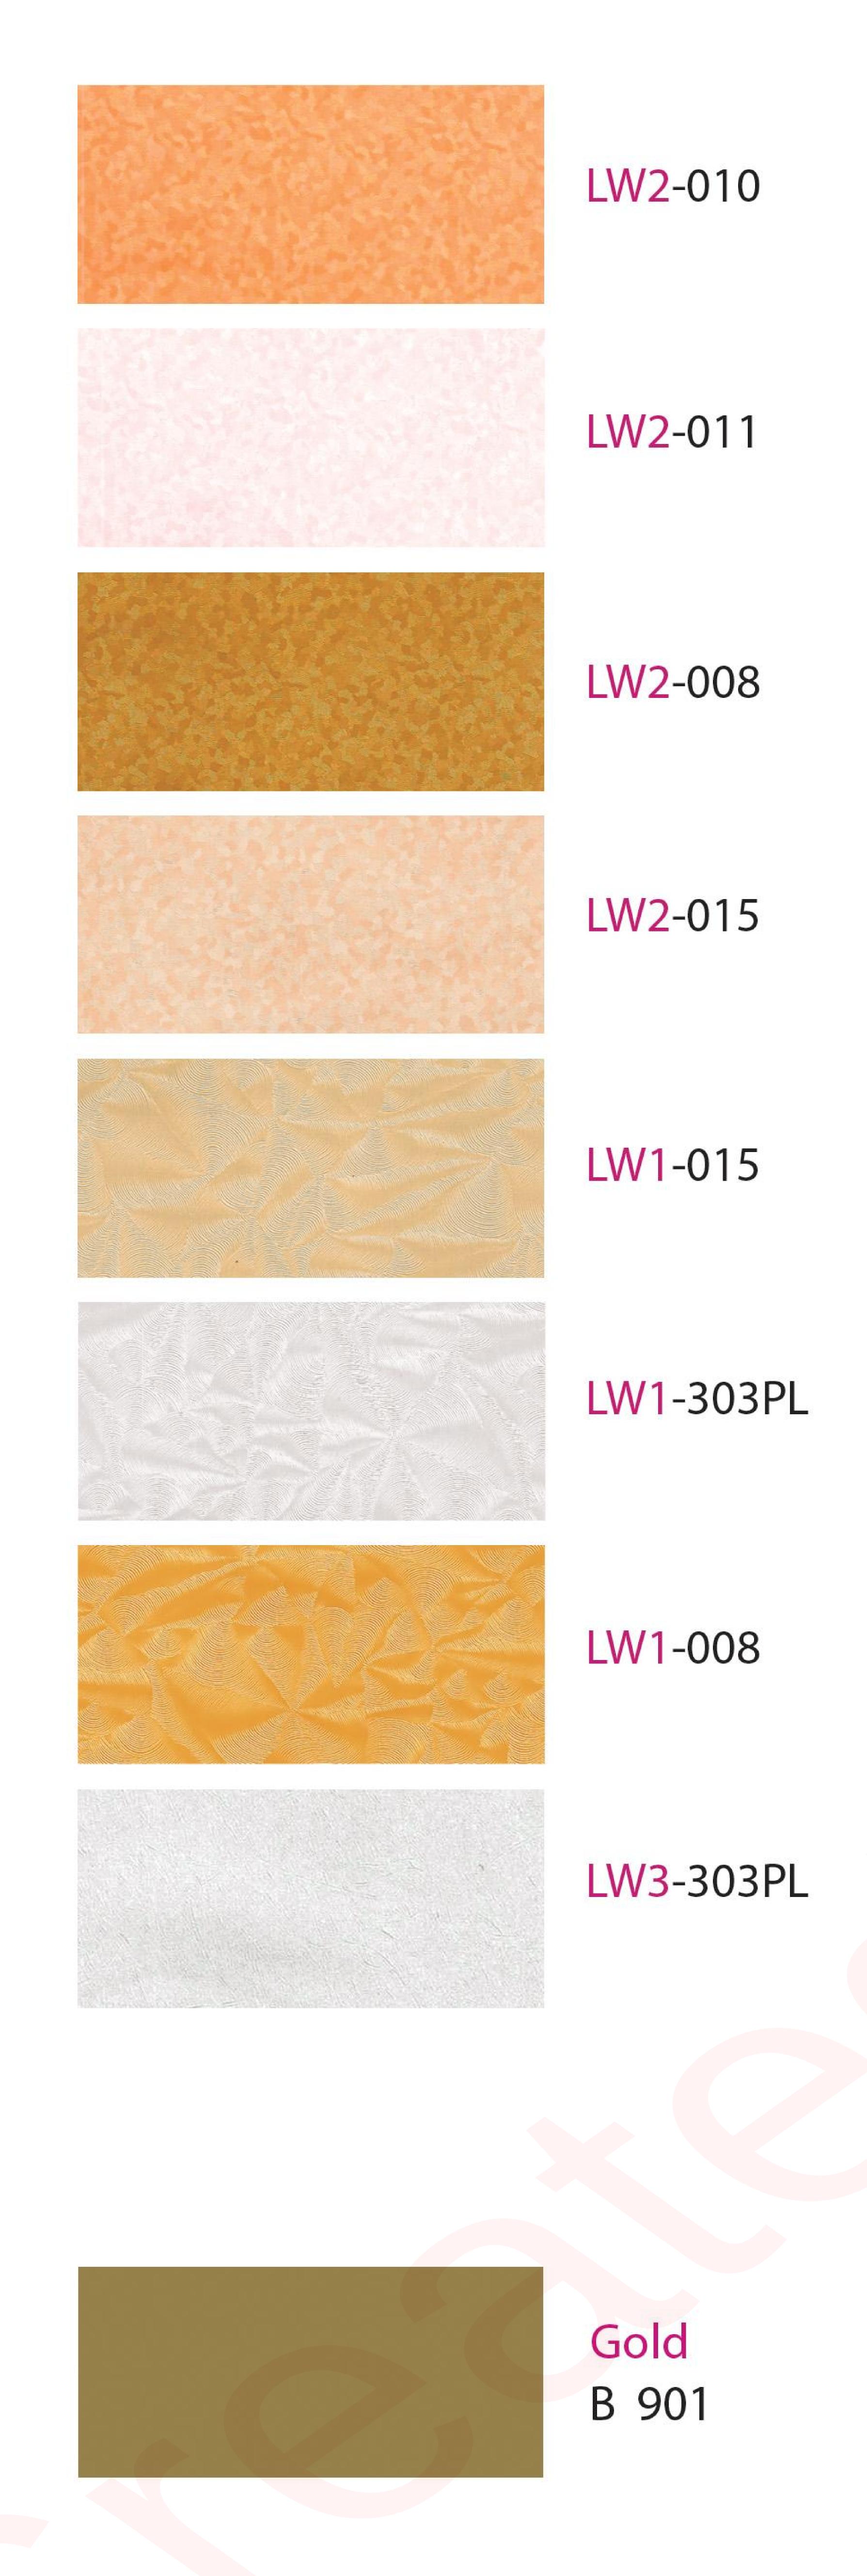

پارچـه هـای کشسـان ار ائـه شـده توسـط گـروه صنعتـی لابـل دار ای تنـوع بالایـی اسـت، جنـس پارچـه هـای کشسـان عبارتنـد از: مـات، لاکـر، ترنسپرنت، ساتن، گلکسی، برلیانت، کلودز و انواع طارح و اشاکال ساقف عبارتناد از ۱۰ ساده، چاپی، آسامان پار ساتاره، حجمای، چناد ساطحی و اپلای. این تنوع در سقف های کشسان ارائه شده در ایران کم نظیر است.