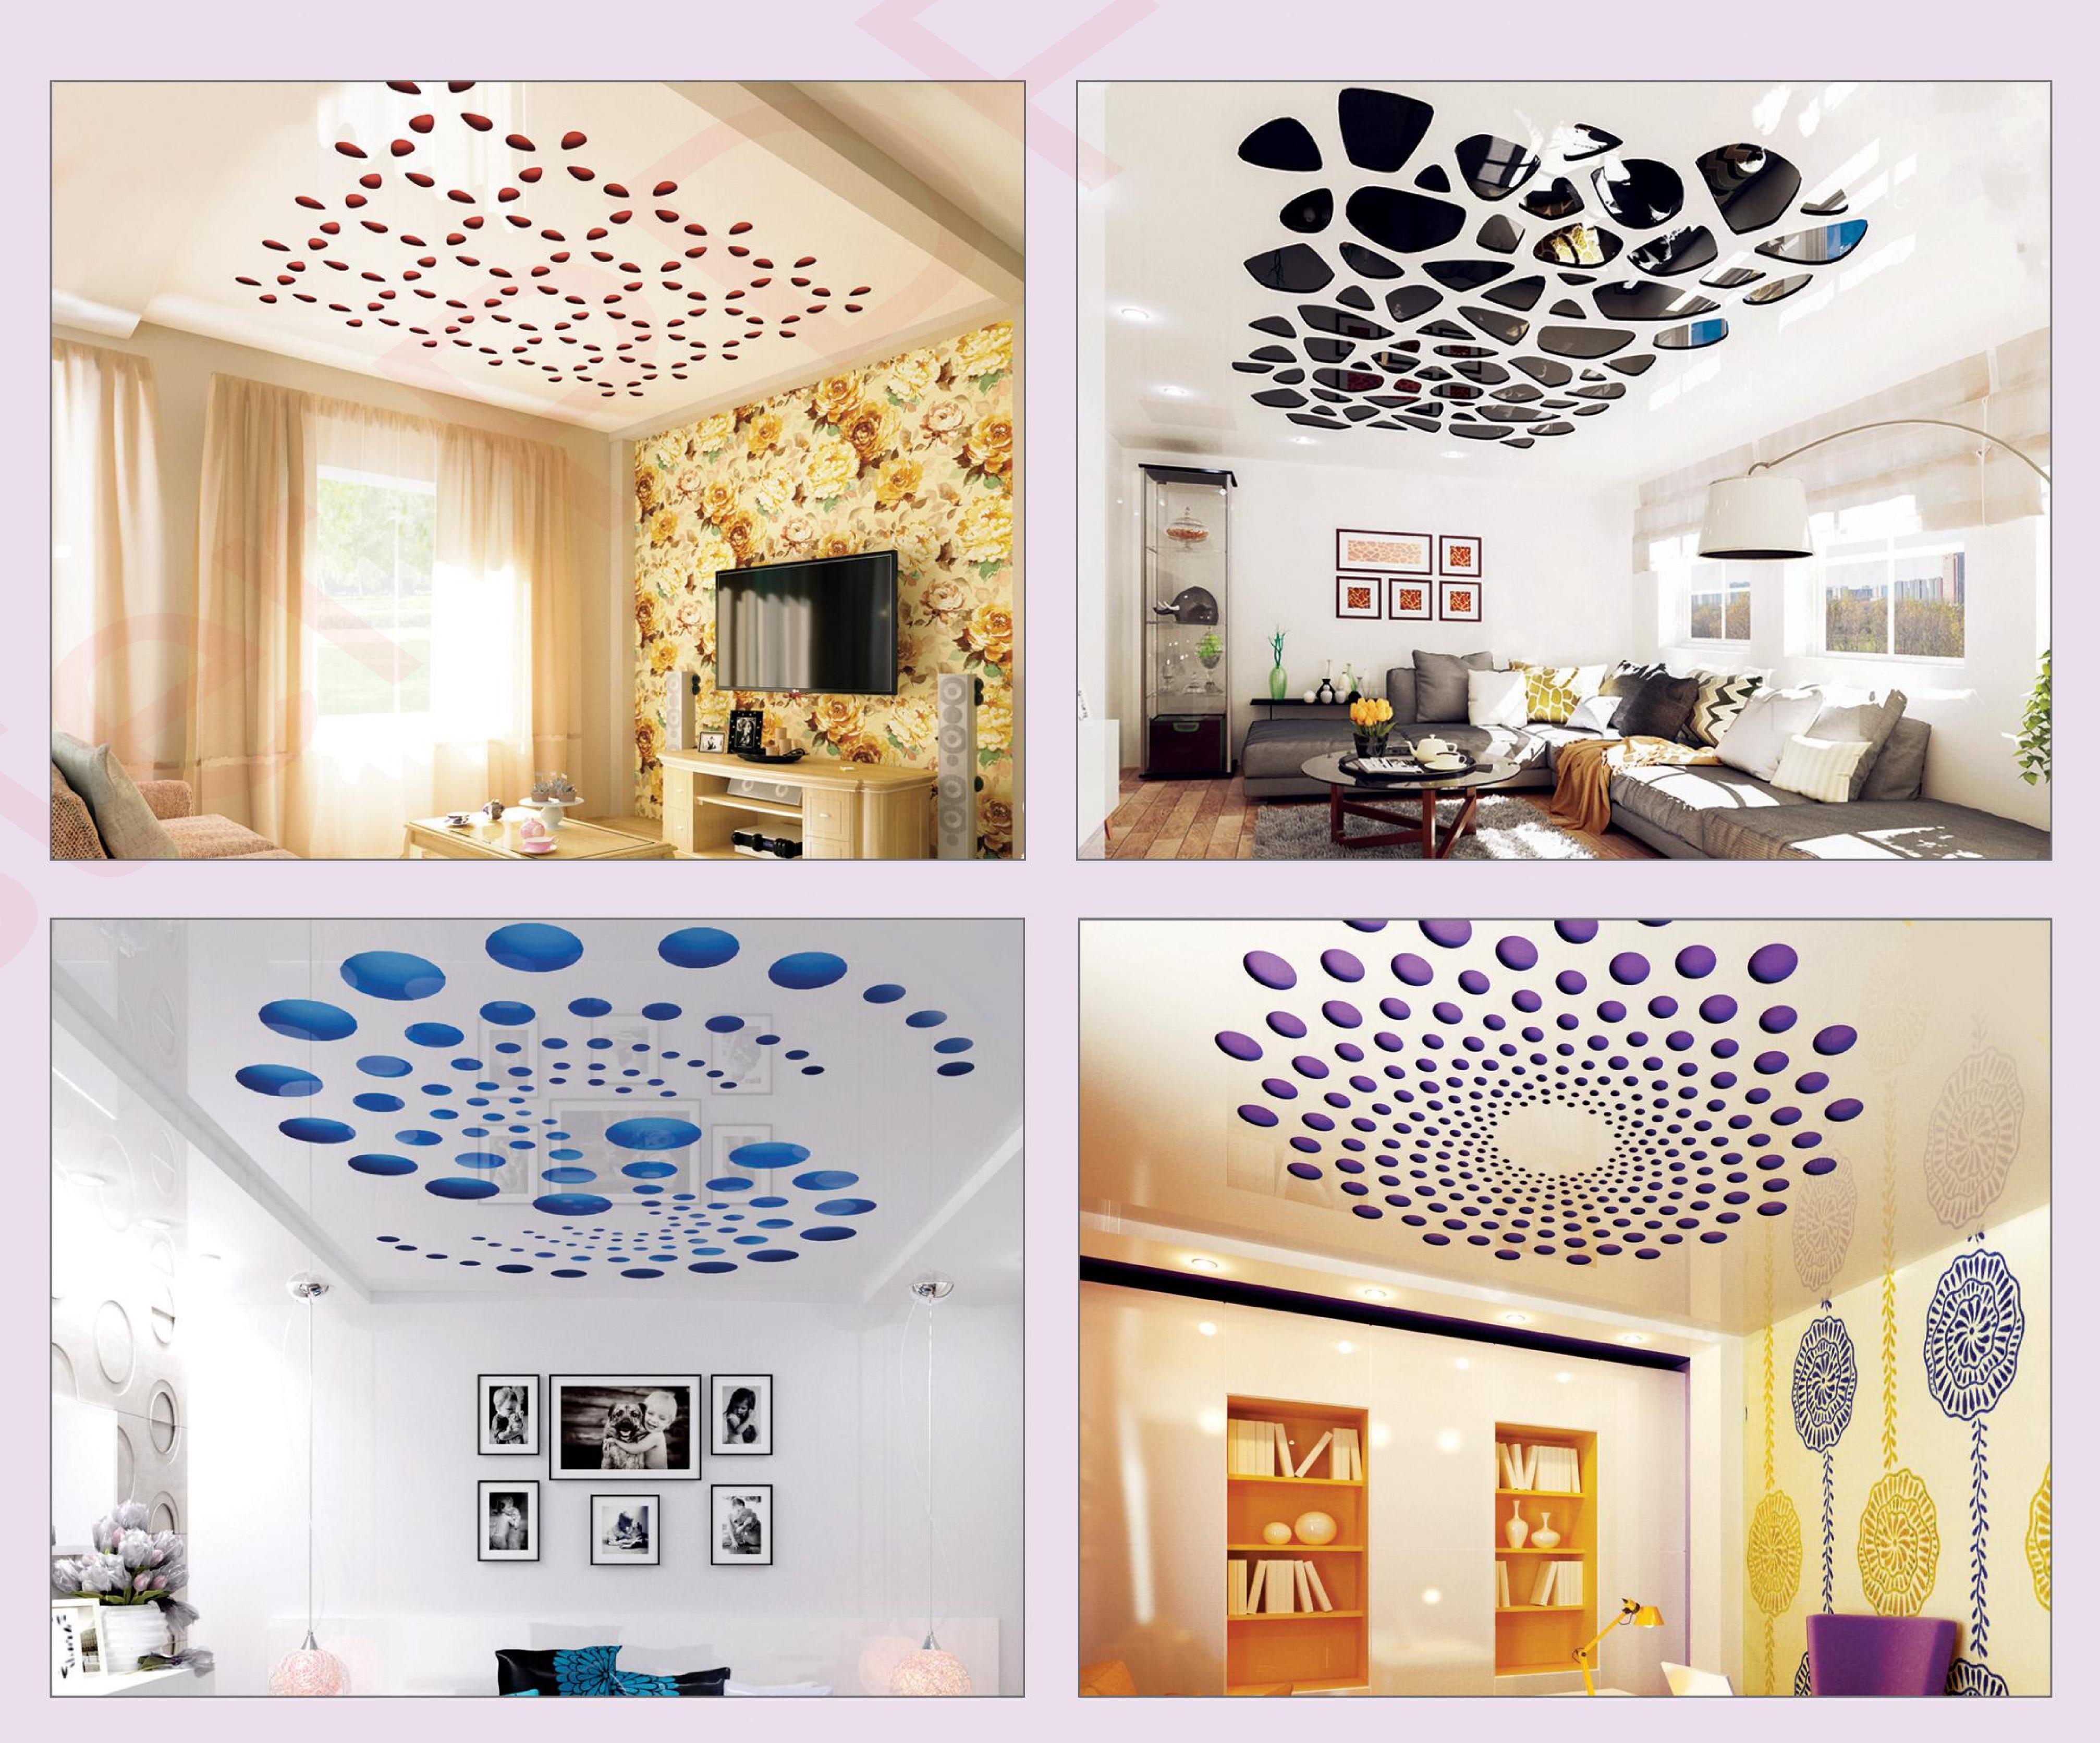

# سقفترنسپرنت

با امکان چاپ طرح و تصویر دلخواه روی سقف لابل می توانید سقفی منحصر به فرد داشته باشید. گروه صنعتی لابل از بهترین مواد اولیه اروپایی (رنولیت آلمان و آلکور در اکا فرانسه) بهره می برد و از آنجایی که کیفیت بالای این مواد، متریالی بی نقص به وجود می آورد، برای چاپ تصویر بسیار مناسب است. همه این ها به لطف فرمولاسیون خاص مواد اولیه اروپایی و سال ها تجربه تیم چاپ لابل امکان پذیر شده است. چاپ تصویر بر روی پارچه لاکر، ساتن و مات بیشترین زیبایی و وضوح را دارد.

# سقفچاپی Printed

سقف های اپلای از <mark>دو یا</mark> چند سطح <mark>تش</mark>کیل می شوند که یک سطح یکپارچه به عنوان زمینه و سطوح دیگر دار ای برش های هنری، با طرح های مختلف هست<mark>ند</mark>. این طرح ها می توانند به صورت اشکال <mark>هند</mark>سی منظ<mark>م یا</mark> نامنظم باشند.