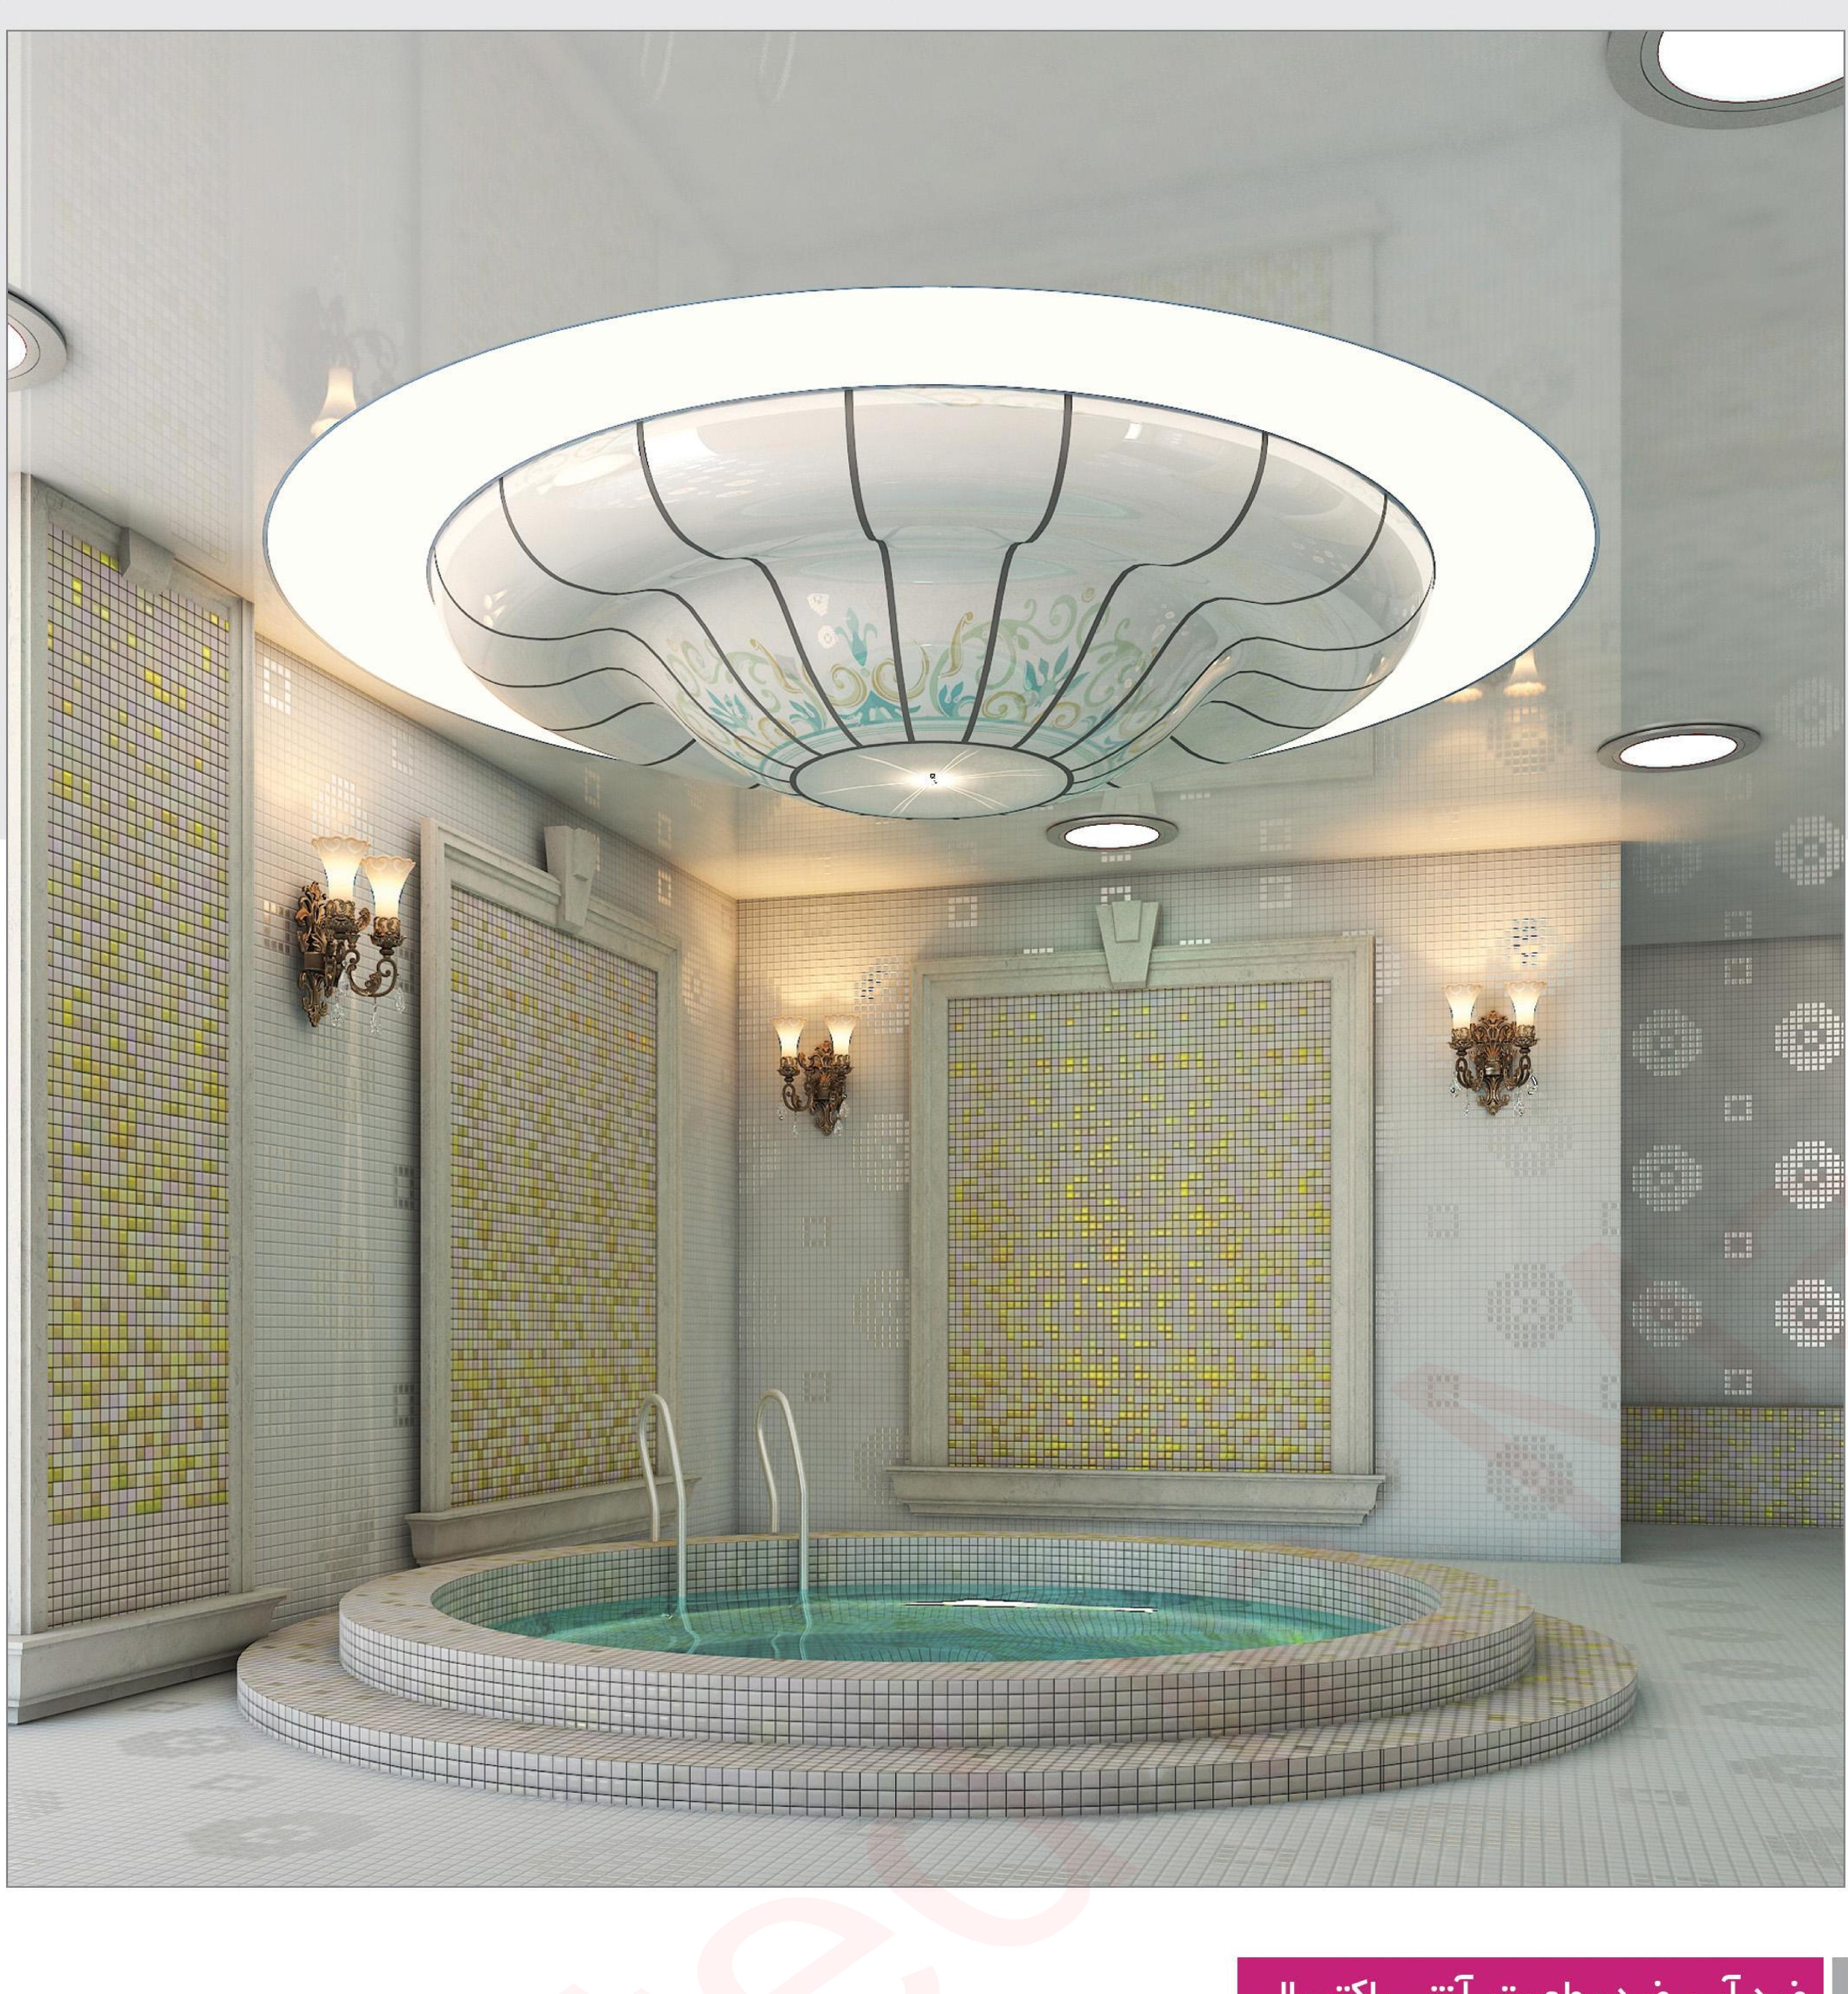

# سقفچاپی Printed

سقف های اپلای از <mark>دو یا</mark> چند سطح <mark>تش</mark>کیل می شوند که یک سطح یکپارچه به عنوان زمینه و سطوح دیگر دار ای برش های هنری، با طرح های مختلف هست<mark>ند</mark>. این طرح ها می توانند به صورت اشکال <mark>هند</mark>سی منظ<mark>م یا</mark> نامنظم باشند.

سـقف اپـلای، تکنولـوژی مـدرن روز دنیـا در زمینـه دکور اسـیون داخلـی بـوده کـه تولیـد آن در ایـران، انحصـارا در اختیـار گـروه صنعتـی لابل قرار دارد. چند سطح، افکت سه بعدی زیبایی به نمایش می گذارد.

بدون اغراق سقـف اپـلای لابـل، یکی از زیباتـرین و نوآور انه ترین انـواع سـقف کشسـان اسـت که مـی تـوان آن را در منـازل و واحدهای تجـاری کـه دار ای سـبک طراحـی داخلـی مـدرن و مینیمالیسـتی هسـتند، اجـرا کـرد. سـقف کشسـان اپـلای بـه دلیـل وجـود چنـد پارچـه در

# سقف اپلای APPLY

با استفاده از انواع واشر، پلتفرم و حلقه های مختلف موجود، هر نوع تجهیز ات سقفی مثل دریچه هوا، اسپیکر، تهویه، دستگاه اعلام حریق و انواع نور پردازی های هالوژن، لوستر و ... در سقف لابل به راحتی ممکن است.