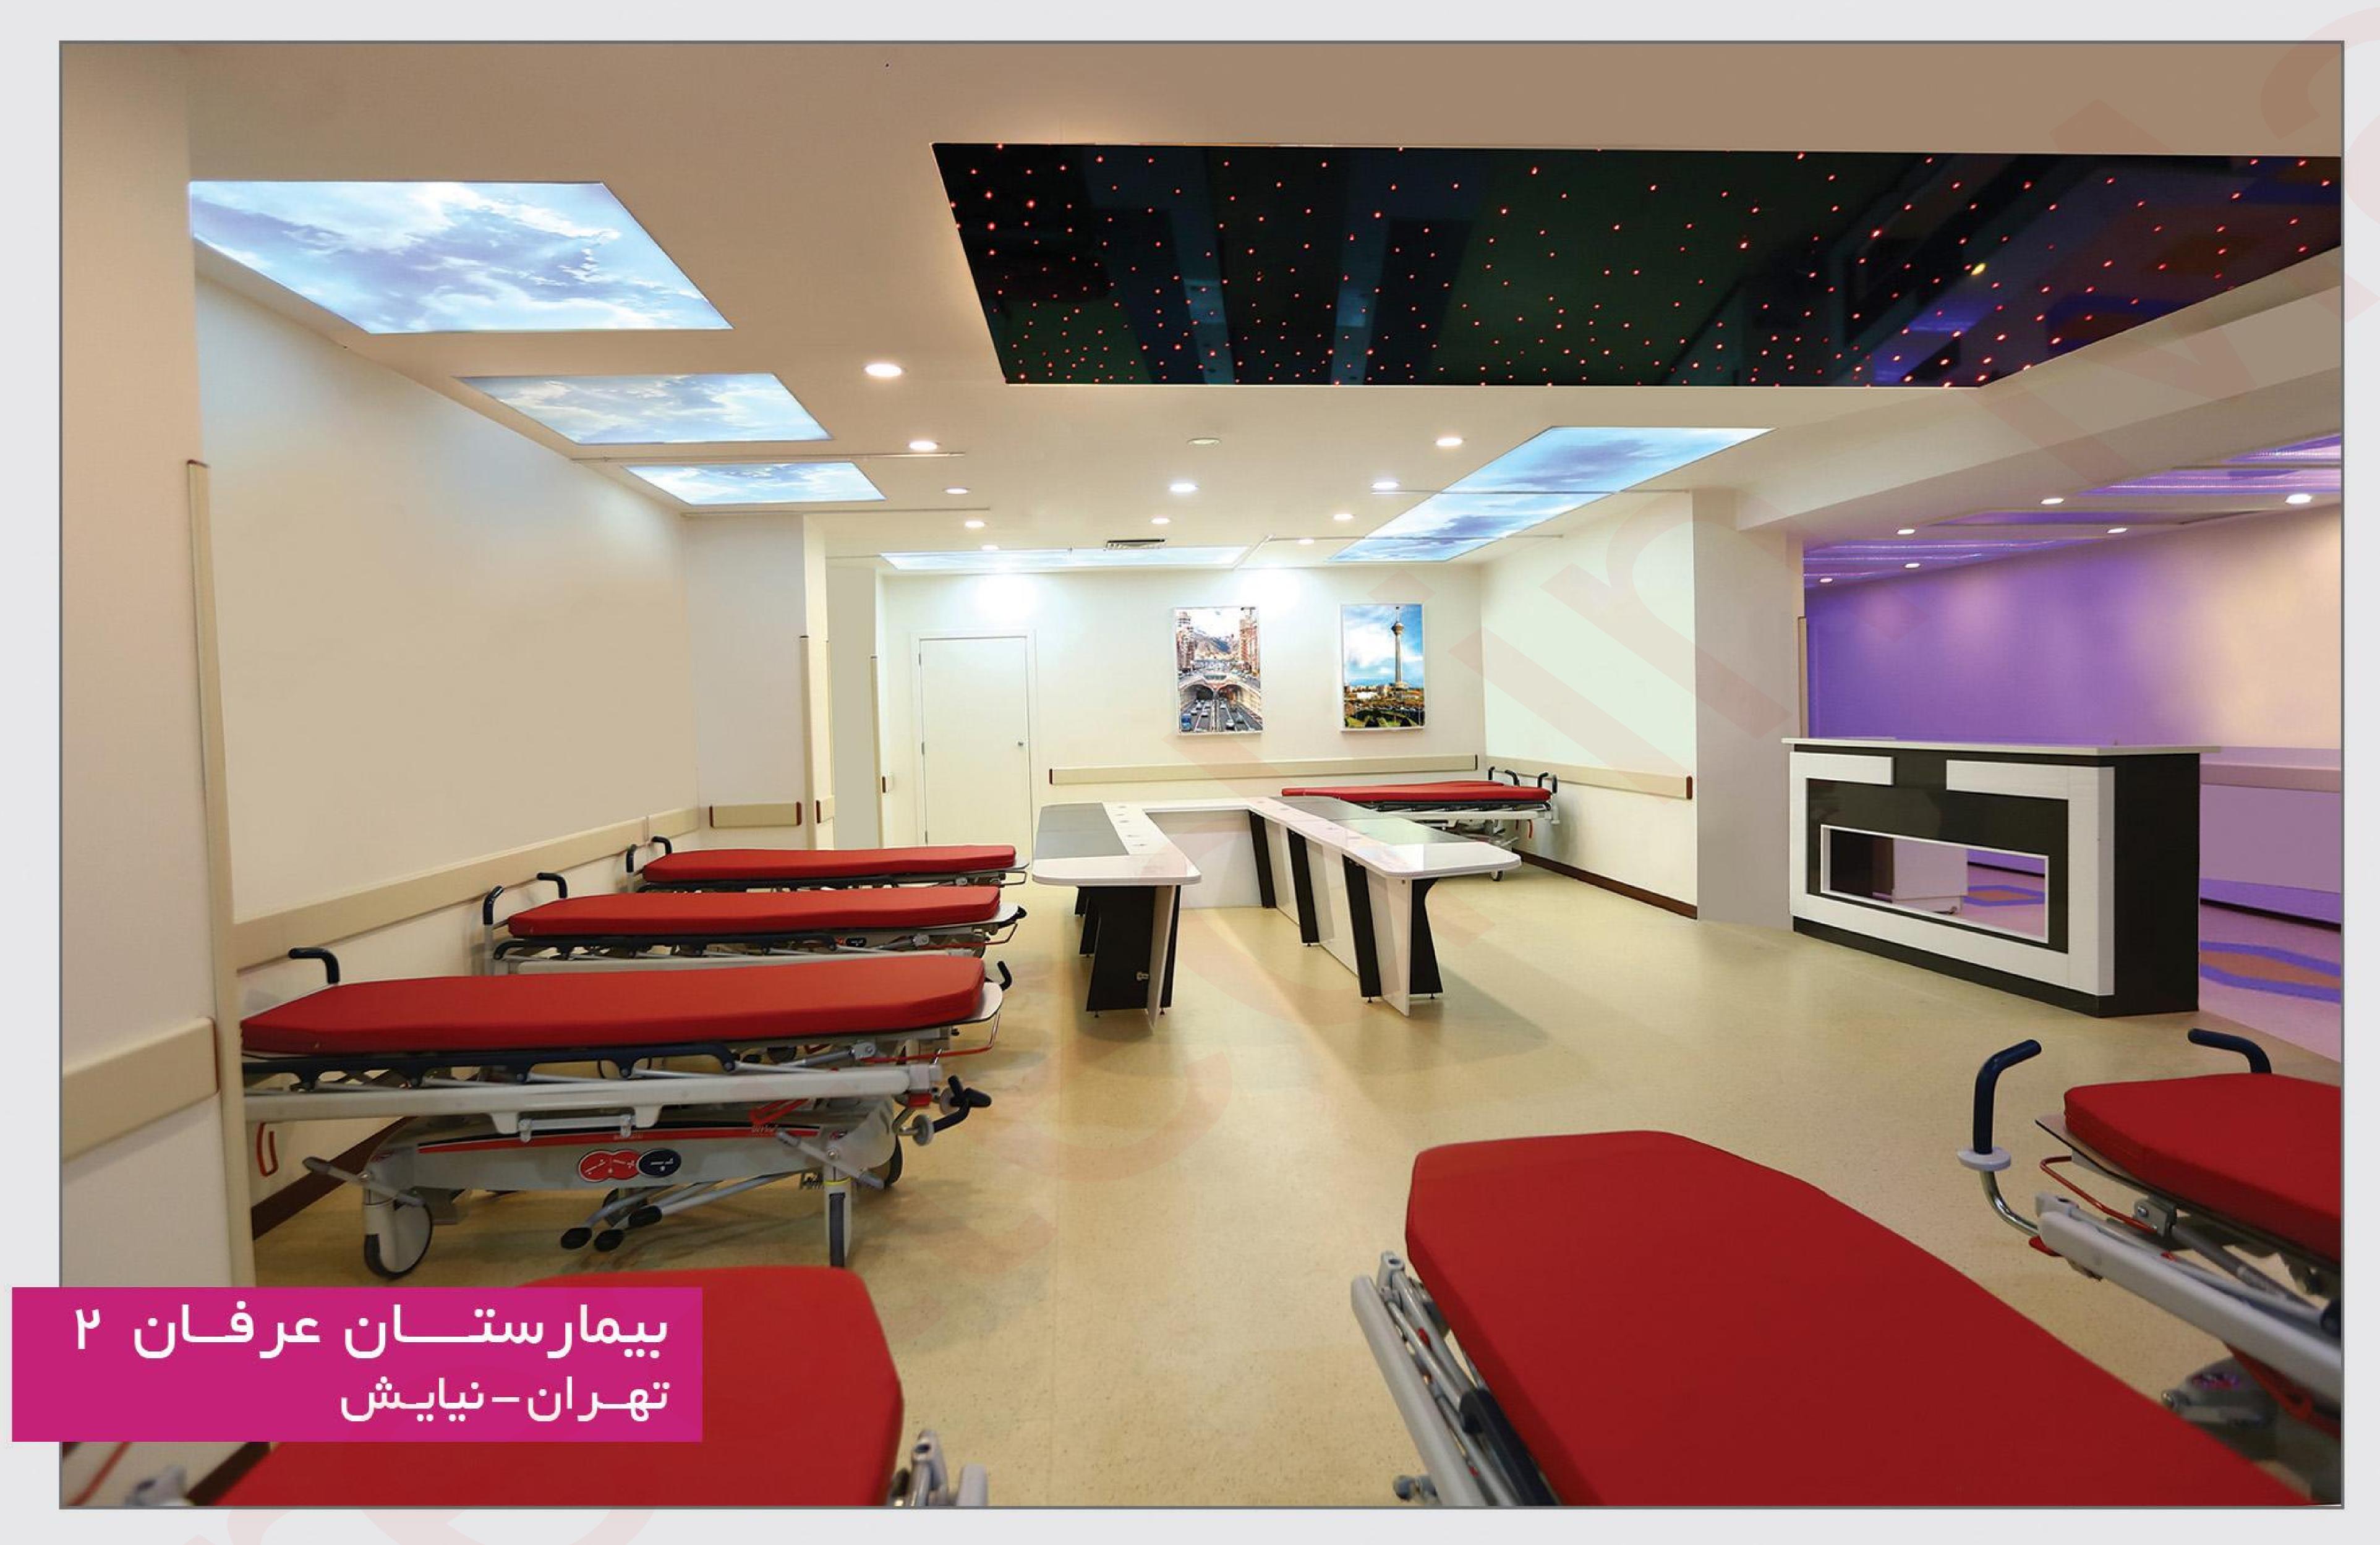

خاصیت ضـد رطوبت، ویژگـی مؤثـری اسـت کـه سـقف لابـل را بـه سـقفی ایـده آل جهـت اسـتفاده در فضاهـای مرطـوب ماننـد اسـتخر، سـرویس بهداشتی و حمام، تبدیـل مـی کنـد. ایـن ویژگـی در مـوار دی همچـون نشـتی لولـه هـای تاسیسـاتی و پسـاب، از انتقـال آب جلوگیـری می کنـد و باعث پیشگیری از ضررهای احتمالی ناشی از ریزش آب در داخل ساختمان می شود. عـلاوه بـر ايـن، مـواد بـه كار رفتـه در توليـد ايـن سـقفها امـكان رشـد و تكثير باكتـرى و قـارچ را رو<mark>ى</mark> سـطح ا<mark>يـن</mark> متريال ناممكن مـى كند. ايـن ويژگى، سقف لابل را برای استفاده در مکان های بهداشتی و استریل مانند بیمارستان ها، اتاق های عمل و آزمایشگاه ها ایده آل می نماید.