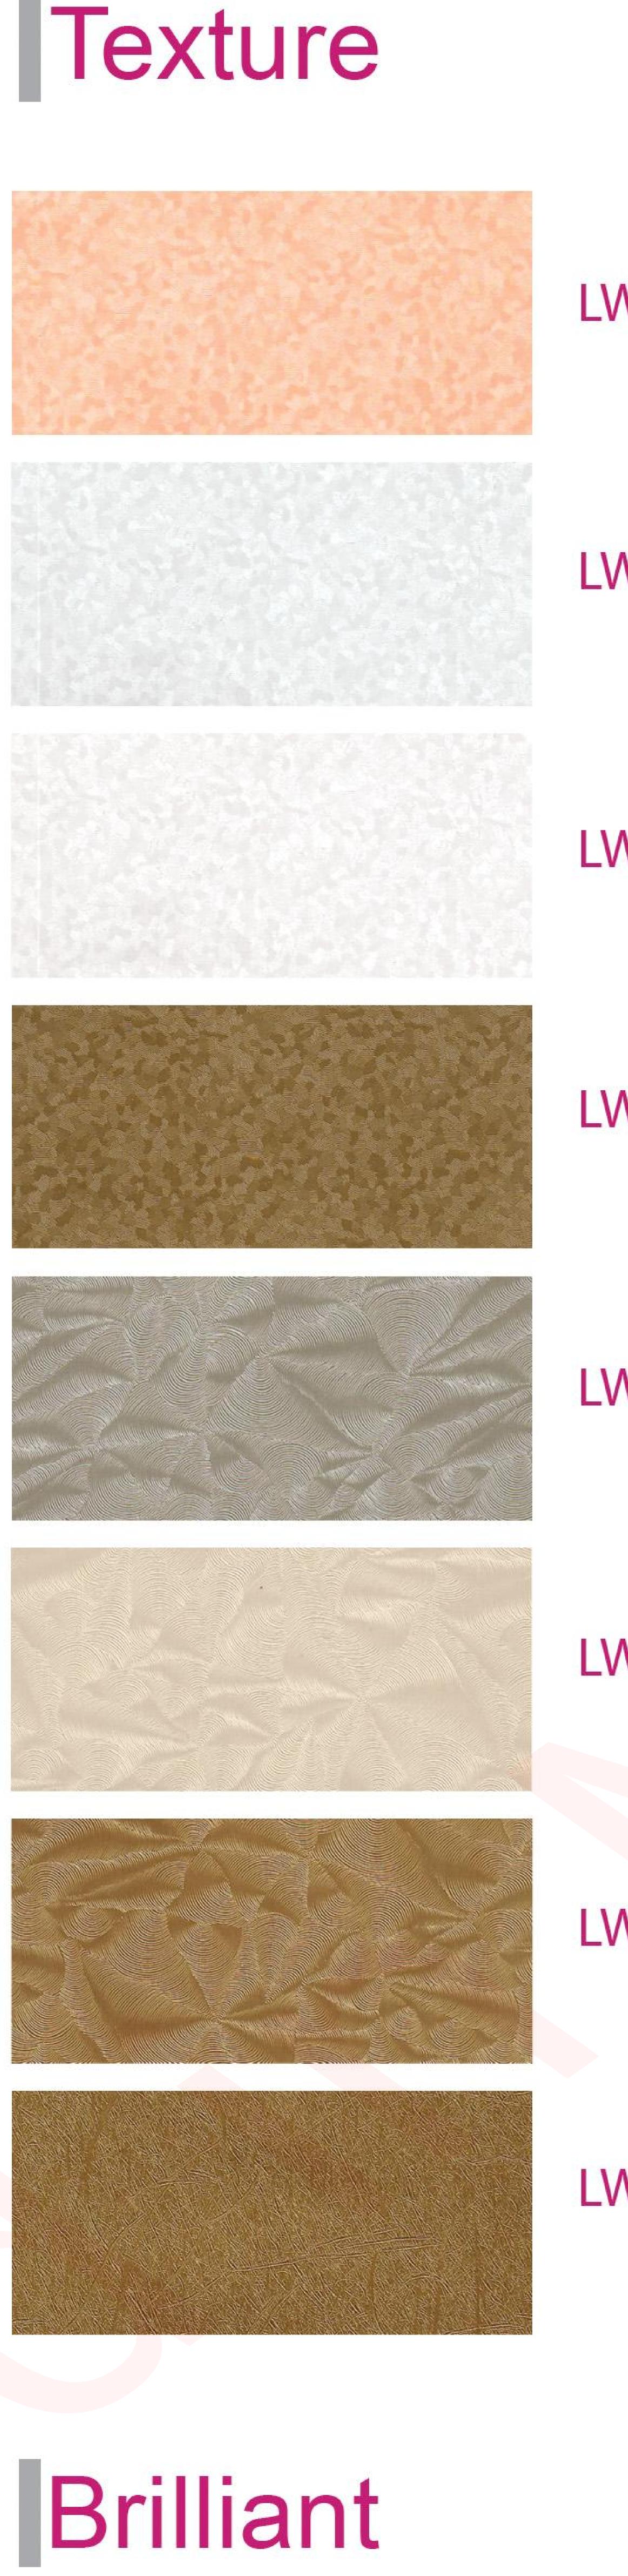

پارچـه هـای کشسـان ار ائـه شـده توسـط گـروه صنعتـی لابـل دار ای تنـوع بالایـی اسـت، جنـس پارچـه هـای کشسـان عبارتنـد از: مـات، لاکـر، ترنسپرنت، ساتن، گلکسی، برلیانت، کلودز و انواع طارح و اشاکال ساقف عبارتناد از ۱۰ ساده، چاپی، آسامان پار ساتاره، حجمای، چناد ساطحی و اپلای. این تنوع در سقف های کشسان ارائه شده در ایران کم نظیر است.