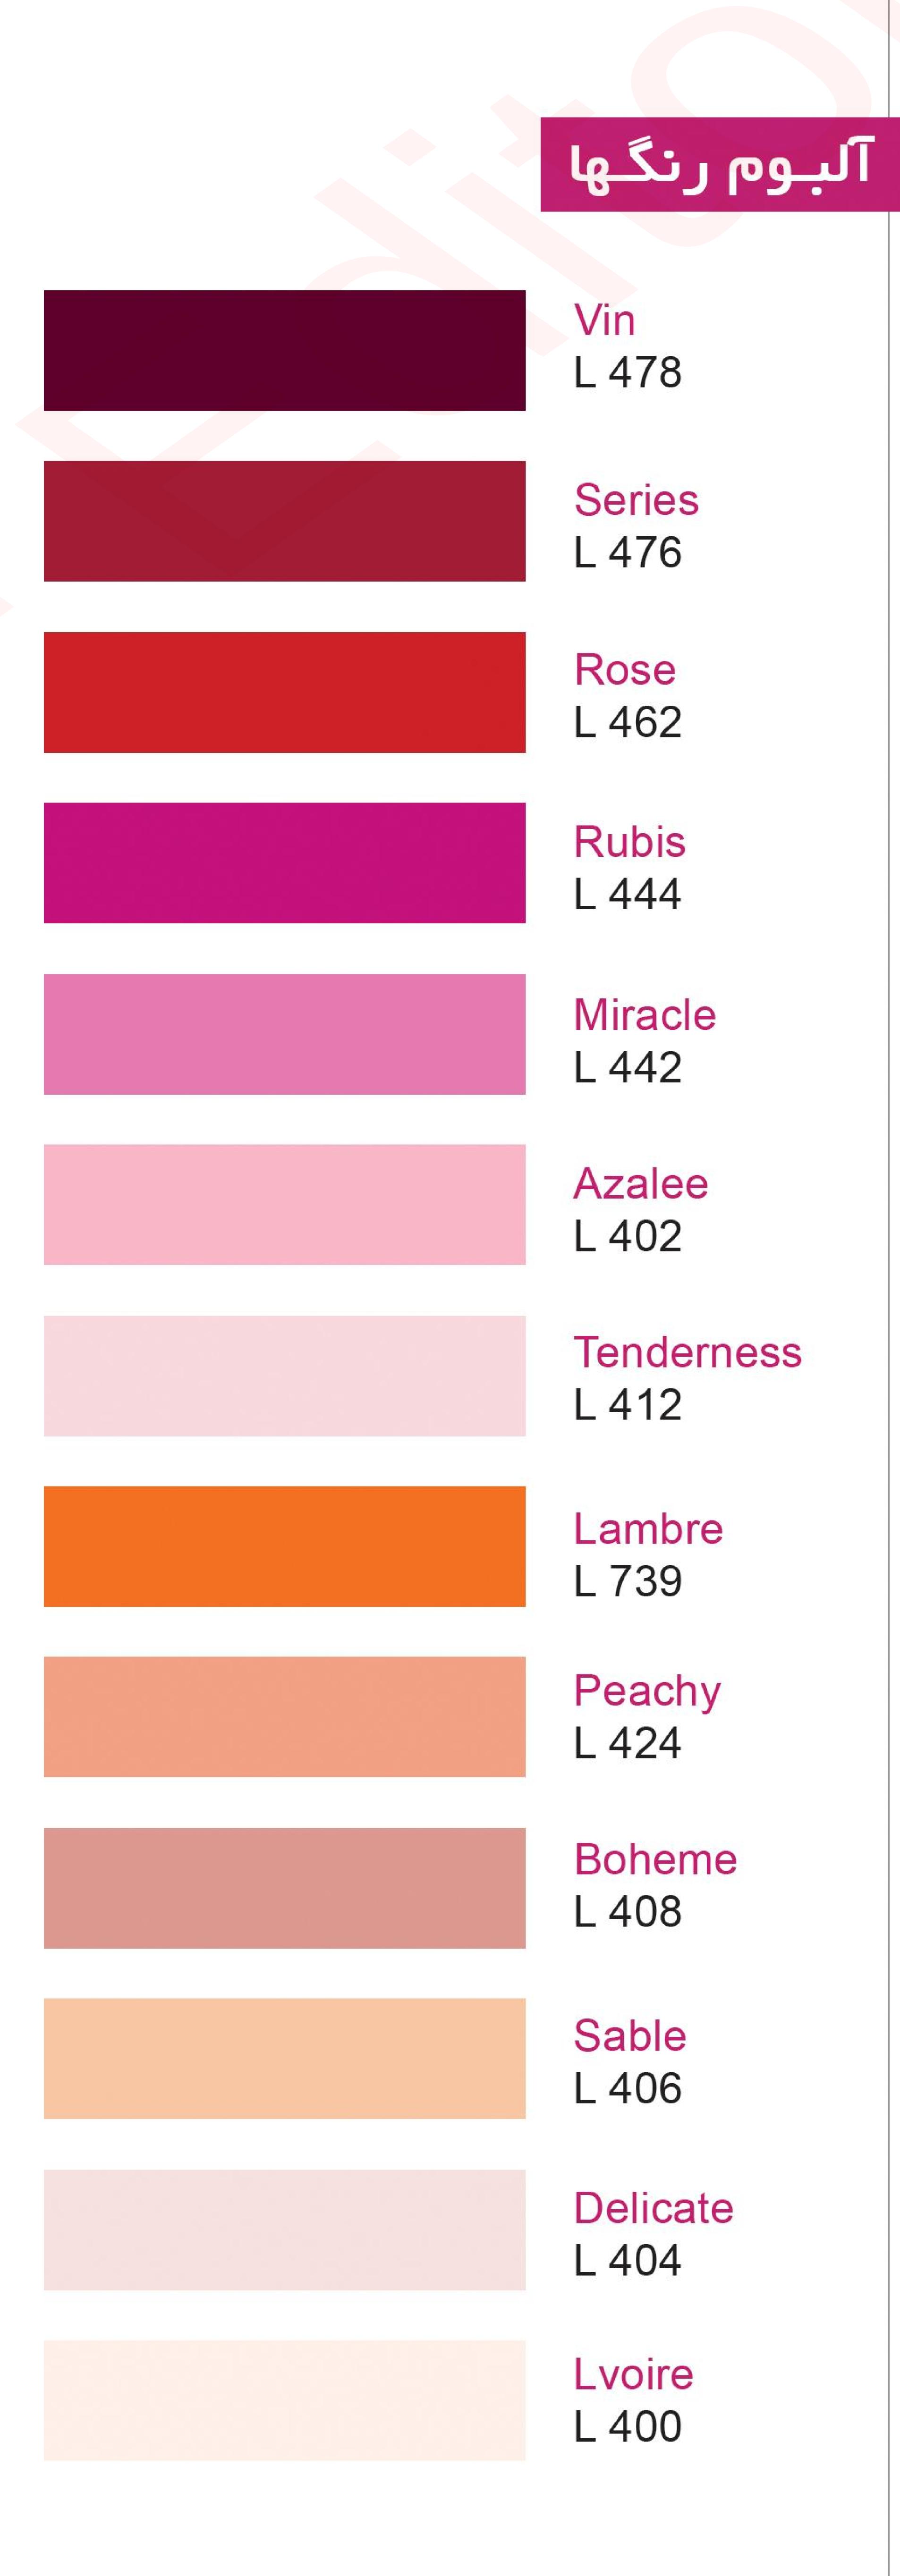

پارچـه هـای کشسـان ار ائـه شـده توسـط گـروه صنعتـی لابـل دار ای تنـوع بالایـی اسـت، جنـس پارچـه هـای کشسـان عبارتنـد از: مـات، لاکـر، ترنسپرنت، ساتن، گلکسی، برلیانت، کلودز و انواع طارح و اشاکال ساقف عبارتناد از ۱۰ ساده، چاپی، آسامان پار ساتاره، حجمای، چناد ساطحی و اپلای. این تنوع در سقف های کشسان ارائه شده در ایران کم نظیر است.