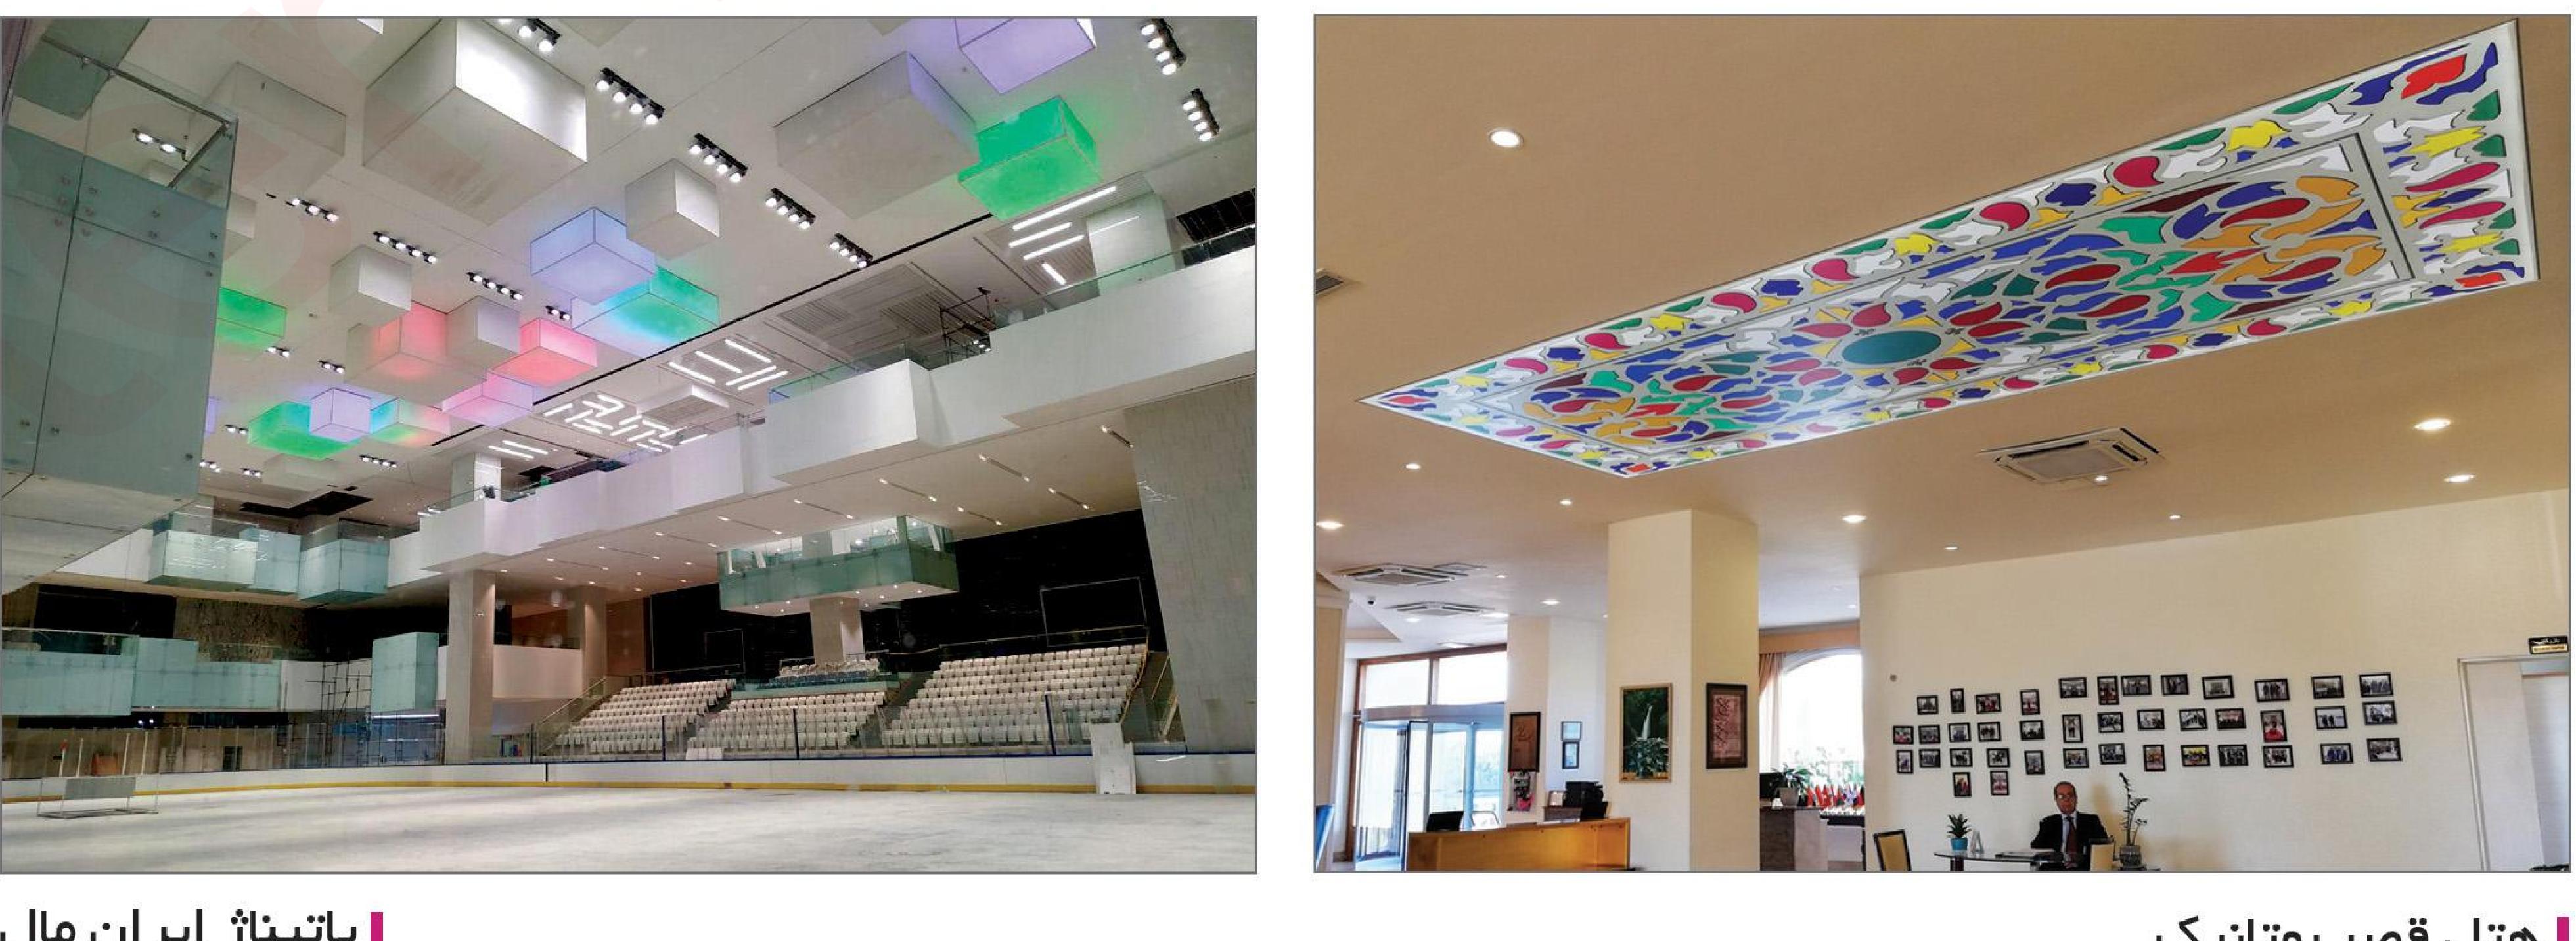

# نور پردازی RGB

مجموعہ تالار پذیر ایی سمنان – گرمسار

پاتيناژ ايران مال تهـران\_غرب

دکور برنامه سلام صبح بخیر شبکه ۳ تهـران – جام جم