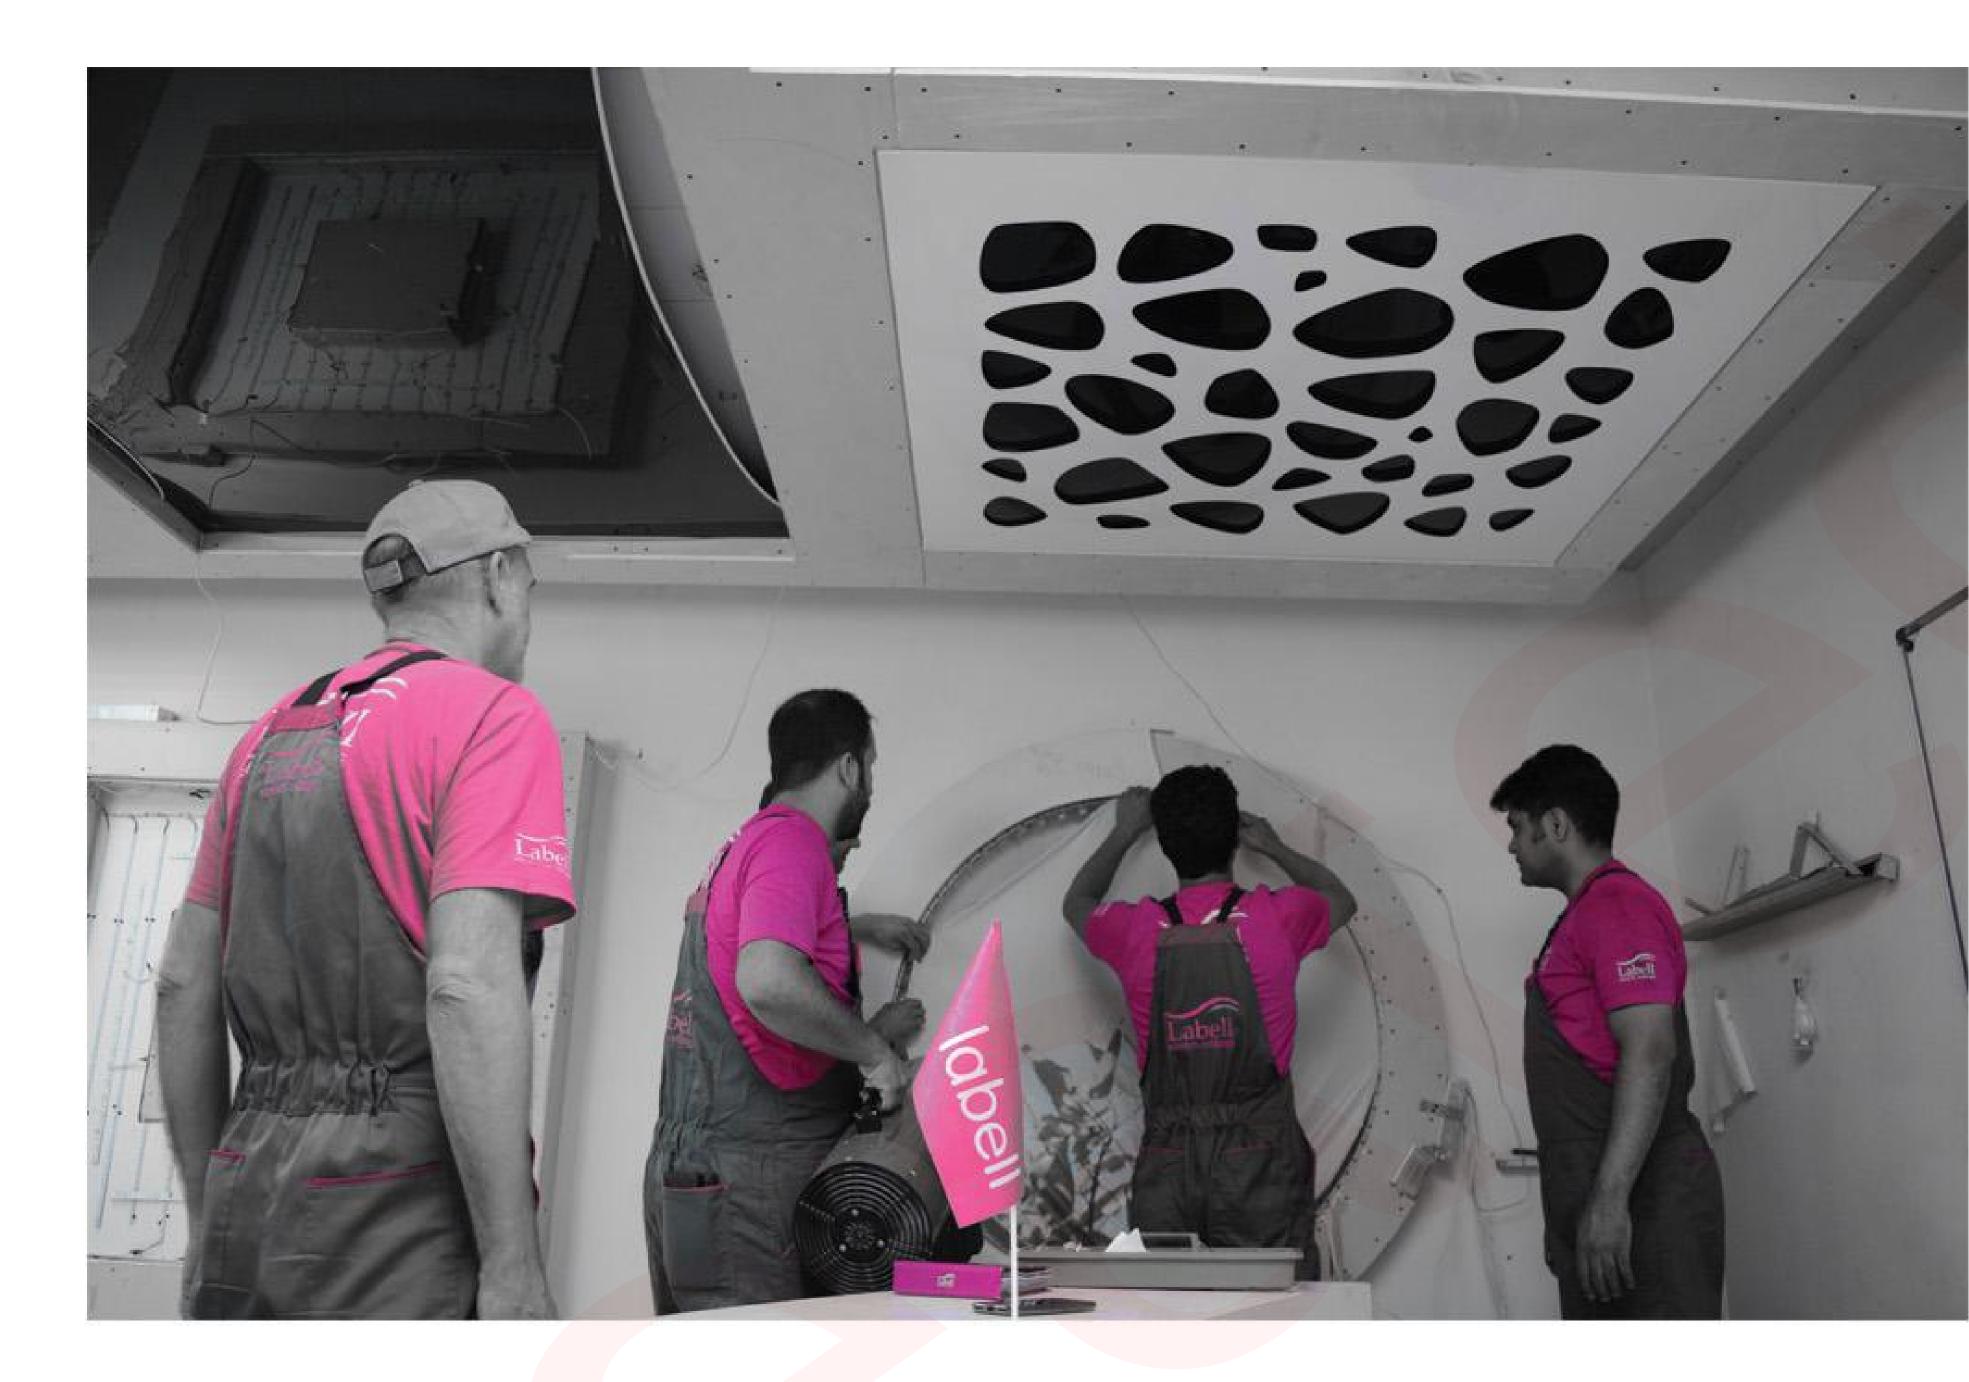

# سقفچاپی Printed

سقف های اپلای از <mark>دو یا</mark> چند سطح <mark>تش</mark>کیل می شوند که یک سطح یکپارچه به عنوان زمینه و سطوح دیگر دار ای برش های هنری، با طرح های مختلف هست<mark>ند</mark>. این طرح ها می توانند به صورت اشکال <mark>هند</mark>سی منظ<mark>م یا</mark> نامنظم باشند.

سـقف اپـلای، تکنولـوژی مـدرن روز دنیـا در زمینـه دکور اسـیون داخلـی بـوده کـه تولیـد آن در ایـران، انحصـارا در اختیـار گـروه صنعتـی لابل قرار دارد. چند سطح، افکت سه بعدی زیبایی به نمایش می گذارد.

بدون اغراق سقـف اپـلای لابـل، یکی از زیباتـرین و نوآور انه ترین انـواع سـقف کشسـان اسـت که مـی تـوان آن را در منـازل و واحدهای تجـاری کـه دار ای سـبک طراحـی داخلـی مـدرن و مینیمالیسـتی هسـتند، اجـرا کـرد. سـقف کشسـان اپـلای بـه دلیـل وجـود چنـد پارچـه در

# سقف اپلای APPLY

با استفاده از انواع واشر، پلتفرم و حلقه های مختلف موجود، هر نوع تجهیز ات سقفی مثل دریچه هوا، اسپیکر، تهویه، دستگاه اعلام حریق و انواع نور پردازی های هالوژن، لوستر و ... در سقف لابل به راحتی ممکن است.