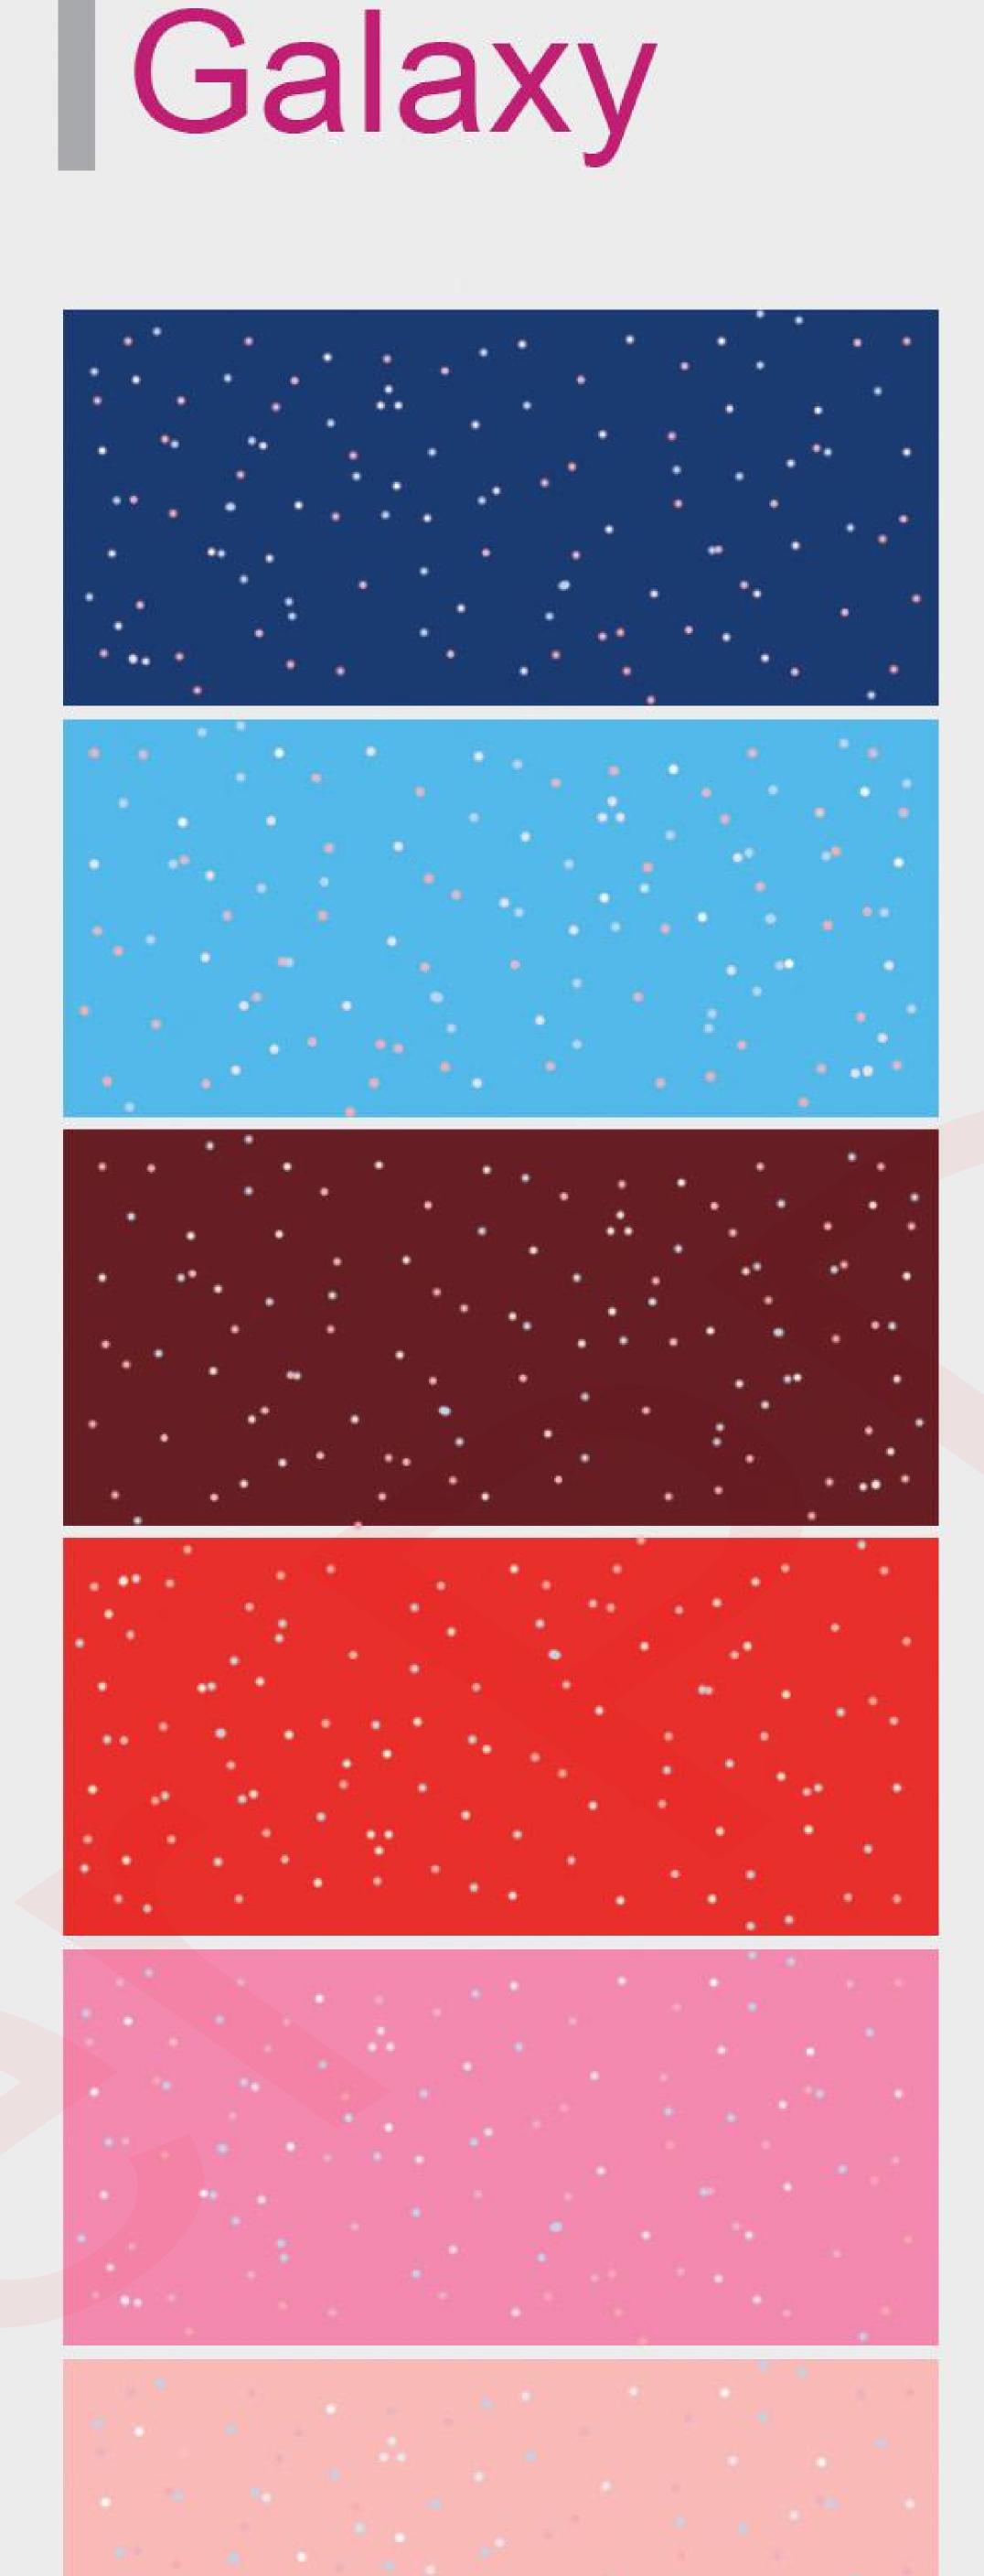

پارچـه هـای کشسـان ار ائـه شـده توسـط گـروه صنعتـی لابـل دار ای تنـوع بالایـی اسـت، جنـس پارچـه هـای کشسـان عبارتنـد از: مـات، لاکـر، ترنسپرنت، ساتن، گلکسی، برلیانت، کلودز و انواع طارح و اشاکال ساقف عبارتناد از ۱۰ ساده، چاپی، آسامان پار ساتاره، حجمای، چناد ساطحی و اپلای. این تنوع در سقف های کشسان ارائه شده در ایران کم نظیر است.

نور پردازی RGB نیز از رشته های LED ساخته می شود که حجم کم و نور زیادی دارند، اما نور پردازی RGB این امکان را به شما می دهد تا با استفاده از کنترل هوشمند، رنگ نور دلخواه خود را از میان رنگ های مختلف انتخاب کرده و محیطی متناسب با سلیقه خود داشته باشید. ر شـته هـای RGB دارای ۷ رنـگ زیبا و متنوع هسـتند کـه بـه صـورت لامـپ های ر شـته ای یا شـلنگی در پشـت سـقف کشسـان ترنسـپرنت یا سـقف ٰ چاپی با طرح کھکشان نصب می شوند.