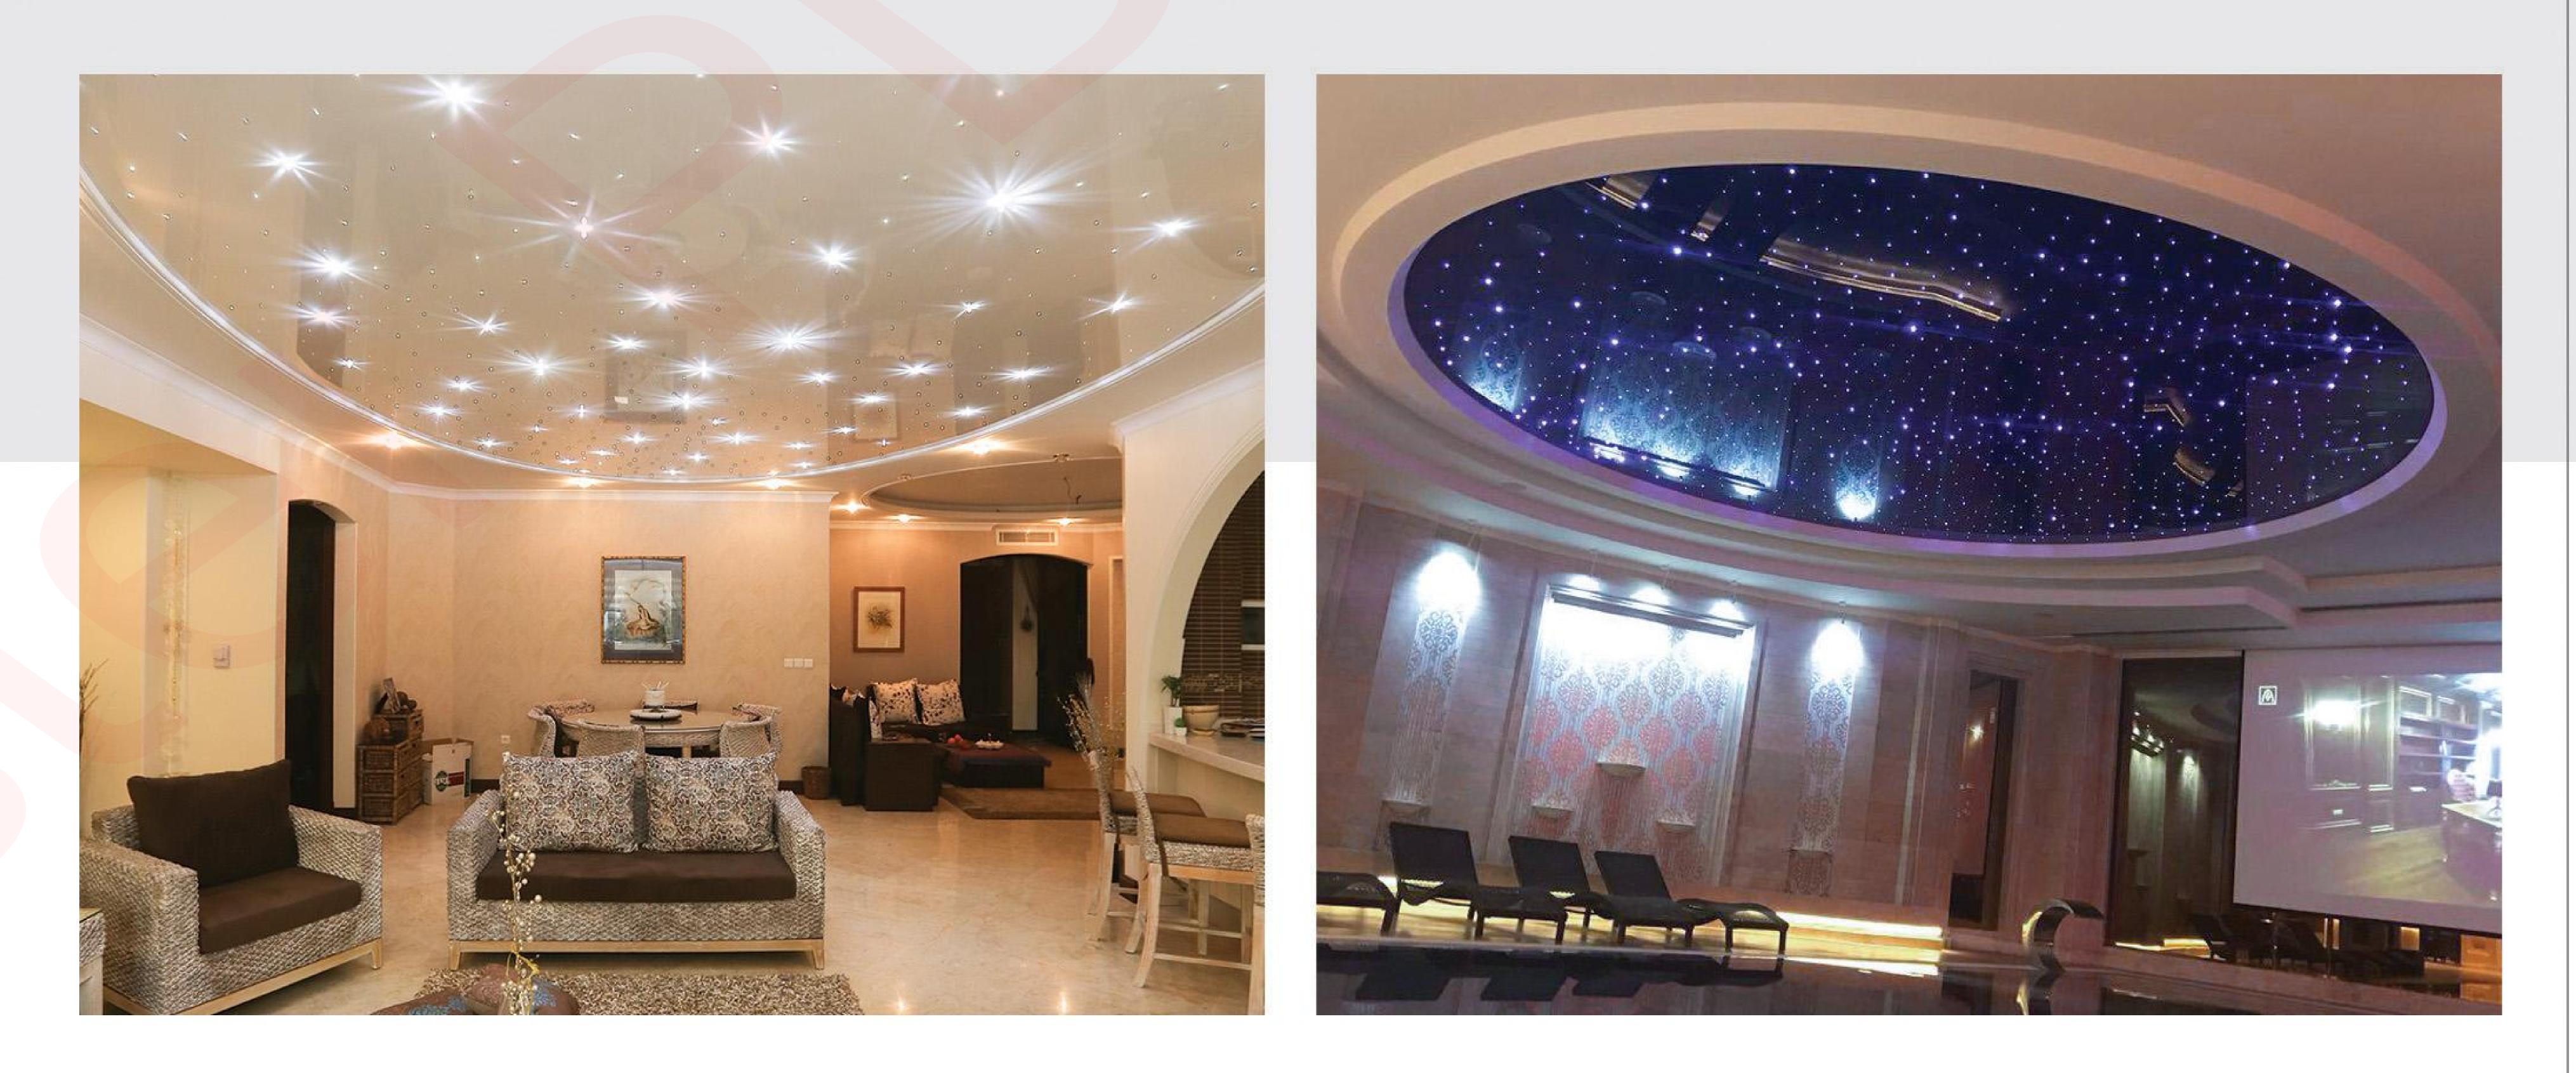

#### امكان نصب انواع تجهيز ات سقفى

نور پر دازی روی کار یا نور پر دازی بیرونی، روی <mark>سقف کش</mark>سان نصب می شوند. ا<mark>ین</mark> نور پر دازی شامل موار د زیر می شود:

ترکیب نور پردازی فیبرنوری و کریستال سواروسکی در کنار هـم <mark>تد</mark>اعـی کن<mark>نـده</mark> ی سـتاره هـا<mark>ی در</mark>خشـان آسـمان شـب اسـت کـه جلـوه ای خارق العاده به محيط مي دهد.

نور پردازی RGB نیز از رشته های LED ساخته می شود که حجم کم و نور زیادی دارند، اما نور پردازی RGB این امکان را به شما می دهد تا با استفاده از کنترل هوشمند، رنگ نور دلخواه خود را از میان رنگ های مختلف انتخاب کرده و محیطی متناسب با سلیقه خود داشته باشید. ر شـته هـای RGB دارای ۷ رنـگ زیبا و متنوع هسـتند کـه بـه صـورت لامـپ های ر شـته ای یا شـلنگی در پشـت سـقف کشسـان ترنسـپرنت یا سـقف ٰ چاپی با طرح کھکشان نصب می شوند.

#### نورپردازیبیرونی

- 🔹 فيبر نورى
- کریستال سواروسکی
  - 🔹 ھالوژن
  - 🔸 لوستر