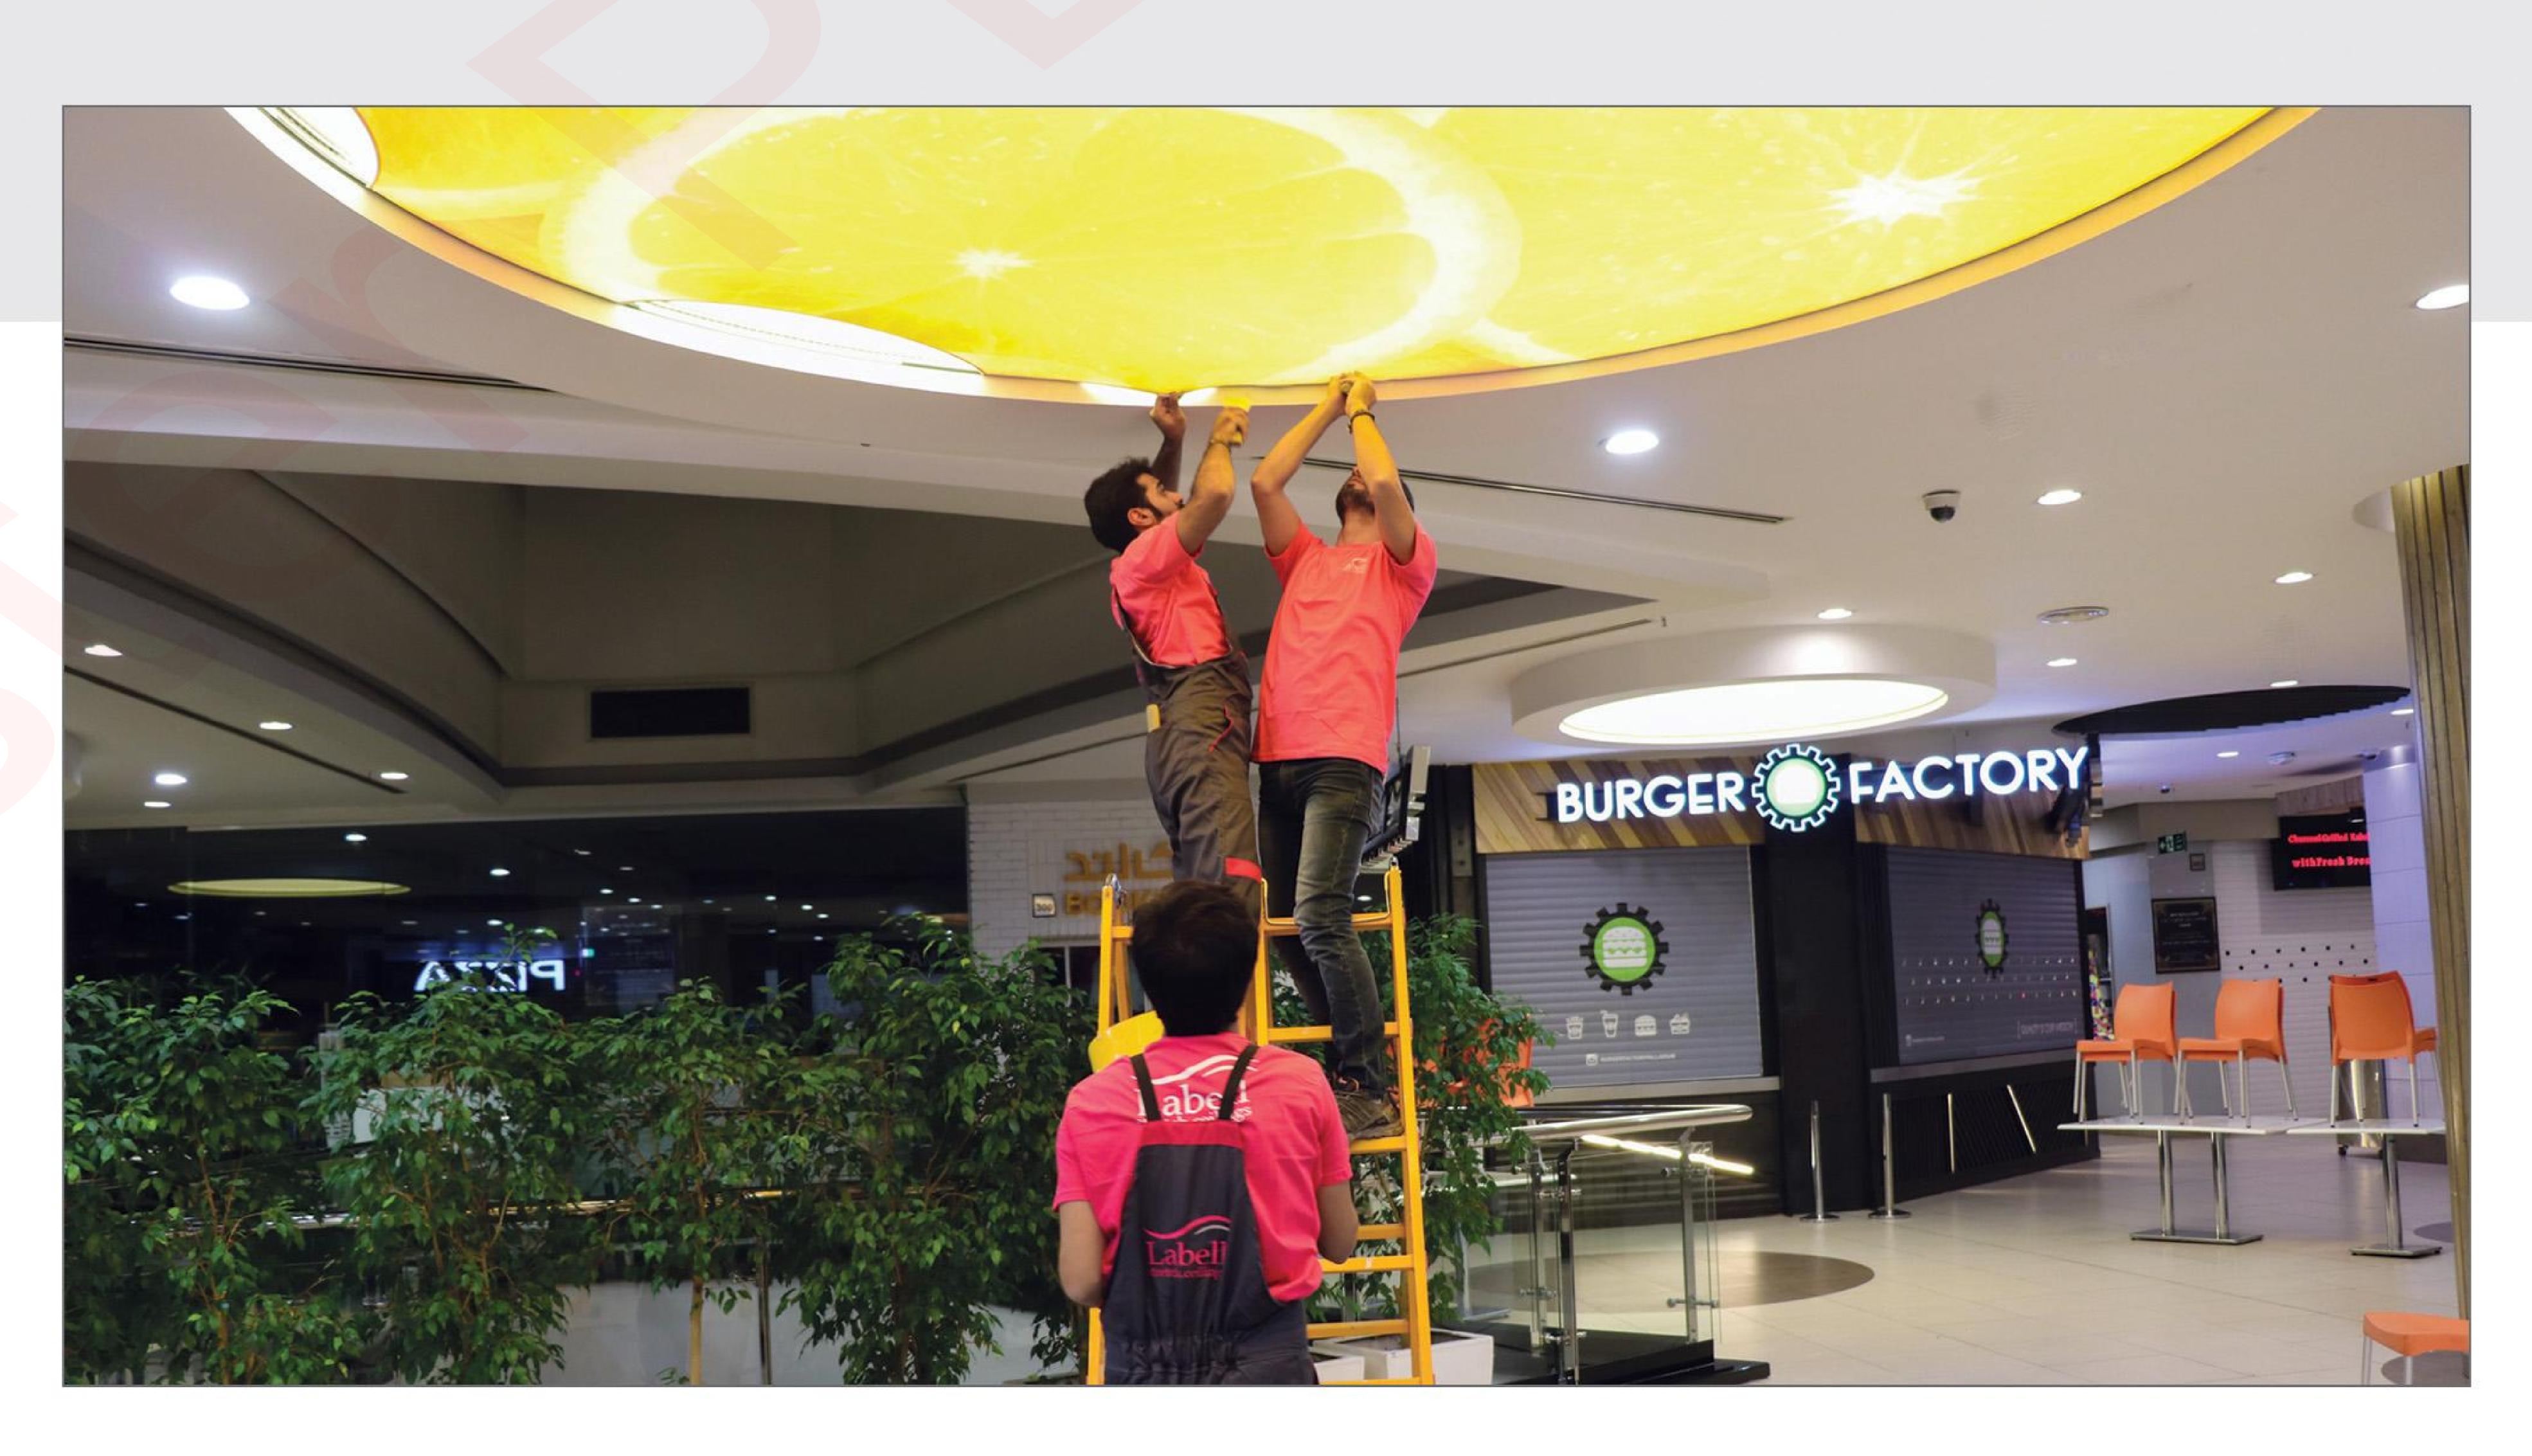

گروه صنعتی لابل آموز شگاهی مجهز و به روز برای علاقه مندان به یادگیری نصب سقف کشسان فراهم آورده است. تمامی عزیز ان علاقه مند به یادگیری نصب سقف کشسان، کناف کاران و مهندسین ساختمانی که علاقه مند به یادگیری و کسب اطلاعات در مورد به روز ترین دست آورد های حوزه کاری خود هستند می توانند در این دوره ها زیر نظر مدرسین اروپایی شرکت کنند. این دوره ها در دو مرحله مقدماتی و پیشر فته بر گزار می شوند.

# برخی از نمونه کار های اجرایی

**سالن آمفی تئاتر وزارت کشور** تھـران–ساختمان وزارت کشور

> **هتل قصر بوتانیک** گلستان–گرگان

**دکور برنامہ وقتشہ شبکہ نسیم** تھےران – جام جم