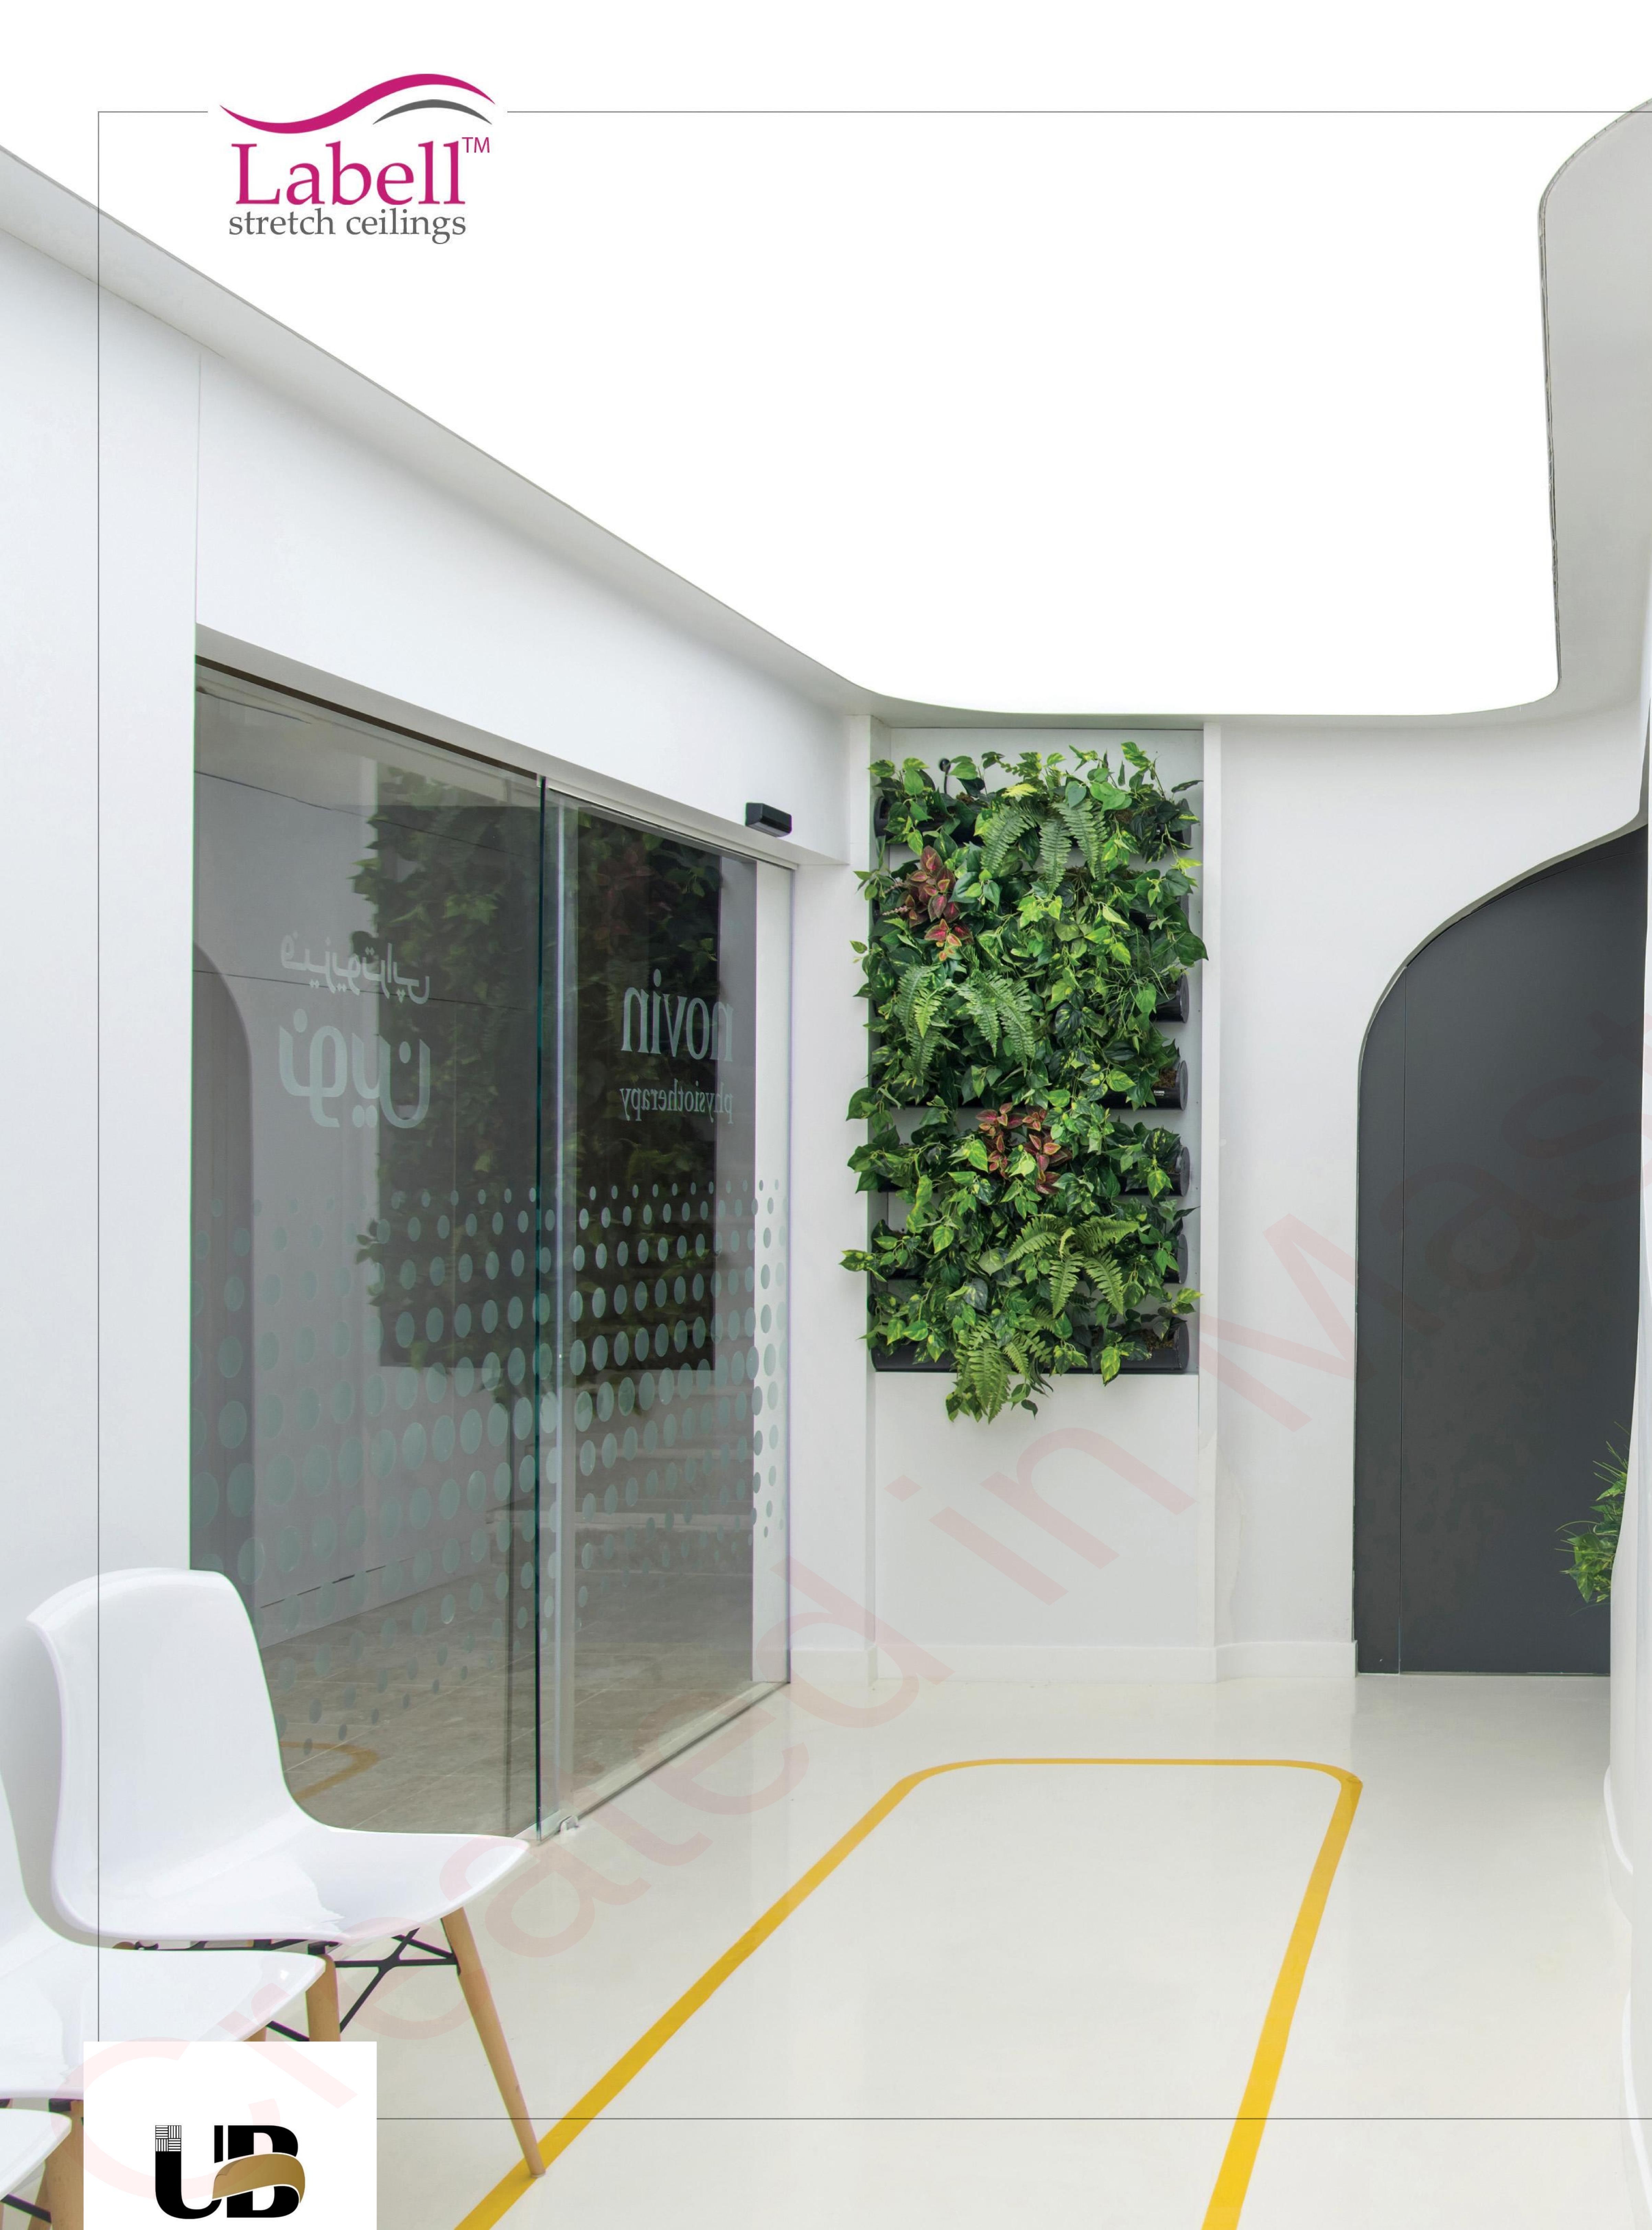

ـرار دارنـد. وجـه تمایـز ایـن سـقف هـا درخشـش یکپارچـه و شـکیل آن هاسـت که مانند اکریل هایی به رنگ طلا و نقره بر روی سقف می درخشند. ایـن متریـال در رنـگ هـای طلایـی و نقـره ای مـورد اسـتفاده قـرار مـی گیرنـد و از آن هـا مـی تـوان در پذیرایـی، اتـاق هـای خـواب، حمام و سرویس بهداشتی، رستوران ها، سالن های آر ایشی و بوتیک ها استفاده کرد.





# سقف متاليک Metallic

سـقف لاکـر (آینـه ای) دارای بیـش از ۱۵۰ رنـگ بـوده و از ویژگـی هـای مهـم ایـن سـقف بزرگنمایـی محیط و عمق بخشیدن به سقف است. سقف لاکر دارای بیشترین تنوع رنگی در بین سقف های کشسان است. سقف های لابل ضد رطوبت و تقطیر ناپذیر (عدم ایجاد قطرات آب روی سقف بر اثر رطوبت بالا) می باشند. بـه همیـن دلیـل کارایـی سـقف کشسـان در مـکان هایـی کـه در معـرض رطوبت زیـاد هسـتند ماننـد حمـام، اسـتخر، سـالن های ورزشی بسیار بالا است.

# سقفالكر Lacquer





برای محیطی که نیاز به نور بسیار زیادی دارد، سقف ترنسپرنت (نیمه شفاف) بهترین گزینه است. پارچـه کشسـان ترنسـپرنت (نیمـه شـفاف)،به دلیـل قابلیـت بسـیار بـالای گذردهـی نـور، یکـی از پرطر فدارتریـن پارچـه هـا بـرای مـکان هایـی اسـت کـه روشـنایی و نورپـردازی در آن هـا مهـم اسـت. بیشـترین اسـتفاده از سـقف ترنسـپرنت بـرای نمایشگاه ها، فروشگاه ها، سالن های آمفی تئاتر، رستوران ها و بسیاری از محیط های دیگر است.

ترکیب سقف های ترنسپرنت با انواع دیگر سقف کشسان به همر اه نور پردازی مناسب، سقف را تبدیل به یک اثر هنری زیبا می کند.

# novin physiotherapy

# سقفترنسپرنت





با امکان چاپ طرح و تصویر دلخواه روی سقف لابل می توانید سقفی منحصر به فرد داشته باشید. گروه صنعتی لابل از بهترین مواد اولیه اروپایی (رنولیت آلمان و آلکور در اکا فرانسه) بهره می برد و از آنجایی که کیفیت بالای این مواد، متریالی بی نقص به